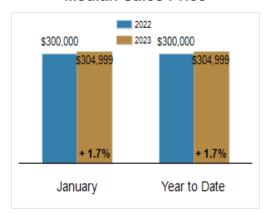

# Patterson-Schwartz Real Estate Residential Market Update

As of Wednesday, February 8, 2023 4:16:17 PM

| All New Castle County                             | January   | January   |         |           | Year To Date |         |  |
|---------------------------------------------------|-----------|-----------|---------|-----------|--------------|---------|--|
|                                                   | 2022      | 2023      | Change  | 2022      | 2023         | Change  |  |
| New Listings                                      | 487       | 404       | - 17.0% | 487       | 404          | - 17.0% |  |
| Closed Sales                                      | 493       | 355       | - 28.0% | 493       | 355          | - 28.0% |  |
| Pending Sales                                     | 477       | 321       | - 32.7% | 477       | 321          | - 32.7% |  |
| Median Sales Price                                | \$300,000 | \$304,999 | + 1.7%  | \$300,000 | \$304,999    | + 1.7%  |  |
| % of Original List Price Received at Sale         | 98.4%     | 97.5%     | - 0.9%  | 98.4%     | 97.5%        | - 0.9%  |  |
| Average Days on Market Until Sale                 | 19        | 25        | + 31.6% | 19        | 25           | + 31.6% |  |
| Total Residential Listing Inventory (as of 01/31) | 505       | 590       | + 16.8% |           |              |         |  |
| Single-Family Detached Inventory (as of 01/31)    | 287       | 344       | + 19.9% |           |              |         |  |

#### **Median Sales Price**