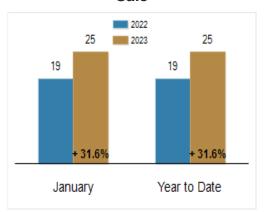

| \$300,000 | \$304,999 | + 1.7%  | \$300,000 | \$304,999    | + 1.7%  |  |
| % of Original List Price Received at Sale         | 98.4%     | 97.5%     | - 0.9%  | 98.4%     | 97.5%        | - 0.9%  |  |
| Average Days on Market Until Sale                 | 19        | 25        | + 31.6% | 19        | 25           | + 31.6% |  |
| Total Residential Listing Inventory (as of 01/31) | 505       | 590       | + 16.8% |           |              |         |  |
| Single-Family Detached Inventory (as of 01/31)    | 287       | 344       | + 19.9% |           |              |         |  |

### **Activity: January**



## **Activity: Year to Date**



#### **Median Sales Price**



### Percent of Original List Price Received at Sale



## Average Days on Market Until Sale



# Inventory of Homes for Sale: January



All information presented is based on data supplied by BRIGHT MLS. BRIGHT MLS does not guarantee nor is it responsible for its accuracy.

Data maintained by the MLS may not reflect all real estate activities in the market. Information is deemed reliable but not guaranteed.