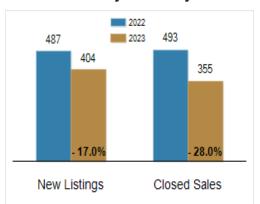

# Patterson-Schwartz Real Estate Residential Market Update

As of Wednesday, February 8, 2023 4:16:17 PM

| All New Castle County                             | January   | January   |         |           | Year To Date |         |  |
|---------------------------------------------------|-----------|-----------|---------|-----------|--------------|---------|--|
|                                                   | 2022      | 2023      | Change  | 2022      | 2023         | Change  |  |
| New Listings                                      | 487       | 404       | - 17.0% | 487       | 404          | - 17.0% |  |
| Closed Sales                                      | 493       | 355       | - 28.0% | 493       | 355          | - 28.0% |  |
| Pending Sales                                     | 477       | 321       | - 32.7% | 477       | 321          | - 32.7% |  |
| Median Sales Price                                | \$300,000 | \$304,999 | + 1.7%  | \$300,000 | \$304,999    | + 1.7%  |  |
| % of Original List Price Received at Sale         | 98.4%     | 97.5%     | - 0.9%  | 98.4%     | 97.5%        | - 0.9%  |  |
| Average Days on Market Until Sale                 | 19        | 25        | + 31.6% | 19        | 25           | + 31.6% |  |
| Total Residential Listing Inventory (as of 01/31) | 505       | 590       | + 16.8% |           |              |         |  |
| Single-Family Detached Inventory (as of 01/31)    | 287       | 344       | + 19.9% |           |              |         |  |

### **Activity: January**