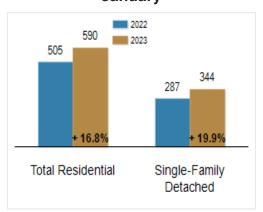

# Inventory of Homes for Sale: January

All information presented is based on data supplied by BRIGHT MLS. BRIGHT MLS does not guarantee nor is it responsible for its accuracy.

Data maintained by the MLS may not reflect all real estate activities in the market. Information is deemed reliable but not guaranteed.