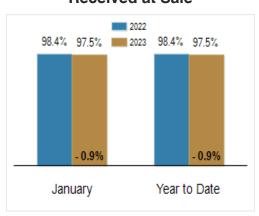

# Patterson-Schwartz Real Estate Residential Market Update

As of Wednesday, February 8, 2023 4:16:17 PM

| All New Castle County                             | January   | January   |         |           | Year To Date |         |  |
|---------------------------------------------------|-----------|-----------|---------|-----------|--------------|---------|--|
|                                                   | 2022      | 2023      | Change  | 2022      | 2023         | Change  |  |
| New Listings                                      | 487       | 404       | - 17.0% | 487       | 404          | - 17.0% |  |
| Closed Sales                                      | 493       | 355       | - 28.0% | 493       | 355          | - 28.0% |  |
| Pending Sales                                     | 477       | 321       | - 32.7% | 477       | 321          | - 32.7% |  |
| Median Sales Price                                | \$300,000 | \$304,999 | + 1.7%  | \$300,000 | \$304,999    | + 1.7%  |  |
| % of Original List Price Received at Sale         | 98.4%     | 97.5%     | - 0.9%  | 98.4%     | 97.5%        | - 0.9%  |  |
| Average Days on Market Until Sale                 | 19        | 25        | + 31.6% | 19        | 25           | + 31.6% |  |
| Total Residential Listing Inventory (as of 01/31) | 505       | 590       | + 16.8% |           |              |         |  |
| Single-Family Detached Inventory (as of 01/31)    | 287       | 344       | + 19.9% |           |              |         |  |

### Percent of Original List Price Received at Sale