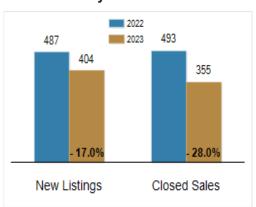

# Patterson-Schwartz Real Estate Residential Market Update

As of Wednesday, February 8, 2023 4:16:17 PM

| All New Castle County                             | January   | January   |         |           | Year To Date |         |  |
|---------------------------------------------------|-----------|-----------|---------|-----------|--------------|---------|--|
|                                                   | 2022      | 2023      | Change  | 2022      | 2023         | Change  |  |
| New Listings                                      | 487       | 404       | - 17.0% | 487       | 404          | - 17.0% |  |
| Closed Sales                                      | 493       | 355       | - 28.0% | 493       | 355          | - 28.0% |  |
| Pending Sales                                     | 477       | 321       | - 32.7% | 477       | 321          | - 32.7% |  |
| Median Sales Price                                | \$300,000 | \$304,999 | + 1.7%  | \$300,000 | \$304,999    | + 1.7%  |  |
| % of Original List Price Received at Sale         | 98.4%     | 97.5%     | - 0.9%  | 98.4%     | 97.5%        | - 0.9%  |  |
| Average Days on Market Until Sale                 | 19        | 25        | + 31.6% | 19        | 25           | + 31.6% |  |
| Total Residential Listing Inventory (as of 01/31) | 505       | 590       | + 16.8% |           |              |         |  |
| Single-Family Detached Inventory (as of 01/31)    | 287       | 344       | + 19.9% |           |              |         |  |

## **Activity: Year to Date**