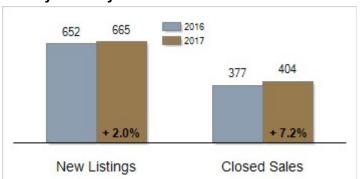

#### **Activity: January**

# Patterson-Schwartz Real Estate Residential Market Update

As of Monday, February 06, 2017 12:37:17 PM

| All New Castle County                             | January   |           |         | Year To Date |           |         |
|---------------------------------------------------|-----------|-----------|---------|--------------|-----------|---------|
|                                                   | 2016      | 2017      | Change  | 2016         | 2017      | Change  |
| New Listings                                      | 652       | 665       | + 2.0%  | 652          | 665       | + 2.0%  |
| Closed Sales                                      | 377       | 404       | + 7.2%  | 377          | 404       | + 7.2%  |
| Pending Sales                                     | 405       | 457       | + 12.8% | 405          | 457       | + 12.8% |
| Median Sales Price                                | \$214,300 | \$207,700 | - 3.1%  | \$214,300    | \$207,700 | - 3.1%  |
| % of Original List Price Received at Sale         | 94.5%     | 93.1%     | - 1.4%  | 94.5%        | 93.1%     | - 1.4%  |
| Average Days on Market Until Sale                 | 76        | 70        | - 7.9%  | 76           | 70        | - 7.9%  |
| Total Residential Listing Inventory (as of 01/31) | 2380      | 2039      | - 14.3% |              |           |         |
| Single-Family Detached Inventory (as of 01/31)    | 1381      | 1217      | - 11.9% |              |           |         |