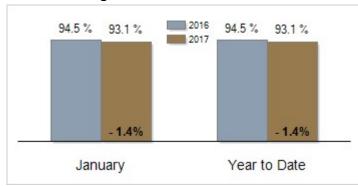

# Patterson-Schwartz Real Estate Residential Market Update

As of Monday, February 06, 2017 12:37:17 PM

| All New Castle County                             | January   |           |         | Year To Date |           |         |
|---------------------------------------------------|-----------|-----------|---------|--------------|-----------|---------|
|                                                   | 2016      | 2017      | Change  | 2016         | 2017      | Change  |
| New Listings                                      | 652       | 665       | + 2.0%  | 652          | 665       | + 2.0%  |
| Closed Sales                                      | 377       | 404       | + 7.2%  | 377          | 404       | + 7.2%  |
| Pending Sales                                     | 405       | 457       | + 12.8% | 405          | 457       | + 12.8% |
| Median Sales Price                                | \$214,300 | \$207,700 | - 3.1%  | \$214,300    | \$207,700 | - 3.1%  |
| % of Original List Price Received at Sale         | 94.5%     | 93.1%     | - 1.4%  | 94.5%        | 93.1%     | - 1.4%  |
| Average Days on Market Until Sale                 | 76        | 70        | - 7.9%  | 76           | 70        | - 7.9%  |
| Total Residential Listing Inventory (as of 01/31) | 2380      | 2039      | - 14.3% |              |           |         |
| Single-Family Detached Inventory (as of 01/31)    | 1381      | 1217      | - 11.9% |              |           |         |

# Percent of Original List Price Received at Sale