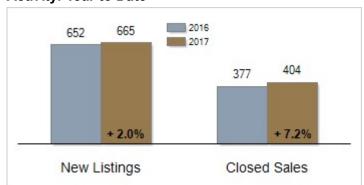

## **Activity: Year to Date**

# Patterson-Schwartz Real Estate Residential Market Update

As of Monday, February 06, 2017 12:37:17 PM

| All New Castle County                             | January   |           |         | Year To Date |           |         |
|---------------------------------------------------|-----------|-----------|---------|--------------|-----------|---------|
|                                                   | 2016      | 2017      | Change  | 2016         | 2017      | Change  |
| New Listings                                      | 652       | 665       | + 2.0%  | 652          | 665       | + 2.0%  |
| Closed Sales                                      | 377       | 404       | + 7.2%  | 377          | 404       | + 7.2%  |
| Pending Sales                                     | 405       | 457       | + 12.8% | 405          | 457       | + 12.8% |
| Median Sales Price                                | \$214,300 | \$207,700 | - 3.1%  | \$214,300    | \$207,700 | - 3.1%  |
| % of Original List Price Received at Sale         | 94.5%     | 93.1%     | - 1.4%  | 94.5%        | 93.1%     | - 1.4%  |
| Average Days on Market Until Sale                 | 76        | 70        | - 7.9%  | 76           | 70        | - 7.9%  |
| Total Residential Listing Inventory (as of 01/31) | 2380      | 2039      | - 14.3% |              |           |         |
| Single-Family Detached Inventory (as of 01/31)    | 1381      | 1217      | - 11.9% |              |           |         |