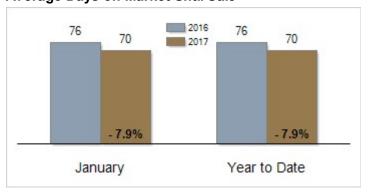

### Average Days on Market Until Sale

# Patterson-Schwartz Real Estate Residential Market Update

As of Monday, February 06, 2017 12:37:17 PM

| All New Castle County                             | January   |           |         | Year To Date |           |         |
|---------------------------------------------------|-----------|-----------|---------|--------------|-----------|---------|
|                                                   | 2016      | 2017      | Change  | 2016         | 2017      | Change  |
| New Listings                                      | 652       | 665       | + 2.0%  | 652          | 665       | + 2.0%  |
| Closed Sales                                      | 377       | 404       | + 7.2%  | 377          | 404       | + 7.2%  |
| Pending Sales                                     | 405       | 457       | + 12.8% | 405          | 457       | + 12.8% |
| Median Sales Price                                | \$214,300 | \$207,700 | - 3.1%  | \$214,300    | \$207,700 | - 3.1%  |
| % of Original List Price Received at Sale         | 94.5%     | 93.1%     | - 1.4%  | 94.5%        | 93.1%     | - 1.4%  |
| Average Days on Market Until Sale                 | 76        | 70        | - 7.9%  | 76           | 70        | - 7.9%  |
| Total Residential Listing Inventory (as of 01/31) | 2380      | 2039      | - 14.3% |              |           |         |
| Single-Family Detached Inventory (as of 01/31)    | 1381      | 1217      | - 11.9% |              |           |         |