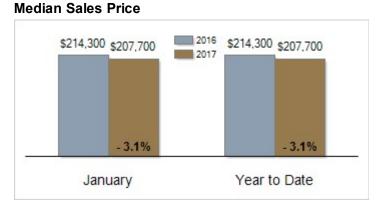

# Patterson-Schwartz Real Estate Residential Market Update

As of Monday, February 06, 2017 12:37:17 PM

| All New Castle County                             | January   |           |         | Year To Date |           |         |
|---------------------------------------------------|-----------|-----------|---------|--------------|-----------|---------|
|                                                   | 2016      | 2017      | Change  | 2016         | 2017      | Change  |
| New Listings                                      | 652       | 665       | + 2.0%  | 652          | 665       | + 2.0%  |
| Closed Sales                                      | 377       | 404       | + 7.2%  | 377          | 404       | + 7.2%  |
| Pending Sales                                     | 405       | 457       | + 12.8% | 405          | 457       | + 12.8% |
| Median Sales Price                                | \$214,300 | \$207,700 | - 3.1%  | \$214,300    | \$207,700 | - 3.1%  |
| % of Original List Price Received at Sale         | 94.5%     | 93.1%     | - 1.4%  | 94.5%        | 93.1%     | - 1.4%  |
| Average Days on Market Until Sale                 | 76        | 70        | - 7.9%  | 76           | 70        | - 7.9%  |
| Total Residential Listing Inventory (as of 01/31) | 2380      | 2039      | - 14.3% |              |           |         |
| Single-Family Detached Inventory (as of 01/31)    | 1381      | 1217      | - 11.9% |              |           |         |