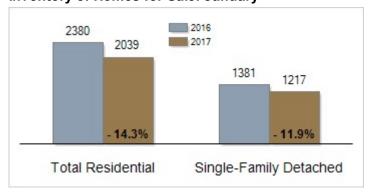

# Patterson-Schwartz Real Estate Residential Market Update

As of Monday, February 06, 2017 12:37:17 PM

| All New Castle County                             | January   |           |         | Year To Date |           |         |
|---------------------------------------------------|-----------|-----------|---------|--------------|-----------|---------|
|                                                   | 2016      | 2017      | Change  | 2016         | 2017      | Change  |
| New Listings                                      | 652       | 665       | + 2.0%  | 652          | 665       | + 2.0%  |
| Closed Sales                                      | 377       | 404       | + 7.2%  | 377          | 404       | + 7.2%  |
| Pending Sales                                     | 405       | 457       | + 12.8% | 405          | 457       | + 12.8% |
| Median Sales Price                                | \$214,300 | \$207,700 | - 3.1%  | \$214,300    | \$207,700 | - 3.1%  |
| % of Original List Price Received at Sale         | 94.5%     | 93.1%     | - 1.4%  | 94.5%        | 93.1%     | - 1.4%  |
| Average Days on Market Until Sale                 | 76        | 70        | - 7.9%  | 76           | 70        | - 7.9%  |
| Total Residential Listing Inventory (as of 01/31) | 2380      | 2039      | - 14.3% |              |           |         |
| Single-Family Detached Inventory (as of 01/31)    | 1381      | 1217      | - 11.9% |              |           |         |

# **Inventory of Homes for Sale: January**