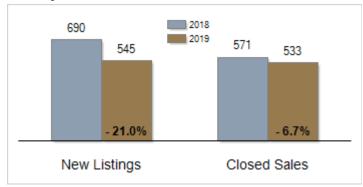

# Patterson-Schwartz Real Estate Residential Market Update

As of Friday, December 06, 2019 11:36:39 AM

|                                           | November  |           |         | Year To Date |           |        |
|-------------------------------------------|-----------|-----------|---------|--------------|-----------|--------|
| All New Castle County                     | 2018      | 2019      | Change  | 2018         | 2019      | Change |
| New Listings                              | 690       | 545       | - 21.0% | 9055         | 8373      | - 7.5% |
| Closed Sales                              | 571       | 533       | - 6.7%  | 6796         | 6557      | - 3.5% |
| Pending Sales                             | 464       | 398       | - 14.2% | 6825         | 6739      | - 1.3% |
| Median Sales Price                        | \$227,900 | \$246,000 | + 7.9%  | \$225,000    | \$239,000 | + 6.2% |
| % of Original List Price Received at Sale | 95.5%     | 96.7%     | + 1.2%  | 96.2%        | 96.4%     | + 0.2% |
| Average Days on Market Until Sale         | 40        | 40        | + 0.0%  | 46           | 45        | - 2.2% |

#### **Activity: November**