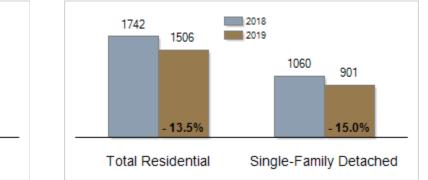

### Inventory of Homes for Sale: November

All information presented is based on data supplied by BRIGHT MLS. BRIGHT MLS does not guarantee nor is it responsible for its accuracy. Data maintained by the MLS may not reflect all real estate activities in the market. Information is deemed reliable but not guaranteed.