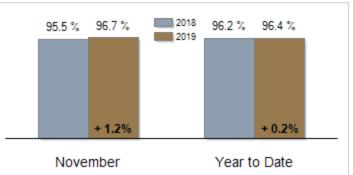

# Patterson-Schwartz Real Estate Residential Market Update

As of Friday, December 06, 2019 11:36:39 AM

|                                           | November  |           |         | Year To Date |           |        |
|-------------------------------------------|-----------|-----------|---------|--------------|-----------|--------|
| All New Castle County                     | 2018      | 2019      | Change  | 2018         | 2019      | Change |
| New Listings                              | 690       | 545       | - 21.0% | 9055         | 8373      | - 7.5% |
| Closed Sales                              | 571       | 533       | - 6.7%  | 6796         | 6557      | - 3.5% |
| Pending Sales                             | 464       | 398       | - 14.2% | 6825         | 6739      | - 1.3% |
| Median Sales Price                        | \$227,900 | \$246,000 | + 7.9%  | \$225,000    | \$239,000 | + 6.2% |
| % of Original List Price Received at Sale | 95.5%     | 96.7%     | + 1.2%  | 96.2%        | 96.4%     | + 0.2% |
| Average Days on Market Until Sale         | 40        | 40        | + 0.0%  | 46           | 45        | - 2.2% |

# Percent of Original List Price Received at Sale