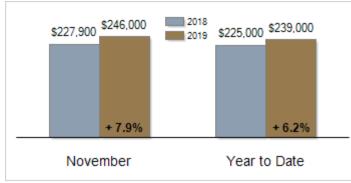

an Sales Price                        | \$227,900 | \$246,000 | + 7.9%  | \$225,000    | \$239,000 | + 6.2% |
| % of Original List Price Received at Sale | 95.5%     | 96.7%     | + 1.2%  | 96.2%        | 96.4%     | + 0.2% |
| Average Days on Market Until Sale         | 40        | 40        | + 0.0%  | 46           | 45        | - 2.2% |

#### **Activity: November**



### Activity: Year to Date



# Percent of Original List Price Received at Sale



### Inventory of Homes for Sale: November



All information presented is based on data supplied by BRIGHT MLS. BRIGHT MLS does not guarantee nor is it responsible for its accuracy. Data maintained by the MLS may not reflect all real estate activities in the market. Information is deemed reliable but not guaranteed.

### Median Sales Price



## Average Days on Market Until Sale