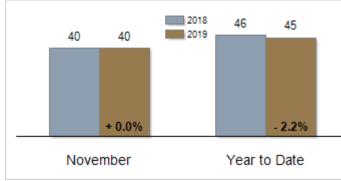

\$227,900 | \$246,000 | + 7.9%  | \$225,000    | \$239,000 | + 6.2% |
| % of Original List Price Received at Sale | 95.5%     | 96.7%     | + 1.2%  | 96.2%        | 96.4%     | + 0.2% |
| Average Days on Market Until Sale         | 40        | 40        | + 0.0%  | 46           | 45        | - 2.2% |

#### **Activity: November**



### Activity: Year to Date



# Percent of Original List Price Received at Sale



### Inventory of Homes for Sale: November



All information presented is based on data supplied by BRIGHT MLS. BRIGHT MLS does not guarantee nor is it responsible for its accuracy. Data maintained by the MLS may not reflect all real estate activities in the market. Information is deemed reliable but not guaranteed.

### Median Sales Price



## Average Days on Market Until Sale