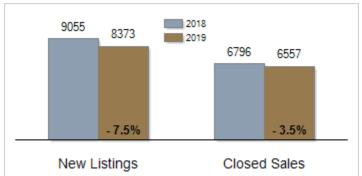

# Patterson-Schwartz Real Estate Residential Market Update

As of Friday, December 06, 2019 11:36:39 AM

|                                           | November  |           |         | Year To Date |           |        |
|-------------------------------------------|-----------|-----------|---------|--------------|-----------|--------|
| All New Castle County                     | 2018      | 2019      | Change  | 2018         | 2019      | Change |
| New Listings                              | 690       | 545       | - 21.0% | 9055         | 8373      | - 7.5% |
| Closed Sales                              | 571       | 533       | - 6.7%  | 6796         | 6557      | - 3.5% |
| Pending Sales                             | 464       | 398       | - 14.2% | 6825         | 6739      | - 1.3% |
| Median Sales Price                        | \$227,900 | \$246,000 | + 7.9%  | \$225,000    | \$239,000 | + 6.2% |
| % of Original List Price Received at Sale | 95.5%     | 96.7%     | + 1.2%  | 96.2%        | 96.4%     | + 0.2% |
| Average Days on Market Until Sale         | 40        | 40        | + 0.0%  | 46           | 45        | - 2.2% |

### Activity: Year to Date