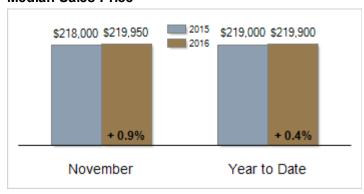

### **Median Sales Price**

# Patterson-Schwartz Real Estate Residential Market Update

As of Friday, December 09, 2016 4:08:10 PM

|                                                   | November  |           |         | Year To Date |           |        |
|---------------------------------------------------|-----------|-----------|---------|--------------|-----------|--------|
| All New Castle County                             | 2015      | 2016      | Change  | 2015         | 2016      | Change |
| New Listings                                      | 618       | 618       | + 0.0%  | 8965         | 8963      | + 0.0% |
| Closed Sales                                      | 439       | 496       | + 13.0% | 5673         | 5967      | + 5.2% |
| Pending Sales                                     | 414       | 502       | + 21.3% | 5903         | 6159      | + 4.3% |
| Median Sales Price                                | \$218,000 | \$219,950 | + 0.9%  | \$219,000    | \$219,900 | + 0.4% |
| % of Original List Price Received at Sale         | 94.4%     | 94.8%     | + 0.4%  | 94.6%        | 94.9%     | + 0.3% |
| Average Days on Market Until Sale                 | 57        | 66        | + 15.8% | 65           | 67        | + 3.1% |
| Total Residential Listing Inventory (as of 11/30) | 2683      | 2333      | - 13.0% |              |           |        |
| Single-Family Detached Inventory (as of 11/30)    | 1586      | 1358      | - 14.4% |              |           |        |