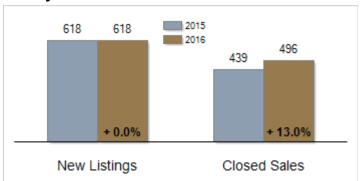

#### **Activity: November**

# Patterson-Schwartz Real Estate Residential Market Update

As of Friday, December 09, 2016 4:08:10 PM

|                                                   | November  |           |         | Year To Date |           |        |
|---------------------------------------------------|-----------|-----------|---------|--------------|-----------|--------|
| All New Castle County                             | 2015      | 2016      | Change  | 2015         | 2016      | Change |
| New Listings                                      | 618       | 618       | + 0.0%  | 8965         | 8963      | + 0.0% |
| Closed Sales                                      | 439       | 496       | + 13.0% | 5673         | 5967      | + 5.2% |
| Pending Sales                                     | 414       | 502       | + 21.3% | 5903         | 6159      | + 4.3% |
| Median Sales Price                                | \$218,000 | \$219,950 | + 0.9%  | \$219,000    | \$219,900 | + 0.4% |
| % of Original List Price Received at Sale         | 94.4%     | 94.8%     | + 0.4%  | 94.6%        | 94.9%     | + 0.3% |
| Average Days on Market Until Sale                 | 57        | 66        | + 15.8% | 65           | 67        | + 3.1% |
| Total Residential Listing Inventory (as of 11/30) | 2683      | 2333      | - 13.0% |              |           |        |
| Single-Family Detached Inventory (as of 11/30)    | 1586      | 1358      | - 14.4% |              |           |        |