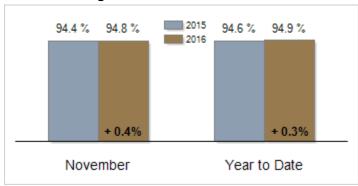

#### Percent of Original List Price Received at Sale

# Patterson-Schwartz Real Estate Residential Market Update

As of Friday, December 09, 2016 4:08:10 PM

|                                                   | November  |           |         | Year To Date |           |        |
|---------------------------------------------------|-----------|-----------|---------|--------------|-----------|--------|
| All New Castle County                             | 2015      | 2016      | Change  | 2015         | 2016      | Change |
| New Listings                                      | 618       | 618       | + 0.0%  | 8965         | 8963      | + 0.0% |
| Closed Sales                                      | 439       | 496       | + 13.0% | 5673         | 5967      | + 5.2% |
| Pending Sales                                     | 414       | 502       | + 21.3% | 5903         | 6159      | + 4.3% |
| Median Sales Price                                | \$218,000 | \$219,950 | + 0.9%  | \$219,000    | \$219,900 | + 0.4% |
| % of Original List Price Received at Sale         | 94.4%     | 94.8%     | + 0.4%  | 94.6%        | 94.9%     | + 0.3% |
| Average Days on Market Until Sale                 | 57        | 66        | + 15.8% | 65           | 67        | + 3.1% |
| Total Residential Listing Inventory (as of 11/30) | 2683      | 2333      | - 13.0% |              |           |        |
| Single-Family Detached Inventory (as of 11/30)    | 1586      | 1358      | - 14.4% |              |           |        |