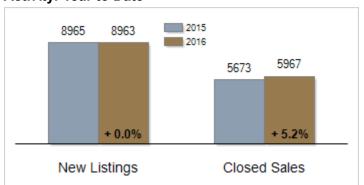

#### **Activity: Year to Date**

# Patterson-Schwartz Real Estate Residential Market Update

As of Friday, December 09, 2016 4:08:10 PM

|                                                   | November  |           |         | Year To Date |           |        |
|---------------------------------------------------|-----------|-----------|---------|--------------|-----------|--------|
| All New Castle County                             | 2015      | 2016      | Change  | 2015         | 2016      | Change |
| New Listings                                      | 618       | 618       | + 0.0%  | 8965         | 8963      | + 0.0% |
| Closed Sales                                      | 439       | 496       | + 13.0% | 5673         | 5967      | + 5.2% |
| Pending Sales                                     | 414       | 502       | + 21.3% | 5903         | 6159      | + 4.3% |
| Median Sales Price                                | \$218,000 | \$219,950 | + 0.9%  | \$219,000    | \$219,900 | + 0.4% |
| % of Original List Price Received at Sale         | 94.4%     | 94.8%     | + 0.4%  | 94.6%        | 94.9%     | + 0.3% |
| Average Days on Market Until Sale                 | 57        | 66        | + 15.8% | 65           | 67        | + 3.1% |
| Total Residential Listing Inventory (as of 11/30) | 2683      | 2333      | - 13.0% |              |           |        |
| Single-Family Detached Inventory (as of 11/30)    | 1586      | 1358      | - 14.4% |              |           |        |