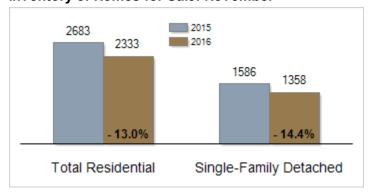

### Inventory of Homes for Sale: November

# Patterson-Schwartz Real Estate Residential Market Update

As of Friday, December 09, 2016 4:08:10 PM

|                                                   | November  |           |         | Year To Date |           |        |
|---------------------------------------------------|-----------|-----------|---------|--------------|-----------|--------|
| All New Castle County                             | 2015      | 2016      | Change  | 2015         | 2016      | Change |
| New Listings                                      | 618       | 618       | + 0.0%  | 8965         | 8963      | + 0.0% |
| Closed Sales                                      | 439       | 496       | + 13.0% | 5673         | 5967      | + 5.2% |
| Pending Sales                                     | 414       | 502       | + 21.3% | 5903         | 6159      | + 4.3% |
| Median Sales Price                                | \$218,000 | \$219,950 | + 0.9%  | \$219,000    | \$219,900 | + 0.4% |
| % of Original List Price Received at Sale         | 94.4%     | 94.8%     | + 0.4%  | 94.6%        | 94.9%     | + 0.3% |
| Average Days on Market Until Sale                 | 57        | 66        | + 15.8% | 65           | 67        | + 3.1% |
| Total Residential Listing Inventory (as of 11/30) | 2683      | 2333      | - 13.0% |              |           |        |
| Single-Family Detached Inventory (as of 11/30)    | 1586      | 1358      | - 14.4% |              |           |        |