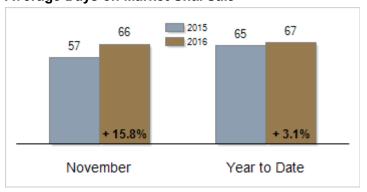

## **Average Days on Market Until Sale**

# Patterson-Schwartz Real Estate Residential Market Update

As of Friday, December 09, 2016 4:08:10 PM

|                                                   | November  |           |         | Year To Date |           |        |
|---------------------------------------------------|-----------|-----------|---------|--------------|-----------|--------|
| All New Castle County                             | 2015      | 2016      | Change  | 2015         | 2016      | Change |
| New Listings                                      | 618       | 618       | + 0.0%  | 8965         | 8963      | + 0.0% |
| Closed Sales                                      | 439       | 496       | + 13.0% | 5673         | 5967      | + 5.2% |
| Pending Sales                                     | 414       | 502       | + 21.3% | 5903         | 6159      | + 4.3% |
| Median Sales Price                                | \$218,000 | \$219,950 | + 0.9%  | \$219,000    | \$219,900 | + 0.4% |
| % of Original List Price Received at Sale         | 94.4%     | 94.8%     | + 0.4%  | 94.6%        | 94.9%     | + 0.3% |
| Average Days on Market Until Sale                 | 57        | 66        | + 15.8% | 65           | 67        | + 3.1% |
| Total Residential Listing Inventory (as of 11/30) | 2683      | 2333      | - 13.0% |              |           |        |
| Single-Family Detached Inventory (as of 11/30)    | 1586      | 1358      | - 14.4% |              |           |        |