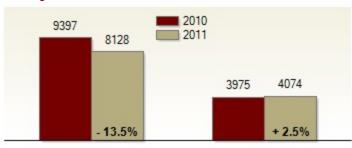

## **Activity: Year to Date**

November

New Listings Closed Sales

**Year To Date** 

| All New Castle County                             | reversiber |           |         | Teal To Bate |           |         |
|---------------------------------------------------|------------|-----------|---------|--------------|-----------|---------|
|                                                   | 2010       | 2011      | Change  | 2010         | 2011      | Change  |
| New Listings                                      | 707        | 568       | - 19.7% | 9397         | 8128      | - 13.5% |
| Closed Sales                                      | 311        | 383       | + 23.2% | 3975         | 4074      | + 2.5%  |
| Pending Sales                                     | 306        | 364       | + 19.0% | 4082         | 4373      | + 7.1%  |
| Median Sales Price                                | \$209,900  | \$181,000 | - 13.8% | \$214,900    | \$195,250 | - 9.1%  |
| % of Original List Price Received at Sale         | 90.2%      | 85.6%     | - 4.6%  | 91.8%        | 89.5%     | - 2.3%  |
| Average Days on Market Until Sale                 | 85         | 99        | + 16.5% | 78           | 96        | + 23.1% |
| Total Residential Listing Inventory (as of 11/30) | 3890       | 3147      | - 19.1% |              |           |         |
| Single-Family Detached Inventory (as of 11/30)    | 2281       | 1898      | - 16.8% |              |           |         |