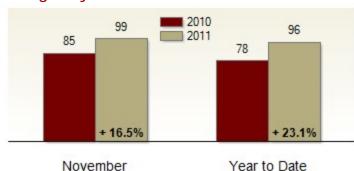

**Year To Date** 

| All New Castle County                             | reversiber |           |         | Teal To Bate |           |         |
|---------------------------------------------------|------------|-----------|---------|--------------|-----------|---------|
|                                                   | 2010       | 2011      | Change  | 2010         | 2011      | Change  |
| New Listings                                      | 707        | 568       | - 19.7% | 9397         | 8128      | - 13.5% |
| Closed Sales                                      | 311        | 383       | + 23.2% | 3975         | 4074      | + 2.5%  |
| Pending Sales                                     | 306        | 364       | + 19.0% | 4082         | 4373      | + 7.1%  |
| Median Sales Price                                | \$209,900  | \$181,000 | - 13.8% | \$214,900    | \$195,250 | - 9.1%  |
| % of Original List Price Received at Sale         | 90.2%      | 85.6%     | - 4.6%  | 91.8%        | 89.5%     | - 2.3%  |
| Average Days on Market Until Sale                 | 85         | 99        | + 16.5% | 78           | 96        | + 23.1% |
| Total Residential Listing Inventory (as of 11/30) | 3890       | 3147      | - 19.1% |              |           |         |
| Single-Family Detached Inventory (as of 11/30)    | 2281       | 1898      | - 16.8% |              |           |         |

## Average Days on Market Until Sale

Inventory of Homes for Sale: November

Total Residential Single-Family Detached

All information presented is based on data supplied by TReND MLS. TReND MLS does not guarantee nor is it responsible for its accuracy. Data maintained by the MLS may not reflect all real estate activities in the market. Information is deemed reliable but not guaranteed.