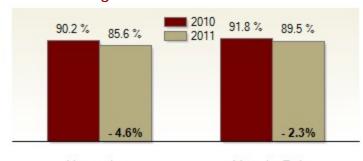

# Percent of Original List Price Received at Sale

November Year to Date

**Year To Date** 

| All New Castle County                             | reversiber |           |         | Teal To Bate |           |         |
|---------------------------------------------------|------------|-----------|---------|--------------|-----------|---------|
|                                                   | 2010       | 2011      | Change  | 2010         | 2011      | Change  |
| New Listings                                      | 707        | 568       | - 19.7% | 9397         | 8128      | - 13.5% |
| Closed Sales                                      | 311        | 383       | + 23.2% | 3975         | 4074      | + 2.5%  |
| Pending Sales                                     | 306        | 364       | + 19.0% | 4082         | 4373      | + 7.1%  |
| Median Sales Price                                | \$209,900  | \$181,000 | - 13.8% | \$214,900    | \$195,250 | - 9.1%  |
| % of Original List Price Received at Sale         | 90.2%      | 85.6%     | - 4.6%  | 91.8%        | 89.5%     | - 2.3%  |
| Average Days on Market Until Sale                 | 85         | 99        | + 16.5% | 78           | 96        | + 23.1% |
| Total Residential Listing Inventory (as of 11/30) | 3890       | 3147      | - 19.1% |              |           |         |
| Single-Family Detached Inventory (as of 11/30)    | 2281       | 1898      | - 16.8% |              |           |         |