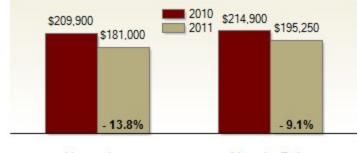

#### Median Sales Price

November Year to Date

**Year To Date** 

| All New Castle County                             | reversiber |           |         | Teal To Bate |           |         |
|---------------------------------------------------|------------|-----------|---------|--------------|-----------|---------|
|                                                   | 2010       | 2011      | Change  | 2010         | 2011      | Change  |
| New Listings                                      | 707        | 568       | - 19.7% | 9397         | 8128      | - 13.5% |
| Closed Sales                                      | 311        | 383       | + 23.2% | 3975         | 4074      | + 2.5%  |
| Pending Sales                                     | 306        | 364       | + 19.0% | 4082         | 4373      | + 7.1%  |
| Median Sales Price                                | \$209,900  | \$181,000 | - 13.8% | \$214,900    | \$195,250 | - 9.1%  |
| % of Original List Price Received at Sale         | 90.2%      | 85.6%     | - 4.6%  | 91.8%        | 89.5%     | - 2.3%  |
| Average Days on Market Until Sale                 | 85         | 99        | + 16.5% | 78           | 96        | + 23.1% |
| Total Residential Listing Inventory (as of 11/30) | 3890       | 3147      | - 19.1% |              |           |         |
| Single-Family Detached Inventory (as of 11/30)    | 2281       | 1898      | - 16.8% |              |           |         |