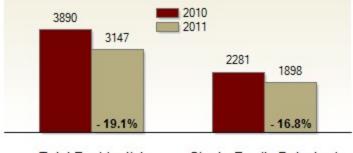

**Year To Date** 

| All New Castle County                             | reversiber |           |         | Teal To Bate |           |         |
|---------------------------------------------------|------------|-----------|---------|--------------|-----------|---------|
|                                                   | 2010       | 2011      | Change  | 2010         | 2011      | Change  |
| New Listings                                      | 707        | 568       | - 19.7% | 9397         | 8128      | - 13.5% |
| Closed Sales                                      | 311        | 383       | + 23.2% | 3975         | 4074      | + 2.5%  |
| Pending Sales                                     | 306        | 364       | + 19.0% | 4082         | 4373      | + 7.1%  |
| Median Sales Price                                | \$209,900  | \$181,000 | - 13.8% | \$214,900    | \$195,250 | - 9.1%  |
| % of Original List Price Received at Sale         | 90.2%      | 85.6%     | - 4.6%  | 91.8%        | 89.5%     | - 2.3%  |
| Average Days on Market Until Sale                 | 85         | 99        | + 16.5% | 78           | 96        | + 23.1% |
| Total Residential Listing Inventory (as of 11/30) | 3890       | 3147      | - 19.1% |              |           |         |
| Single-Family Detached Inventory (as of 11/30)    | 2281       | 1898      | - 16.8% |              |           |         |

## Average Days on Market Until Sale

Inventory of Homes for Sale: November

Total Residential Single-Family Detached

All information presented is based on data supplied by TReND MLS. TReND MLS does not guarantee nor is it responsible for its accuracy. Data maintained by the MLS may not reflect all real estate activities in the market. Information is deemed reliable but not guaranteed.