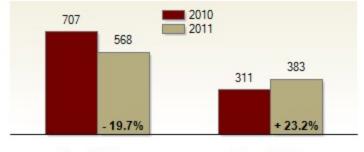

## **Activity: November**

New Listings Closed Sales

**Year To Date** 

| All New Castle County                             | reversiber |           |         | Teal To Bate |           |         |
|---------------------------------------------------|------------|-----------|---------|--------------|-----------|---------|
|                                                   | 2010       | 2011      | Change  | 2010         | 2011      | Change  |
| New Listings                                      | 707        | 568       | - 19.7% | 9397         | 8128      | - 13.5% |
| Closed Sales                                      | 311        | 383       | + 23.2% | 3975         | 4074      | + 2.5%  |
| Pending Sales                                     | 306        | 364       | + 19.0% | 4082         | 4373      | + 7.1%  |
| Median Sales Price                                | \$209,900  | \$181,000 | - 13.8% | \$214,900    | \$195,250 | - 9.1%  |
| % of Original List Price Received at Sale         | 90.2%      | 85.6%     | - 4.6%  | 91.8%        | 89.5%     | - 2.3%  |
| Average Days on Market Until Sale                 | 85         | 99        | + 16.5% | 78           | 96        | + 23.1% |
| Total Residential Listing Inventory (as of 11/30) | 3890       | 3147      | - 19.1% |              |           |         |
| Single-Family Detached Inventory (as of 11/30)    | 2281       | 1898      | - 16.8% |              |           |         |