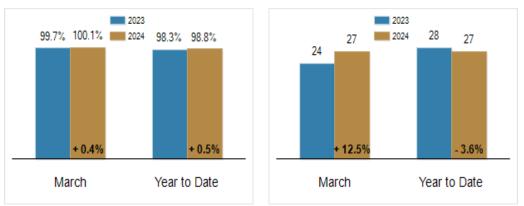

## Percent of Original List Price Received at Sale

## Average Days on Market Until Sale

All information presented is based on data supplied by BRIGHT MLS. BRIGHT MLS does not guarantee nor is it responsible for its accuracy. Data maintained by the MLS may not reflect all real estate activities in the market. Information is deemed reliable but not guaranteed.