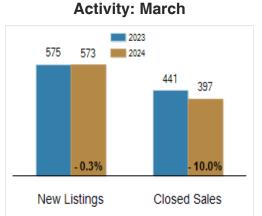

## Patterson-Schwartz Real Estate

**Residential Market Update** 

As of Monday, April 8, 2024 1:40:58 PM

| All New Castle County                                                           |           | March     |         |           | Year To Date |         |  |
|---------------------------------------------------------------------------------|-----------|-----------|---------|-----------|--------------|---------|--|
|                                                                                 | 2023      | 2024      | Change  | 2023      | 2024         | Change  |  |
| New Listings                                                                    | 575       | 573       | - 0.3%  | 1413      | 1449         | + 2.5%  |  |
| Closed Sales                                                                    | 441       | 397       | - 10.0% | 1184      | 1066         | - 10.0% |  |
| Pending Sales                                                                   | 458       | 407       | - 11.1% | 1289      | 1161         | - 9.9%  |  |
| Median Sales Price                                                              | \$310,000 | \$345,000 | + 11.3% | \$308,000 | \$331,250    | + 7.5%  |  |
| % of Original List Price Received at Sale                                       | 99.7%     | 100.1%    | + 0.4%  | 98.3%     | 98.8%        | + 0.5%  |  |
| Average Days on Market Until Sale                                               | 24        | 27        | + 12.5% | 28        | 27           | - 3.6%  |  |
| Total Residential Listing Inventory as of April 8, 2024                         |           | 588       |         |           |              |         |  |
| Total Residential Listing Inventory (excluding new construction) as of April 8, |           | 3, 406    |         |           |              |         |  |