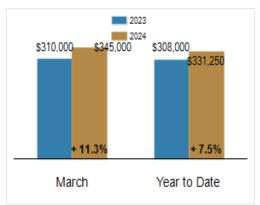

## Patterson-Schwartz Real Estate

**Residential Market Update** 

As of Monday, April 8, 2024 1:40:58 PM

| All New Castle County                                                           |           | March     |         |           | Year To Date |         |  |
|---------------------------------------------------------------------------------|-----------|-----------|---------|-----------|--------------|---------|--|
|                                                                                 | 2023      | 2024      | Change  | 2023      | 2024         | Change  |  |
| New Listings                                                                    | 575       | 573       | - 0.3%  | 1413      | 1449         | + 2.5%  |  |
| Closed Sales                                                                    | 441       | 397       | - 10.0% | 1184      | 1066         | - 10.0% |  |
| Pending Sales                                                                   | 458       | 407       | - 11.1% | 1289      | 1161         | - 9.9%  |  |
| Median Sales Price                                                              | \$310,000 | \$345,000 | + 11.3% | \$308,000 | \$331,250    | + 7.5%  |  |
| % of Original List Price Received at Sale                                       | 99.7%     | 100.1%    | + 0.4%  | 98.3%     | 98.8%        | + 0.5%  |  |
| Average Days on Market Until Sale                                               | 24        | 27        | + 12.5% | 28        | 27           | - 3.6%  |  |
| Total Residential Listing Inventory as of April 8, 2024                         |           | 588       |         |           |              |         |  |
| Total Residential Listing Inventory (excluding new construction) as of April 8, |           | 3, 406    |         |           |              |         |  |

## **Median Sales Price**