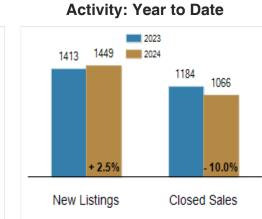

## Patterson-Schwartz Real Estate

**Residential Market Update** 

As of Monday, April 8, 2024 1:40:58 PM

| All New Castle County                                                           |           | March     |         |           | Year To Date |         |  |
|---------------------------------------------------------------------------------|-----------|-----------|---------|-----------|--------------|---------|--|
|                                                                                 | 2023      | 2024      | Change  | 2023      | 2024         | Change  |  |
| New Listings                                                                    | 575       | 573       | - 0.3%  | 1413      | 1449         | + 2.5%  |  |
| Closed Sales                                                                    | 441       | 397       | - 10.0% | 1184      | 1066         | - 10.0% |  |
| Pending Sales                                                                   | 458       | 407       | - 11.1% | 1289      | 1161         | - 9.9%  |  |
| Median Sales Price                                                              | \$310,000 | \$345,000 | + 11.3% | \$308,000 | \$331,250    | + 7.5%  |  |
| % of Original List Price Received at Sale                                       | 99.7%     | 100.1%    | + 0.4%  | 98.3%     | 98.8%        | + 0.5%  |  |
| Average Days on Market Until Sale                                               | 24        | 27        | + 12.5% | 28        | 27           | - 3.6%  |  |
| Total Residential Listing Inventory as of April 8, 2024                         |           | 588       |         |           |              |         |  |
| Total Residential Listing Inventory (excluding new construction) as of April 8, |           | 3, 406    |         |           |              |         |  |