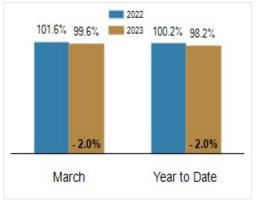

# Patterson-Schwartz Real Estate

**Residential Market Update** 

As of Monday, April 10, 2023 9:30:33 AM

| All New Castle County                             | March     |           |         | Year To Date |           |         |
|---------------------------------------------------|-----------|-----------|---------|--------------|-----------|---------|
|                                                   | 2022      | 2023      | Change  | 2022         | 2023      | Change  |
| New Listings                                      | 775       | 579       | - 25.3% | 1834         | 1417      | - 22.7% |
| Closed Sales                                      | 608       | 428       | - 29.6% | 1564         | 1165      | - 25.5% |
| Pending Sales                                     | 697       | 371       | - 46.8% | 1748         | 1194      | - 31.7% |
| Median Sales Price                                | \$278,500 | \$312,185 | + 12.1% | \$289,995    | \$307,500 | + 6.0%  |
| % of Original List Price Received at Sale         | 101.6%    | 99.6%     | - 2.0%  | 100.2%       | 98.2%     | - 2.0%  |
| Average Days on Market Until Sale                 | 20        | 25        | + 25.0% | 20           | 28        | + 40.0% |
| Total Residential Listing Inventory (as of 03/31) | 446       | 605       | + 35.7% |              |           |         |
| Single-Family Detached Inventory (as of 03/31)    | 253       | 359       | + 41.9% |              |           |         |

#### Percent of Original List Price Received at Sale