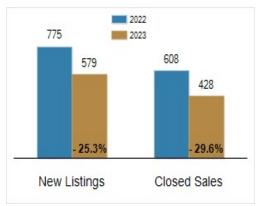

# Patterson-Schwartz Real Estate

**Residential Market Update** 

As of Monday, April 10, 2023 9:30:33 AM

| All New Castle County                             | March     |           |         | Year To Date |           |         |
|---------------------------------------------------|-----------|-----------|---------|--------------|-----------|---------|
|                                                   | 2022      | 2023      | Change  | 2022         | 2023      | Change  |
| New Listings                                      | 775       | 579       | - 25.3% | 1834         | 1417      | - 22.7% |
| Closed Sales                                      | 608       | 428       | - 29.6% | 1564         | 1165      | - 25.5% |
| Pending Sales                                     | 697       | 371       | - 46.8% | 1748         | 1194      | - 31.7% |
| Median Sales Price                                | \$278,500 | \$312,185 | + 12.1% | \$289,995    | \$307,500 | + 6.0%  |
| % of Original List Price Received at Sale         | 101.6%    | 99.6%     | - 2.0%  | 100.2%       | 98.2%     | - 2.0%  |
| Average Days on Market Until Sale                 | 20        | 25        | + 25.0% | 20           | 28        | + 40.0% |
| Total Residential Listing Inventory (as of 03/31) | 446       | 605       | + 35.7% |              |           |         |
| Single-Family Detached Inventory (as of 03/31)    | 253       | 359       | + 41.9% |              |           |         |

### Activity: March

# Activity: Year to Date