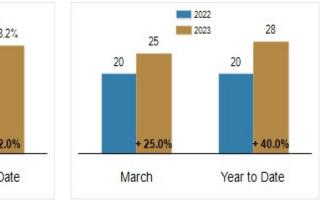

# Patterson-Schwartz Real Estate

**Residential Market Update** 

As of Monday, April 10, 2023 9:30:33 AM

| All New Castle County                             | March     |           |         | Year To Date |           |         |
|---------------------------------------------------|-----------|-----------|---------|--------------|-----------|---------|
|                                                   | 2022      | 2023      | Change  | 2022         | 2023      | Change  |
| New Listings                                      | 775       | 579       | - 25.3% | 1834         | 1417      | - 22.7% |
| Closed Sales                                      | 608       | 428       | - 29.6% | 1564         | 1165      | - 25.5% |
| Pending Sales                                     | 697       | 371       | - 46.8% | 1748         | 1194      | - 31.7% |
| Median Sales Price                                | \$278,500 | \$312,185 | + 12.1% | \$289,995    | \$307,500 | + 6.0%  |
| % of Original List Price Received at Sale         | 101.6%    | 99.6%     | - 2.0%  | 100.2%       | 98.2%     | - 2.0%  |
| Average Days on Market Until Sale                 | 20        | 25        | + 25.0% | 20           | 28        | + 40.0% |
| Total Residential Listing Inventory (as of 03/31) | 446       | 605       | + 35.7% |              |           |         |
| Single-Family Detached Inventory (as of 03/31)    | 253       | 359       | + 41.9% |              |           |         |

# Average Days on Market Until Sale