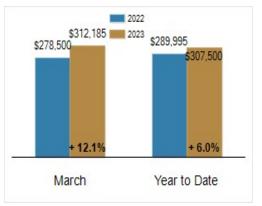

|
| Median Sales Price                                | \$278,500 | \$312,185 | + 12.1% | \$289,995    | \$307,500 | + 6.0%  |
| % of Original List Price Received at Sale         | 101.6%    | 99.6%     | - 2.0%  | 100.2%       | 98.2%     | - 2.0%  |
| Average Days on Market Until Sale                 | 20        | 25        | + 25.0% | 20           | 28        | + 40.0% |
| Total Residential Listing Inventory (as of 03/31) | 446       | 605       | + 35.7% |              |           |         |
| Single-Family Detached Inventory (as of 03/31)    | 253       | 359       | + 41.9% |              |           |         |

### Activity: March



#### Percent of Original List Price Received at Sale



# Activity: Year to Date



# Average Days on Market Until Sale



# **Median Sales Price**



#### Inventory of Homes for Sale: March



All information presented is based on data supplied by BRIGHT MLS. BRIGHT MLS does not guarantee nor is it responsible for its accuracy. Data maintained by the MLS may not reflect all real estate activities in the market. Information is deemed reliable but not guaranteed.