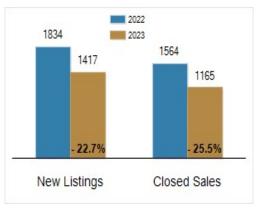

# Patterson-Schwartz Real Estate

**Residential Market Update** 

As of Monday, April 10, 2023 9:30:33 AM

| All New Castle County                             | March     |           |         | Year To Date |           |         |
|---------------------------------------------------|-----------|-----------|---------|--------------|-----------|---------|
|                                                   | 2022      | 2023      | Change  | 2022         | 2023      | Change  |
| New Listings                                      | 775       | 579       | - 25.3% | 1834         | 1417      | - 22.7% |
| Closed Sales                                      | 608       | 428       | - 29.6% | 1564         | 1165      | - 25.5% |
| Pending Sales                                     | 697       | 371       | - 46.8% | 1748         | 1194      | - 31.7% |
| Median Sales Price                                | \$278,500 | \$312,185 | + 12.1% | \$289,995    | \$307,500 | + 6.0%  |
| % of Original List Price Received at Sale         | 101.6%    | 99.6%     | - 2.0%  | 100.2%       | 98.2%     | - 2.0%  |
| Average Days on Market Until Sale                 | 20        | 25        | + 25.0% | 20           | 28        | + 40.0% |
| Total Residential Listing Inventory (as of 03/31) | 446       | 605       | + 35.7% |              |           |         |
| Single-Family Detached Inventory (as of 03/31)    | 253       | 359       | + 41.9% |              |           |         |

# Activity: Year to Date