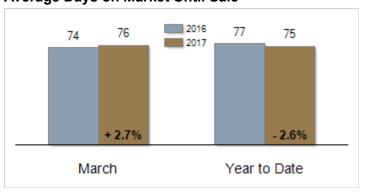

## **Average Days on Market Until Sale**

# Patterson-Schwartz Real Estate Residential Market Update

As of Tuesday, April 11, 2017 9:41:24 AM

| All New Castle County                             | March     |           |         | Year To Date |           |         |
|---------------------------------------------------|-----------|-----------|---------|--------------|-----------|---------|
|                                                   | 2016      | 2017      | Change  | 2016         | 2017      | Change  |
| New Listings                                      | 975       | 967       | - 0.8%  | 2300         | 2350      | + 2.2%  |
| Closed Sales                                      | 462       | 558       | + 20.8% | 1256         | 1365      | + 8.7%  |
| Pending Sales                                     | 630       | 698       | + 10.8% | 1519         | 1755      | + 15.5% |
| Median Sales Price                                | \$205,500 | \$215,000 | + 4.6%  | \$208,000    | \$207,900 | + 0.0%  |
| % of Original List Price Received at Sale         | 95.0%     | 94.1%     | - 0.9%  | 94.3%        | 93.1%     | - 1.2%  |
| Average Days on Market Until Sale                 | 74        | 76        | + 2.7%  | 77           | 75        | - 2.6%  |
| Total Residential Listing Inventory (as of 03/31) | 2505      | 2082      | - 16.9% |              |           |         |
| Single-Family Detached Inventory (as of 03/31)    | 1465      | 1260      | - 14.0% |              |           |         |