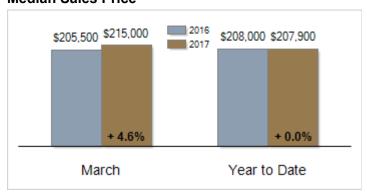

# Patterson-Schwartz Real Estate Residential Market Update

As of Tuesday, April 11, 2017 9:41:24 AM

| All New Castle County                             | March     |           |         | Year To Date |           |         |
|---------------------------------------------------|-----------|-----------|---------|--------------|-----------|---------|
|                                                   | 2016      | 2017      | Change  | 2016         | 2017      | Change  |
| New Listings                                      | 975       | 967       | - 0.8%  | 2300         | 2350      | + 2.2%  |
| Closed Sales                                      | 462       | 558       | + 20.8% | 1256         | 1365      | + 8.7%  |
| Pending Sales                                     | 630       | 698       | + 10.8% | 1519         | 1755      | + 15.5% |
| Median Sales Price                                | \$205,500 | \$215,000 | + 4.6%  | \$208,000    | \$207,900 | + 0.0%  |
| % of Original List Price Received at Sale         | 95.0%     | 94.1%     | - 0.9%  | 94.3%        | 93.1%     | - 1.2%  |
| Average Days on Market Until Sale                 | 74        | 76        | + 2.7%  | 77           | 75        | - 2.6%  |
| Total Residential Listing Inventory (as of 03/31) | 2505      | 2082      | - 16.9% |              |           |         |
| Single-Family Detached Inventory (as of 03/31)    | 1465      | 1260      | - 14.0% |              |           |         |

#### **Median Sales Price**