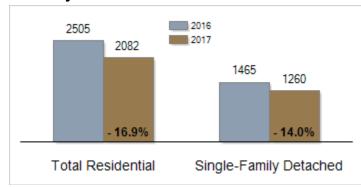

## **Inventory of Homes for Sale: March**

# Patterson-Schwartz Real Estate Residential Market Update

As of Tuesday, April 11, 2017 9:41:24 AM

| All New Castle County                             | March     |           |         | Year To Date |           |         |
|---------------------------------------------------|-----------|-----------|---------|--------------|-----------|---------|
|                                                   | 2016      | 2017      | Change  | 2016         | 2017      | Change  |
| New Listings                                      | 975       | 967       | - 0.8%  | 2300         | 2350      | + 2.2%  |
| Closed Sales                                      | 462       | 558       | + 20.8% | 1256         | 1365      | + 8.7%  |
| Pending Sales                                     | 630       | 698       | + 10.8% | 1519         | 1755      | + 15.5% |
| Median Sales Price                                | \$205,500 | \$215,000 | + 4.6%  | \$208,000    | \$207,900 | + 0.0%  |
| % of Original List Price Received at Sale         | 95.0%     | 94.1%     | - 0.9%  | 94.3%        | 93.1%     | - 1.2%  |
| Average Days on Market Until Sale                 | 74        | 76        | + 2.7%  | 77           | 75        | - 2.6%  |
| Total Residential Listing Inventory (as of 03/31) | 2505      | 2082      | - 16.9% |              |           |         |
| Single-Family Detached Inventory (as of 03/31)    | 1465      | 1260      | - 14.0% |              |           |         |