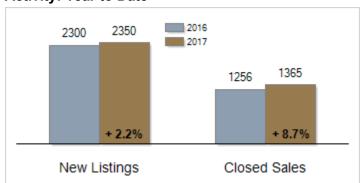

# Patterson-Schwartz Real Estate Residential Market Update

As of Tuesday, April 11, 2017 9:41:24 AM

| All New Castle County                             | March     |           |         | Year To Date |           |         |
|---------------------------------------------------|-----------|-----------|---------|--------------|-----------|---------|
|                                                   | 2016      | 2017      | Change  | 2016         | 2017      | Change  |
| New Listings                                      | 975       | 967       | - 0.8%  | 2300         | 2350      | + 2.2%  |
| Closed Sales                                      | 462       | 558       | + 20.8% | 1256         | 1365      | + 8.7%  |
| Pending Sales                                     | 630       | 698       | + 10.8% | 1519         | 1755      | + 15.5% |
| Median Sales Price                                | \$205,500 | \$215,000 | + 4.6%  | \$208,000    | \$207,900 | + 0.0%  |
| % of Original List Price Received at Sale         | 95.0%     | 94.1%     | - 0.9%  | 94.3%        | 93.1%     | - 1.2%  |
| Average Days on Market Until Sale                 | 74        | 76        | + 2.7%  | 77           | 75        | - 2.6%  |
| Total Residential Listing Inventory (as of 03/31) | 2505      | 2082      | - 16.9% |              |           |         |
| Single-Family Detached Inventory (as of 03/31)    | 1465      | 1260      | - 14.0% |              |           |         |

## **Activity: Year to Date**