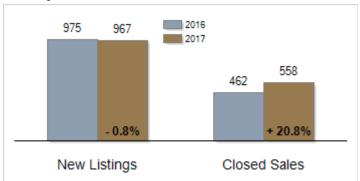

# Patterson-Schwartz Real Estate Residential Market Update

As of Tuesday, April 11, 2017 9:41:24 AM

| All New Castle County                             | March     |           |         | Year To Date |           |         |
|---------------------------------------------------|-----------|-----------|---------|--------------|-----------|---------|
|                                                   | 2016      | 2017      | Change  | 2016         | 2017      | Change  |
| New Listings                                      | 975       | 967       | - 0.8%  | 2300         | 2350      | + 2.2%  |
| Closed Sales                                      | 462       | 558       | + 20.8% | 1256         | 1365      | + 8.7%  |
| Pending Sales                                     | 630       | 698       | + 10.8% | 1519         | 1755      | + 15.5% |
| Median Sales Price                                | \$205,500 | \$215,000 | + 4.6%  | \$208,000    | \$207,900 | + 0.0%  |
| % of Original List Price Received at Sale         | 95.0%     | 94.1%     | - 0.9%  | 94.3%        | 93.1%     | - 1.2%  |
| Average Days on Market Until Sale                 | 74        | 76        | + 2.7%  | 77           | 75        | - 2.6%  |
| Total Residential Listing Inventory (as of 03/31) | 2505      | 2082      | - 16.9% |              |           |         |
| Single-Family Detached Inventory (as of 03/31)    | 1465      | 1260      | - 14.0% |              |           |         |

## **Activity: March**