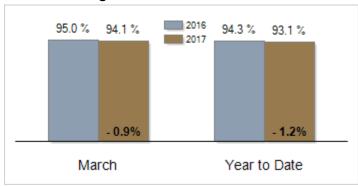

# Patterson-Schwartz Real Estate Residential Market Update

As of Tuesday, April 11, 2017 9:41:24 AM

| All New Castle County                             | March     |           |         | Year To Date |           |         |
|---------------------------------------------------|-----------|-----------|---------|--------------|-----------|---------|
|                                                   | 2016      | 2017      | Change  | 2016         | 2017      | Change  |
| New Listings                                      | 975       | 967       | - 0.8%  | 2300         | 2350      | + 2.2%  |
| Closed Sales                                      | 462       | 558       | + 20.8% | 1256         | 1365      | + 8.7%  |
| Pending Sales                                     | 630       | 698       | + 10.8% | 1519         | 1755      | + 15.5% |
| Median Sales Price                                | \$205,500 | \$215,000 | + 4.6%  | \$208,000    | \$207,900 | + 0.0%  |
| % of Original List Price Received at Sale         | 95.0%     | 94.1%     | - 0.9%  | 94.3%        | 93.1%     | - 1.2%  |
| Average Days on Market Until Sale                 | 74        | 76        | + 2.7%  | 77           | 75        | - 2.6%  |
| Total Residential Listing Inventory (as of 03/31) | 2505      | 2082      | - 16.9% |              |           |         |
| Single-Family Detached Inventory (as of 03/31)    | 1465      | 1260      | - 14.0% |              |           |         |

## **Percent of Original List Price Received at Sale**