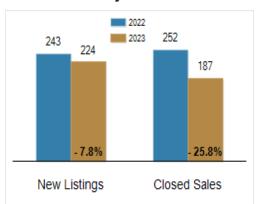

013      | - 18.4% |
| Pending Sales                                     | 187       | 157       | - 16.0% | 2430         | 2013      | - 17.2% |
| Median Sales Price                                | \$319,450 | \$314,900 | - 1.4%  | \$305,000    | \$315,000 | + 3.3%  |
| % of Original List Price Received at Sale         | 98.0%     | 98.8%     | + 0.8%  | 99.7%        | 98.2%     | - 1.5%  |
| Average Days on Market Until Sale                 | 25        | 27        | + 8.0%  | 21           | 30        | + 42.9% |
| Total Residential Listing Inventory (as of 10/31) | 386       | 497       | + 28.8% |              |           |         |
| Single-Family Detached Inventory (as of 10/31)    | 314       | 409       | + 30.3% |              |           |         |

#### **Activity: October**



### **Activity: Year to Date**



#### **Median Sales Price**



## Percent of Original List Price Received at Sale



## Average Days on Market Until Sale



### Inventory of Homes for Sale: October



All information presented is based on data supplied by BRIGHT MLS. BRIGHT MLS does not guarantee nor is it responsible for its accuracy.

Data maintained by the MLS may not reflect all real estate activities in the market. Information is deemed reliable but not guaranteed.