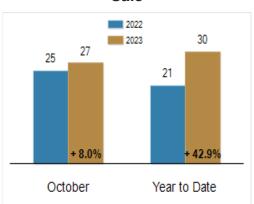

s Price                                | \$319,450 | \$314,900 | - 1.4%  | \$305,000    | \$315,000 | + 3.3%  |
| % of Original List Price Received at Sale         | 98.0%     | 98.8%     | + 0.8%  | 99.7%        | 98.2%     | - 1.5%  |
| Average Days on Market Until Sale                 | 25        | 27        | + 8.0%  | 21           | 30        | + 42.9% |
| Total Residential Listing Inventory (as of 10/31) | 386       | 497       | + 28.8% |              |           |         |
| Single-Family Detached Inventory (as of 10/31)    | 314       | 409       | + 30.3% |              |           |         |

#### **Activity: October**



### **Activity: Year to Date**



#### **Median Sales Price**



## Percent of Original List Price Received at Sale



## Average Days on Market Until Sale



### Inventory of Homes for Sale: October



All information presented is based on data supplied by BRIGHT MLS. BRIGHT MLS does not guarantee nor is it responsible for its accuracy.

Data maintained by the MLS may not reflect all real estate activities in the market. Information is deemed reliable but not guaranteed.