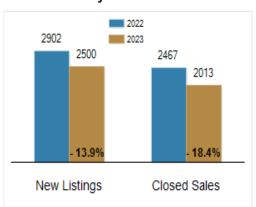

es                                     | 187       | 157       | - 16.0% | 2430         | 2013      | - 17.2% |
| Median Sales Price                                | \$319,450 | \$314,900 | - 1.4%  | \$305,000    | \$315,000 | + 3.3%  |
| % of Original List Price Received at Sale         | 98.0%     | 98.8%     | + 0.8%  | 99.7%        | 98.2%     | - 1.5%  |
| Average Days on Market Until Sale                 | 25        | 27        | + 8.0%  | 21           | 30        | + 42.9% |
| Total Residential Listing Inventory (as of 10/31) | 386       | 497       | + 28.8% |              |           |         |
| Single-Family Detached Inventory (as of 10/31)    | 314       | 409       | + 30.3% |              |           |         |

#### **Activity: October**



### **Activity: Year to Date**



#### **Median Sales Price**



## Percent of Original List Price Received at Sale



## Average Days on Market Until Sale



### Inventory of Homes for Sale: October



All information presented is based on data supplied by BRIGHT MLS. BRIGHT MLS does not guarantee nor is it responsible for its accuracy.

Data maintained by the MLS may not reflect all real estate activities in the market. Information is deemed reliable but not guaranteed.