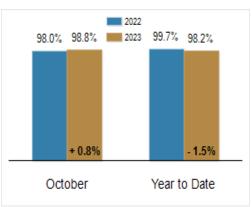

| 2013      | - 17.2% |
| Median Sales Price                                | \$319,450 | \$314,900 | - 1.4%  | \$305,000    | \$315,000 | + 3.3%  |
| % of Original List Price Received at Sale         | 98.0%     | 98.8%     | + 0.8%  | 99.7%        | 98.2%     | - 1.5%  |
| Average Days on Market Until Sale                 | 25        | 27        | + 8.0%  | 21           | 30        | + 42.9% |
| Total Residential Listing Inventory (as of 10/31) | 386       | 497       | + 28.8% |              |           |         |
| Single-Family Detached Inventory (as of 10/31)    | 314       | 409       | + 30.3% |              |           |         |

#### **Activity: October**



### **Activity: Year to Date**



#### **Median Sales Price**



## Percent of Original List Price Received at Sale



## Average Days on Market Until Sale



### Inventory of Homes for Sale: October



All information presented is based on data supplied by BRIGHT MLS. BRIGHT MLS does not guarantee nor is it responsible for its accuracy.

Data maintained by the MLS may not reflect all real estate activities in the market. Information is deemed reliable but not guaranteed.