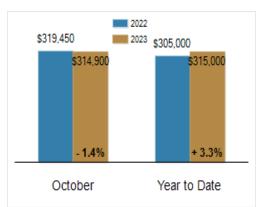

| 187       | 157       | - 16.0% | 2430         | 2013      | - 17.2% |
| Median Sales Price                                | \$319,450 | \$314,900 | - 1.4%  | \$305,000    | \$315,000 | + 3.3%  |
| % of Original List Price Received at Sale         | 98.0%     | 98.8%     | + 0.8%  | 99.7%        | 98.2%     | - 1.5%  |
| Average Days on Market Until Sale                 | 25        | 27        | + 8.0%  | 21           | 30        | + 42.9% |
| Total Residential Listing Inventory (as of 10/31) | 386       | 497       | + 28.8% |              |           |         |
| Single-Family Detached Inventory (as of 10/31)    | 314       | 409       | + 30.3% |              |           |         |

#### **Activity: October**



### **Activity: Year to Date**



#### **Median Sales Price**



## Percent of Original List Price Received at Sale



## Average Days on Market Until Sale



### Inventory of Homes for Sale: October



All information presented is based on data supplied by BRIGHT MLS. BRIGHT MLS does not guarantee nor is it responsible for its accuracy.

Data maintained by the MLS may not reflect all real estate activities in the market. Information is deemed reliable but not guaranteed.