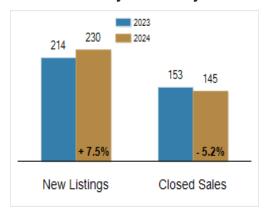

# Patterson-Schwartz Real Estate Residential Market Update

As of Tuesday, March 5, 2024 12:51:21 PM

| All Kent County                           | February  | February  |         |           | Year To Date |         |  |
|-------------------------------------------|-----------|-----------|---------|-----------|--------------|---------|--|
|                                           | 2023      | 2024      | Change  | 2023      | 2024         | Change  |  |
| New Listings                              | 214       | 230       | + 7.5%  | 426       | 419          | - 1.6%  |  |
| Closed Sales                              | 153       | 145       | - 5.2%  | 314       | 283          | - 9.9%  |  |
| Pending Sales                             | 187       | 156       | - 16.6% | 355       | 306          | - 13.8% |  |
| Median Sales Price                        | \$300,000 | \$349,000 | + 16.3% | \$300,000 | \$334,500    | + 11.5% |  |
| % of Original List Price Received at Sale | 96.1%     | 94.5%     | - 1.6%  | 96.3%     | 96.3%        | + 0.0%  |  |
| Average Days on Market Until Sale         | 43        | 52        | + 20.9% | 40        | 40           | + 0.0%  |  |
|                                           |           |           |         |           |              |         |  |
|                                           |           |           |         |           |              |         |  |

#### **Activity: February**