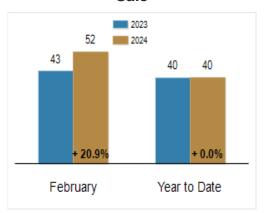

.8% |  |
| Median Sales Price                        | \$300,000 | \$349,000 | + 16.3% | \$300,000 | \$334,500    | + 11.5% |  |
| % of Original List Price Received at Sale | 96.1%     | 94.5%     | - 1.6%  | 96.3%     | 96.3%        | + 0.0%  |  |
| Average Days on Market Until Sale         | 43        | 52        | + 20.9% | 40        | 40           | + 0.0%  |  |
|                                           |           |           |         |           |              |         |  |
|                                           |           |           |         |           |              |         |  |

#### **Activity: February**



### **Activity: Year to Date**



#### **Median Sales Price**



#### Percent of Original List Price Received at Sale



## Average Days on Market Until Sale



### Inventory of Homes for Sale: February



All information presented is based on data supplied by BRIGHT MLS. BRIGHT MLS does not guarantee nor is it responsible for its accuracy.

Data maintained by the MLS may not reflect all real estate activities in the market. Information is deemed reliable but not guaranteed.