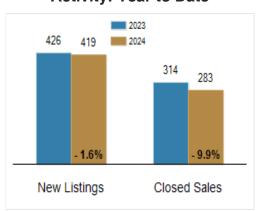

# Patterson-Schwartz Real Estate Residential Market Update

As of Tuesday, March 5, 2024 12:51:21 PM

| All Kent County                           | February  | February  |         |           | Year To Date |         |  |
|-------------------------------------------|-----------|-----------|---------|-----------|--------------|---------|--|
|                                           | 2023      | 2024      | Change  | 2023      | 2024         | Change  |  |
| New Listings                              | 214       | 230       | + 7.5%  | 426       | 419          | - 1.6%  |  |
| Closed Sales                              | 153       | 145       | - 5.2%  | 314       | 283          | - 9.9%  |  |
| Pending Sales                             | 187       | 156       | - 16.6% | 355       | 306          | - 13.8% |  |
| Median Sales Price                        | \$300,000 | \$349,000 | + 16.3% | \$300,000 | \$334,500    | + 11.5% |  |
| % of Original List Price Received at Sale | 96.1%     | 94.5%     | - 1.6%  | 96.3%     | 96.3%        | + 0.0%  |  |
| Average Days on Market Until Sale         | 43        | 52        | + 20.9% | 40        | 40           | + 0.0%  |  |
|                                           |           |           |         |           |              |         |  |
|                                           |           |           |         |           |              |         |  |

### **Activity: Year to Date**