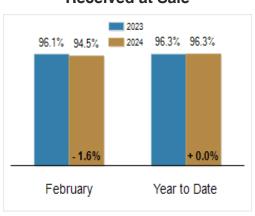

# Patterson-Schwartz Real Estate Residential Market Update

As of Tuesday, March 5, 2024 12:51:21 PM

| All Kent County                           | February  | February  |         |           | Year To Date |         |  |
|-------------------------------------------|-----------|-----------|---------|-----------|--------------|---------|--|
|                                           | 2023      | 2024      | Change  | 2023      | 2024         | Change  |  |
| New Listings                              | 214       | 230       | + 7.5%  | 426       | 419          | - 1.6%  |  |
| Closed Sales                              | 153       | 145       | - 5.2%  | 314       | 283          | - 9.9%  |  |
| Pending Sales                             | 187       | 156       | - 16.6% | 355       | 306          | - 13.8% |  |
| Median Sales Price                        | \$300,000 | \$349,000 | + 16.3% | \$300,000 | \$334,500    | + 11.5% |  |
| % of Original List Price Received at Sale | 96.1%     | 94.5%     | - 1.6%  | 96.3%     | 96.3%        | + 0.0%  |  |
| Average Days on Market Until Sale         | 43        | 52        | + 20.9% | 40        | 40           | + 0.0%  |  |
|                                           |           |           |         |           |              |         |  |
|                                           |           |           |         |           |              |         |  |

#### Percent of Original List Price Received at Sale