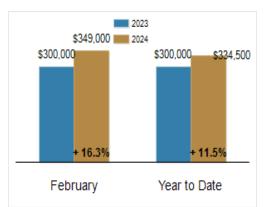

# Patterson-Schwartz Real Estate Residential Market Update

As of Tuesday, March 5, 2024 12:51:21 PM

| All Kent County                           | February  | February  |         |           | Year To Date |         |  |
|-------------------------------------------|-----------|-----------|---------|-----------|--------------|---------|--|
|                                           | 2023      | 2024      | Change  | 2023      | 2024         | Change  |  |
| New Listings                              | 214       | 230       | + 7.5%  | 426       | 419          | - 1.6%  |  |
| Closed Sales                              | 153       | 145       | - 5.2%  | 314       | 283          | - 9.9%  |  |
| Pending Sales                             | 187       | 156       | - 16.6% | 355       | 306          | - 13.8% |  |
| Median Sales Price                        | \$300,000 | \$349,000 | + 16.3% | \$300,000 | \$334,500    | + 11.5% |  |
| % of Original List Price Received at Sale | 96.1%     | 94.5%     | - 1.6%  | 96.3%     | 96.3%        | + 0.0%  |  |
| Average Days on Market Until Sale         | 43        | 52        | + 20.9% | 40        | 40           | + 0.0%  |  |
|                                           |           |           |         |           |              |         |  |
|                                           |           |           |         |           |              |         |  |

#### **Median Sales Price**