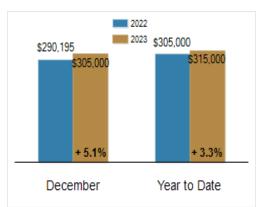

#### **Median Sales Price**

# Patterson-Schwartz Real Estate Residential Market Update

As of Monday, January 8, 2024 11:19:49 AM

| All Kent County                                   |           | December  |         |           | Year To Date |         |  |
|---------------------------------------------------|-----------|-----------|---------|-----------|--------------|---------|--|
|                                                   | 2022      | 2023      | Change  | 2022      | 2023         | Change  |  |
| New Listings                                      | 142       | 148       | + 4.2%  | 3243      | 2866         | - 11.6% |  |
| Closed Sales                                      | 178       | 161       | - 9.6%  | 2821      | 2358         | - 16.4% |  |
| Pending Sales                                     | 159       | 102       | - 35.8% | 2746      | 2312         | - 15.8% |  |
| Median Sales Price                                | \$290,195 | \$305,000 | + 5.1%  | \$305,000 | \$315,000    | + 3.3%  |  |
| % of Original List Price Received at Sale         | 98.2%     | 96.8%     | - 1.4%  | 99.4%     | 98.1%        | - 1.3%  |  |
| Average Days on Market Until Sale                 | 38        | 35        | - 7.9%  | 23        | 30           | + 30.4% |  |
| Total Residential Listing Inventory (as of 12/31) | 346       | 478       | + 38.2% |           |              |         |  |
| Single-Family Detached Inventory (as of 12/31)    | 291       | 401       | + 37.8% |           |              |         |  |