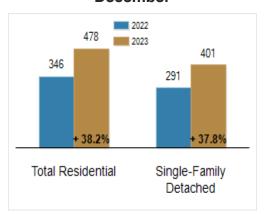

## Inventory of Homes for Sale: December

All information presented is based on data supplied by BRIGHT MLS. BRIGHT MLS does not guarantee nor is it responsible for its accuracy.

Data maintained by the MLS may not reflect all real estate activities in the market. Information is deemed reliable but not guaranteed.