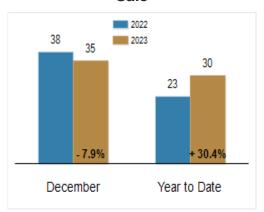

| \$290,195 | \$305,000 | + 5.1%  | \$305,000 | \$315,000    | + 3.3%  |  |
| % of Original List Price Received at Sale         | 98.2%     | 96.8%     | - 1.4%  | 99.4%     | 98.1%        | - 1.3%  |  |
| Average Days on Market Until Sale                 | 38        | 35        | - 7.9%  | 23        | 30           | + 30.4% |  |
| Total Residential Listing Inventory (as of 12/31) | 346       | 478       | + 38.2% |           |              |         |  |
| Single-Family Detached Inventory (as of 12/31)    | 291       | 401       | + 37.8% |           |              |         |  |

### **Activity: December**



### **Activity: Year to Date**



#### **Median Sales Price**



### Percent of Original List Price Received at Sale



## Average Days on Market Until Sale



## Inventory of Homes for Sale: December



All information presented is based on data supplied by BRIGHT MLS. BRIGHT MLS does not guarantee nor is it responsible for its accuracy.

Data maintained by the MLS may not reflect all real estate activities in the market. Information is deemed reliable but not guaranteed.