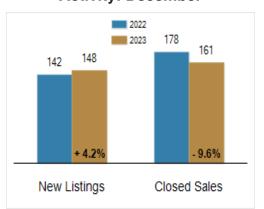

### **Activity: December**

# Patterson-Schwartz Real Estate Residential Market Update

As of Monday, January 8, 2024 11:19:49 AM

| All Kent County                                   |           | December  |         |           | Year To Date |         |  |
|---------------------------------------------------|-----------|-----------|---------|-----------|--------------|---------|--|
|                                                   | 2022      | 2023      | Change  | 2022      | 2023         | Change  |  |
| New Listings                                      | 142       | 148       | + 4.2%  | 3243      | 2866         | - 11.6% |  |
| Closed Sales                                      | 178       | 161       | - 9.6%  | 2821      | 2358         | - 16.4% |  |
| Pending Sales                                     | 159       | 102       | - 35.8% | 2746      | 2312         | - 15.8% |  |
| Median Sales Price                                | \$290,195 | \$305,000 | + 5.1%  | \$305,000 | \$315,000    | + 3.3%  |  |
| % of Original List Price Received at Sale         | 98.2%     | 96.8%     | - 1.4%  | 99.4%     | 98.1%        | - 1.3%  |  |
| Average Days on Market Until Sale                 | 38        | 35        | - 7.9%  | 23        | 30           | + 30.4% |  |
| Total Residential Listing Inventory (as of 12/31) | 346       | 478       | + 38.2% |           |              |         |  |
| Single-Family Detached Inventory (as of 12/31)    | 291       | 401       | + 37.8% |           |              |         |  |