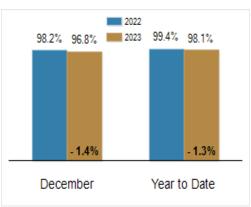

### Percent of Original List Price Received at Sale

# Patterson-Schwartz Real Estate Residential Market Update

As of Monday, January 8, 2024 11:19:49 AM

| All Kent County                                   |           | December  |         |           | Year To Date |         |  |
|---------------------------------------------------|-----------|-----------|---------|-----------|--------------|---------|--|
|                                                   | 2022      | 2023      | Change  | 2022      | 2023         | Change  |  |
| New Listings                                      | 142       | 148       | + 4.2%  | 3243      | 2866         | - 11.6% |  |
| Closed Sales                                      | 178       | 161       | - 9.6%  | 2821      | 2358         | - 16.4% |  |
| Pending Sales                                     | 159       | 102       | - 35.8% | 2746      | 2312         | - 15.8% |  |
| Median Sales Price                                | \$290,195 | \$305,000 | + 5.1%  | \$305,000 | \$315,000    | + 3.3%  |  |
| % of Original List Price Received at Sale         | 98.2%     | 96.8%     | - 1.4%  | 99.4%     | 98.1%        | - 1.3%  |  |
| Average Days on Market Until Sale                 | 38        | 35        | - 7.9%  | 23        | 30           | + 30.4% |  |
| Total Residential Listing Inventory (as of 12/31) | 346       | 478       | + 38.2% |           |              |         |  |
| Single-Family Detached Inventory (as of 12/31)    | 291       | 401       | + 37.8% |           |              |         |  |