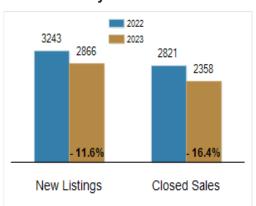

### **Activity: Year to Date**

# Patterson-Schwartz Real Estate Residential Market Update

As of Monday, January 8, 2024 11:19:49 AM

| All Kent County                                   |           | December  |         |           | Year To Date |         |  |
|---------------------------------------------------|-----------|-----------|---------|-----------|--------------|---------|--|
|                                                   | 2022      | 2023      | Change  | 2022      | 2023         | Change  |  |
| New Listings                                      | 142       | 148       | + 4.2%  | 3243      | 2866         | - 11.6% |  |
| Closed Sales                                      | 178       | 161       | - 9.6%  | 2821      | 2358         | - 16.4% |  |
| Pending Sales                                     | 159       | 102       | - 35.8% | 2746      | 2312         | - 15.8% |  |
| Median Sales Price                                | \$290,195 | \$305,000 | + 5.1%  | \$305,000 | \$315,000    | + 3.3%  |  |
| % of Original List Price Received at Sale         | 98.2%     | 96.8%     | - 1.4%  | 99.4%     | 98.1%        | - 1.3%  |  |
| Average Days on Market Until Sale                 | 38        | 35        | - 7.9%  | 23        | 30           | + 30.4% |  |
| Total Residential Listing Inventory (as of 12/31) | 346       | 478       | + 38.2% |           |              |         |  |
| Single-Family Detached Inventory (as of 12/31)    | 291       | 401       | + 37.8% |           |              |         |  |