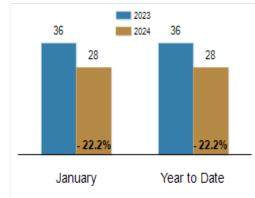

# Patterson-Schwartz Real Estate

**Residential Market Update** 

As of Wednesday, February 7, 2024 10:19:27 AM

| All Kent County                                   | January   |           |         | Year To Date |           |         |
|---------------------------------------------------|-----------|-----------|---------|--------------|-----------|---------|
|                                                   | 2023      | 2024      | Change  | 2023         | 2024      | Change  |
| New Listings                                      | 212       | 195       | - 8.0%  | 212          | 195       | - 8.0%  |
| Closed Sales                                      | 161       | 135       | - 16.1% | 161          | 135       | - 16.1% |
| Pending Sales                                     | 168       | 132       | - 21.4% | 168          | 132       | - 21.4% |
| Median Sales Price                                | \$300,000 | \$315,990 | + 5.3%  | \$300,000    | \$315,990 | + 5.3%  |
| % of Original List Price Received at Sale         | 96.5%     | 98.5%     | + 2.0%  | 96.5%        | 98.5%     | + 2.0%  |
| Average Days on Market Until Sale                 | 36        | 28        | - 22.2% | 36           | 28        | - 22.2% |
| Total Residential Listing Inventory (as of 01/31) | 347       | 469       | + 35.2% |              |           |         |
| Single-Family Detached Inventory (as of 01/31)    | 281       | 391       | + 39.1% |              |           |         |

## Average Days on Market Until Sale