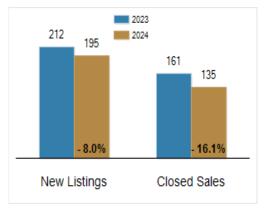

# Patterson-Schwartz Real Estate

**Residential Market Update** 

As of Wednesday, February 7, 2024 10:19:27 AM

| All Kent County                                   | January   |           |         | Year To Date |           |         |
|---------------------------------------------------|-----------|-----------|---------|--------------|-----------|---------|
|                                                   | 2023      | 2024      | Change  | 2023         | 2024      | Change  |
| New Listings                                      | 212       | 195       | - 8.0%  | 212          | 195       | - 8.0%  |
| Closed Sales                                      | 161       | 135       | - 16.1% | 161          | 135       | - 16.1% |
| Pending Sales                                     | 168       | 132       | - 21.4% | 168          | 132       | - 21.4% |
| Median Sales Price                                | \$300,000 | \$315,990 | + 5.3%  | \$300,000    | \$315,990 | + 5.3%  |
| % of Original List Price Received at Sale         | 96.5%     | 98.5%     | + 2.0%  | 96.5%        | 98.5%     | + 2.0%  |
| Average Days on Market Until Sale                 | 36        | 28        | - 22.2% | 36           | 28        | - 22.2% |
| Total Residential Listing Inventory (as of 01/31) | 347       | 469       | + 35.2% |              |           |         |
| Single-Family Detached Inventory (as of 01/31)    | 281       | 391       | + 39.1% |              |           |         |

## Activity: Year to Date