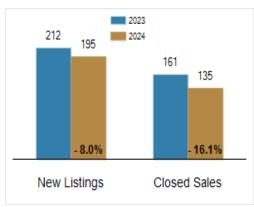

# Patterson-Schwartz Real Estate

**Residential Market Update** 

As of Wednesday, February 7, 2024 10:19:27 AM

| All Kent County                                   | January   |           |         | Year To Date |           |         |
|---------------------------------------------------|-----------|-----------|---------|--------------|-----------|---------|
|                                                   | 2023      | 2024      | Change  | 2023         | 2024      | Change  |
| New Listings                                      | 212       | 195       | - 8.0%  | 212          | 195       | - 8.0%  |
| Closed Sales                                      | 161       | 135       | - 16.1% | 161          | 135       | - 16.1% |
| Pending Sales                                     | 168       | 132       | - 21.4% | 168          | 132       | - 21.4% |
| Median Sales Price                                | \$300,000 | \$315,990 | + 5.3%  | \$300,000    | \$315,990 | + 5.3%  |
| % of Original List Price Received at Sale         | 96.5%     | 98.5%     | + 2.0%  | 96.5%        | 98.5%     | + 2.0%  |
| Average Days on Market Until Sale                 | 36        | 28        | - 22.2% | 36           | 28        | - 22.2% |
| Total Residential Listing Inventory (as of 01/31) | 347       | 469       | + 35.2% |              |           |         |
| Single-Family Detached Inventory (as of 01/31)    | 281       | 391       | + 39.1% |              |           |         |

## **Activity: January**