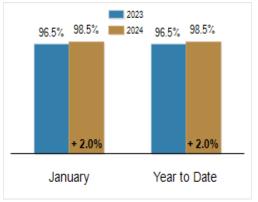

# Patterson-Schwartz Real Estate

**Residential Market Update** 

As of Wednesday, February 7, 2024 10:19:27 AM

| All Kent County                                   | January   |           |         | Year To Date |           |         |
|---------------------------------------------------|-----------|-----------|---------|--------------|-----------|---------|
|                                                   | 2023      | 2024      | Change  | 2023         | 2024      | Change  |
| New Listings                                      | 212       | 195       | - 8.0%  | 212          | 195       | - 8.0%  |
| Closed Sales                                      | 161       | 135       | - 16.1% | 161          | 135       | - 16.1% |
| Pending Sales                                     | 168       | 132       | - 21.4% | 168          | 132       | - 21.4% |
| Median Sales Price                                | \$300,000 | \$315,990 | + 5.3%  | \$300,000    | \$315,990 | + 5.3%  |
| % of Original List Price Received at Sale         | 96.5%     | 98.5%     | + 2.0%  | 96.5%        | 98.5%     | + 2.0%  |
| Average Days on Market Until Sale                 | 36        | 28        | - 22.2% | 36           | 28        | - 22.2% |
| Total Residential Listing Inventory (as of 01/31) | 347       | 469       | + 35.2% |              |           |         |
| Single-Family Detached Inventory (as of 01/31)    | 281       | 391       | + 39.1% |              |           |         |

#### Percent of Original List Price Received at Sale