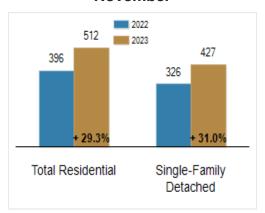

## Inventory of Homes for Sale: November

All information presented is based on data supplied by BRIGHT MLS. BRIGHT MLS does not guarantee nor is it responsible for its accuracy.

Data maintained by the MLS may not reflect all real estate activities in the market. Information is deemed reliable but not guaranteed.