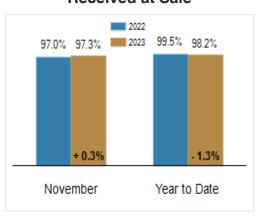

### Percent of Original List Price Received at Sale

# Patterson-Schwartz Real Estate Residential Market Update

As of Wednesday, December 6, 2023 10:42:12 AM

| All Kent County                                   | November  |           |         | Year To Date |           |         |
|---------------------------------------------------|-----------|-----------|---------|--------------|-----------|---------|
|                                                   | 2022      | 2023      | Change  | 2022         | 2023      | Change  |
| New Listings                                      | 199       | 229       | + 15.1% | 3101         | 2724      | - 12.2% |
| Closed Sales                                      | 175       | 160       | - 8.6%  | 2643         | 2180      | - 17.5% |
| Pending Sales                                     | 156       | 135       | - 13.5% | 2587         | 2175      | - 15.9% |
| Median Sales Price                                | \$310,000 | \$325,000 | + 4.8%  | \$305,000    | \$315,000 | + 3.3%  |
| % of Original List Price Received at Sale         | 97.0%     | 97.3%     | + 0.3%  | 99.5%        | 98.2%     | - 1.3%  |
| Average Days on Market Until Sale                 | 29        | 35        | + 20.7% | 22           | 30        | + 36.4% |
| Total Residential Listing Inventory (as of 11/30) | 396       | 512       | + 29.3% |              |           |         |
| Single-Family Detached Inventory (as of 11/30)    | 326       | 427       | + 31.0% |              |           |         |