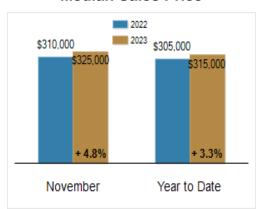

#### **Median Sales Price**

# Patterson-Schwartz Real Estate Residential Market Update

As of Wednesday, December 6, 2023 10:42:12 AM

| All Kent County                                   | November  |           |         | Year To Date |           |         |
|---------------------------------------------------|-----------|-----------|---------|--------------|-----------|---------|
|                                                   | 2022      | 2023      | Change  | 2022         | 2023      | Change  |
| New Listings                                      | 199       | 229       | + 15.1% | 3101         | 2724      | - 12.2% |
| Closed Sales                                      | 175       | 160       | - 8.6%  | 2643         | 2180      | - 17.5% |
| Pending Sales                                     | 156       | 135       | - 13.5% | 2587         | 2175      | - 15.9% |
| Median Sales Price                                | \$310,000 | \$325,000 | + 4.8%  | \$305,000    | \$315,000 | + 3.3%  |
| % of Original List Price Received at Sale         | 97.0%     | 97.3%     | + 0.3%  | 99.5%        | 98.2%     | - 1.3%  |
| Average Days on Market Until Sale                 | 29        | 35        | + 20.7% | 22           | 30        | + 36.4% |
| Total Residential Listing Inventory (as of 11/30) | 396       | 512       | + 29.3% |              |           |         |
| Single-Family Detached Inventory (as of 11/30)    | 326       | 427       | + 31.0% |              |           |         |