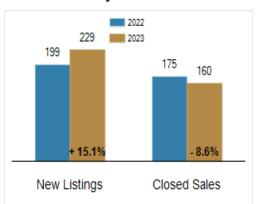

#### **Activity: November**

# Patterson-Schwartz Real Estate Residential Market Update

As of Wednesday, December 6, 2023 10:42:12 AM

| All Kent County                                   | November  |           |         | Year To Date |           |         |
|---------------------------------------------------|-----------|-----------|---------|--------------|-----------|---------|
|                                                   | 2022      | 2023      | Change  | 2022         | 2023      | Change  |
| New Listings                                      | 199       | 229       | + 15.1% | 3101         | 2724      | - 12.2% |
| Closed Sales                                      | 175       | 160       | - 8.6%  | 2643         | 2180      | - 17.5% |
| Pending Sales                                     | 156       | 135       | - 13.5% | 2587         | 2175      | - 15.9% |
| Median Sales Price                                | \$310,000 | \$325,000 | + 4.8%  | \$305,000    | \$315,000 | + 3.3%  |
| % of Original List Price Received at Sale         | 97.0%     | 97.3%     | + 0.3%  | 99.5%        | 98.2%     | - 1.3%  |
| Average Days on Market Until Sale                 | 29        | 35        | + 20.7% | 22           | 30        | + 36.4% |
| Total Residential Listing Inventory (as of 11/30) | 396       | 512       | + 29.3% |              |           |         |
| Single-Family Detached Inventory (as of 11/30)    | 326       | 427       | + 31.0% |              |           |         |