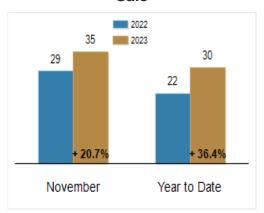

Price                                | \$310,000 | \$325,000 | + 4.8%  | \$305,000    | \$315,000 | + 3.3%  |
| % of Original List Price Received at Sale         | 97.0%     | 97.3%     | + 0.3%  | 99.5%        | 98.2%     | - 1.3%  |
| Average Days on Market Until Sale                 | 29        | 35        | + 20.7% | 22           | 30        | + 36.4% |
| Total Residential Listing Inventory (as of 11/30) | 396       | 512       | + 29.3% |              |           |         |
| Single-Family Detached Inventory (as of 11/30)    | 326       | 427       | + 31.0% |              |           |         |

#### **Activity: November**



### **Activity: Year to Date**



#### **Median Sales Price**



### Percent of Original List Price Received at Sale



## Average Days on Market Until Sale



## Inventory of Homes for Sale: November



All information presented is based on data supplied by BRIGHT MLS. BRIGHT MLS does not guarantee nor is it responsible for its accuracy.

Data maintained by the MLS may not reflect all real estate activities in the market. Information is deemed reliable but not guaranteed.