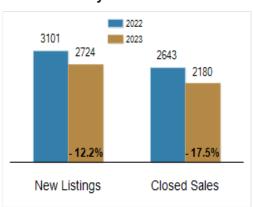

### **Activity: Year to Date**

# Patterson-Schwartz Real Estate Residential Market Update

As of Wednesday, December 6, 2023 10:42:12 AM

| All Kent County                                   | November  |           |         | Year To Date |           |         |
|---------------------------------------------------|-----------|-----------|---------|--------------|-----------|---------|
|                                                   | 2022      | 2023      | Change  | 2022         | 2023      | Change  |
| New Listings                                      | 199       | 229       | + 15.1% | 3101         | 2724      | - 12.2% |
| Closed Sales                                      | 175       | 160       | - 8.6%  | 2643         | 2180      | - 17.5% |
| Pending Sales                                     | 156       | 135       | - 13.5% | 2587         | 2175      | - 15.9% |
| Median Sales Price                                | \$310,000 | \$325,000 | + 4.8%  | \$305,000    | \$315,000 | + 3.3%  |
| % of Original List Price Received at Sale         | 97.0%     | 97.3%     | + 0.3%  | 99.5%        | 98.2%     | - 1.3%  |
| Average Days on Market Until Sale                 | 29        | 35        | + 20.7% | 22           | 30        | + 36.4% |
| Total Residential Listing Inventory (as of 11/30) | 396       | 512       | + 29.3% |              |           |         |
| Single-Family Detached Inventory (as of 11/30)    | 326       | 427       | + 31.0% |              |           |         |