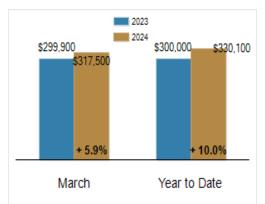

# Patterson-Schwartz Real Estate Residential Market Update

As of Monday, April 8, 2024 1:44:49 PM

| All Kent County                           | March     |           |         | Year To Date |           |         |
|-------------------------------------------|-----------|-----------|---------|--------------|-----------|---------|
|                                           | 2023      | 2024      | Change  | 2023         | 2024      | Change  |
| New Listings                              | 268       | 247       | - 7.8%  | 694          | 654       | - 5.8%  |
| Closed Sales                              | 211       | 160       | - 24.2% | 525          | 456       | - 13.1% |
| Pending Sales                             | 250       | 174       | - 30.4% | 605          | 504       | - 16.7% |
| Median Sales Price                        | \$299,900 | \$317,500 | + 5.9%  | \$300,000    | \$330,100 | + 10.0% |
| % of Original List Price Received at Sale | 98.1%     | 97.6%     | - 0.5%  | 97.0%        | 96.7%     | - 0.3%  |
| Average Days on Market Until Sale         | 37        | 41        | + 10.8% | 39           | 41        | + 5.1%  |

#### **Median Sales Price**