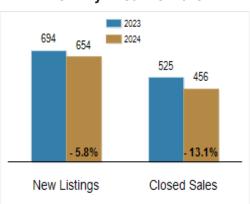

# Patterson-Schwartz Real Estate Residential Market Update

As of Monday, April 8, 2024 1:44:49 PM

| All Kent County                           | March     |           |         | Year To Date |           |         |
|-------------------------------------------|-----------|-----------|---------|--------------|-----------|---------|
|                                           | 2023      | 2024      | Change  | 2023         | 2024      | Change  |
| New Listings                              | 268       | 247       | - 7.8%  | 694          | 654       | - 5.8%  |
| Closed Sales                              | 211       | 160       | - 24.2% | 525          | 456       | - 13.1% |
| Pending Sales                             | 250       | 174       | - 30.4% | 605          | 504       | - 16.7% |
| Median Sales Price                        | \$299,900 | \$317,500 | + 5.9%  | \$300,000    | \$330,100 | + 10.0% |
| % of Original List Price Received at Sale | 98.1%     | 97.6%     | - 0.5%  | 97.0%        | 96.7%     | - 0.3%  |
| Average Days on Market Until Sale         | 37        | 41        | + 10.8% | 39           | 41        | + 5.1%  |

#### **Activity: Year to Date**