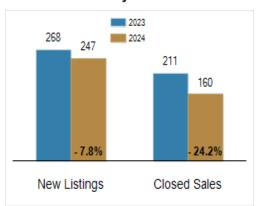

# Patterson-Schwartz Real Estate Residential Market Update

As of Monday, April 8, 2024 1:44:49 PM

| All Kent County                           | March     |           |         | Year To Date |           |         |
|-------------------------------------------|-----------|-----------|---------|--------------|-----------|---------|
|                                           | 2023      | 2024      | Change  | 2023         | 2024      | Change  |
| New Listings                              | 268       | 247       | - 7.8%  | 694          | 654       | - 5.8%  |
| Closed Sales                              | 211       | 160       | - 24.2% | 525          | 456       | - 13.1% |
| Pending Sales                             | 250       | 174       | - 30.4% | 605          | 504       | - 16.7% |
| Median Sales Price                        | \$299,900 | \$317,500 | + 5.9%  | \$300,000    | \$330,100 | + 10.0% |
| % of Original List Price Received at Sale | 98.1%     | 97.6%     | - 0.5%  | 97.0%        | 96.7%     | - 0.3%  |
| Average Days on Market Until Sale         | 37        | 41        | + 10.8% | 39           | 41        | + 5.1%  |

#### **Activity: March**