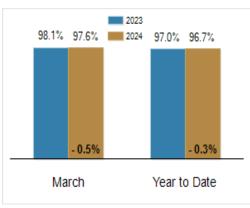

# Patterson-Schwartz Real Estate Residential Market Update

As of Monday, April 8, 2024 1:44:49 PM

| All Kent County                           | March     |           |         | Year To Date |           |         |
|-------------------------------------------|-----------|-----------|---------|--------------|-----------|---------|
|                                           | 2023      | 2024      | Change  | 2023         | 2024      | Change  |
| New Listings                              | 268       | 247       | - 7.8%  | 694          | 654       | - 5.8%  |
| Closed Sales                              | 211       | 160       | - 24.2% | 525          | 456       | - 13.1% |
| Pending Sales                             | 250       | 174       | - 30.4% | 605          | 504       | - 16.7% |
| Median Sales Price                        | \$299,900 | \$317,500 | + 5.9%  | \$300,000    | \$330,100 | + 10.0% |
| % of Original List Price Received at Sale | 98.1%     | 97.6%     | - 0.5%  | 97.0%        | 96.7%     | - 0.3%  |
| Average Days on Market Until Sale         | 37        | 41        | + 10.8% | 39           | 41        | + 5.1%  |

## Percent of Original List Price Received at Sale