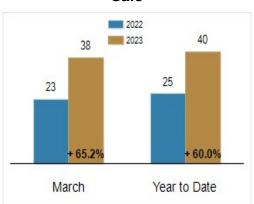

ales Price                                | \$280,000 | \$298,950 | + 6.8%  | \$278,400    | \$299,900 | + 7.7%  |
| % of Original List Price Received at Sale         | 100.7%    | 98.1%     | - 2.6%  | 99.9%        | 96.9%     | - 3.0%  |
| Average Days on Market Until Sale                 | 23        | 38        | + 65.2% | 25           | 40        | + 60.0% |
| Total Residential Listing Inventory (as of 03/31) | 264       | 378       | + 43.2% |              |           |         |
| Single-Family Detached Inventory (as of 03/31)    | 227       | 328       | + 44.5% |              |           |         |

### **Activity: March**



## **Activity: Year to Date**



#### **Median Sales Price**



### Percent of Original List Price Received at Sale



## Average Days on Market Until Sale



## Inventory of Homes for Sale: March



All information presented is based on data supplied by BRIGHT MLS. BRIGHT MLS does not guarantee nor is it responsible for its accuracy.

Data maintained by the MLS may not reflect all real estate activities in the market. Information is deemed reliable but not guaranteed.