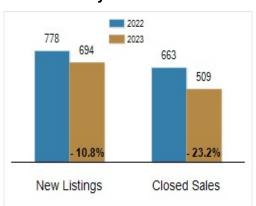

## **Activity: Year to Date**

# Patterson-Schwartz Real Estate Residential Market Update

As of Monday, April 10, 2023 9:32:57 AM

| All Kent County                                   | March     |           |         | Year To Date |           |         |
|---------------------------------------------------|-----------|-----------|---------|--------------|-----------|---------|
|                                                   | 2022      | 2023      | Change  | 2022         | 2023      | Change  |
| New Listings                                      | 302       | 268       | - 11.3% | 778          | 694       | - 10.8% |
| Closed Sales                                      | 258       | 204       | - 20.9% | 663          | 509       | - 23.2% |
| Pending Sales                                     | 269       | 223       | - 17.1% | 728          | 572       | - 21.4% |
| Median Sales Price                                | \$280,000 | \$298,950 | + 6.8%  | \$278,400    | \$299,900 | + 7.7%  |
| % of Original List Price Received at Sale         | 100.7%    | 98.1%     | - 2.6%  | 99.9%        | 96.9%     | - 3.0%  |
| Average Days on Market Until Sale                 | 23        | 38        | + 65.2% | 25           | 40        | + 60.0% |
| Total Residential Listing Inventory (as of 03/31) | 264       | 378       | + 43.2% |              |           |         |
| Single-Family Detached Inventory (as of 03/31)    | 227       | 328       | + 44.5% |              |           |         |