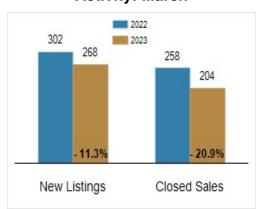

### **Activity: March**

# Patterson-Schwartz Real Estate Residential Market Update

As of Monday, April 10, 2023 9:32:57 AM

| All Kent County                                   | March     |           |         | Year To Date |           |         |
|---------------------------------------------------|-----------|-----------|---------|--------------|-----------|---------|
|                                                   | 2022      | 2023      | Change  | 2022         | 2023      | Change  |
| New Listings                                      | 302       | 268       | - 11.3% | 778          | 694       | - 10.8% |
| Closed Sales                                      | 258       | 204       | - 20.9% | 663          | 509       | - 23.2% |
| Pending Sales                                     | 269       | 223       | - 17.1% | 728          | 572       | - 21.4% |
| Median Sales Price                                | \$280,000 | \$298,950 | + 6.8%  | \$278,400    | \$299,900 | + 7.7%  |
| % of Original List Price Received at Sale         | 100.7%    | 98.1%     | - 2.6%  | 99.9%        | 96.9%     | - 3.0%  |
| Average Days on Market Until Sale                 | 23        | 38        | + 65.2% | 25           | 40        | + 60.0% |
| Total Residential Listing Inventory (as of 03/31) | 264       | 378       | + 43.2% |              |           |         |
| Single-Family Detached Inventory (as of 03/31)    | 227       | 328       | + 44.5% |              |           |         |