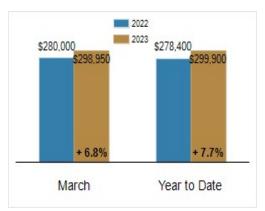

#### **Median Sales Price**

# Patterson-Schwartz Real Estate Residential Market Update

As of Monday, April 10, 2023 9:32:57 AM

| All Kent County                                   | March     |           |         | Year To Date |           |         |
|---------------------------------------------------|-----------|-----------|---------|--------------|-----------|---------|
|                                                   | 2022      | 2023      | Change  | 2022         | 2023      | Change  |
| New Listings                                      | 302       | 268       | - 11.3% | 778          | 694       | - 10.8% |
| Closed Sales                                      | 258       | 204       | - 20.9% | 663          | 509       | - 23.2% |
| Pending Sales                                     | 269       | 223       | - 17.1% | 728          | 572       | - 21.4% |
| Median Sales Price                                | \$280,000 | \$298,950 | + 6.8%  | \$278,400    | \$299,900 | + 7.7%  |
| % of Original List Price Received at Sale         | 100.7%    | 98.1%     | - 2.6%  | 99.9%        | 96.9%     | - 3.0%  |
| Average Days on Market Until Sale                 | 23        | 38        | + 65.2% | 25           | 40        | + 60.0% |
| Total Residential Listing Inventory (as of 03/31) | 264       | 378       | + 43.2% |              |           |         |
| Single-Family Detached Inventory (as of 03/31)    | 227       | 328       | + 44.5% |              |           |         |