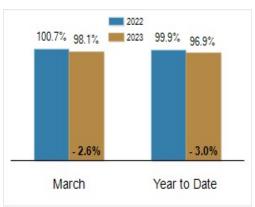

### Percent of Original List Price Received at Sale

# Patterson-Schwartz Real Estate Residential Market Update

As of Monday, April 10, 2023 9:32:57 AM

| All Kent County                                   | March     |           |         | Year To Date |           |         |
|---------------------------------------------------|-----------|-----------|---------|--------------|-----------|---------|
|                                                   | 2022      | 2023      | Change  | 2022         | 2023      | Change  |
| New Listings                                      | 302       | 268       | - 11.3% | 778          | 694       | - 10.8% |
| Closed Sales                                      | 258       | 204       | - 20.9% | 663          | 509       | - 23.2% |
| Pending Sales                                     | 269       | 223       | - 17.1% | 728          | 572       | - 21.4% |
| Median Sales Price                                | \$280,000 | \$298,950 | + 6.8%  | \$278,400    | \$299,900 | + 7.7%  |
| % of Original List Price Received at Sale         | 100.7%    | 98.1%     | - 2.6%  | 99.9%        | 96.9%     | - 3.0%  |
| Average Days on Market Until Sale                 | 23        | 38        | + 65.2% | 25           | 40        | + 60.0% |
| Total Residential Listing Inventory (as of 03/31) | 264       | 378       | + 43.2% |              |           |         |
| Single-Family Detached Inventory (as of 03/31)    | 227       | 328       | + 44.5% |              |           |         |