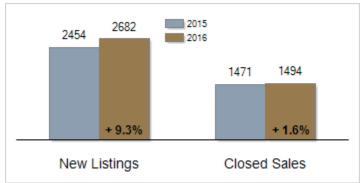

## Patterson-Schwartz Real Estate Residential Market Update

As of Monday, October 10, 2016 11:19:52 AM

|                                                   | September |           |         | Year To Date |           |        |
|---------------------------------------------------|-----------|-----------|---------|--------------|-----------|--------|
| All Kent County                                   | 2015      | 2016      | Change  | 2015         | 2016      | Change |
| New Listings                                      | 248       | 350       | + 41.1% | 2454         | 2682      | + 9.3% |
| Closed Sales                                      | 208       | 171       | - 17.8% | 1471         | 1494      | + 1.6% |
| Pending Sales                                     | 187       | 187       | + 0.0%  | 1545         | 1612      | + 4.3% |
| Median Sales Price                                | \$180,000 | \$205,000 | + 13.9% | \$190,000    | \$199,000 | + 4.7% |
| % of Original List Price Received at Sale         | 95.3%     | 93.6%     | - 1.7%  | 94.8%        | 95.1%     | + 0.3% |
| Average Days on Market Until Sale                 | 73        | 90        | + 23.3% | 90           | 88        | - 2.2% |
| Total Residential Listing Inventory (as of 09/30) | 1279      | 1259      | - 1.6%  |              |           |        |
| Single-Family Detached Inventory (as of 09/30)    | 1099      | 1083      | - 1.5%  |              |           |        |