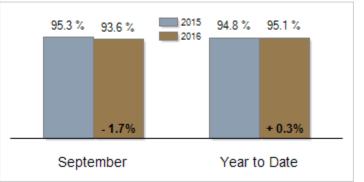

.3% |
| Median Sales Price                                | \$180,000 | \$205,000 | + 13.9% | \$190,000    | \$199,000 | + 4.7% |
| % of Original List Price Received at Sale         | 95.3%     | 93.6%     | - 1.7%  | 94.8%        | 95.1%     | + 0.3% |
| Average Days on Market Until Sale                 | 73        | 90        | + 23.3% | 90           | 88        | - 2.2% |
| Total Residential Listing Inventory (as of 09/30) | 1279      | 1259      | - 1.6%  |              |           |        |
| Single-Family Detached Inventory (as of 09/30)    | 1099      | 1083      | - 1.5%  |              |           |        |

**Activity: September** 



**Median Sales Price** 



## Average Days on Market Until Sale



Activity: Year to Date



## Percent of Original List Price Received at Sale



## Inventory of Homes for Sale: September



All information presented is based on data supplied by TReND MLS. TReND MLS does not guarantee nor is it responsible for its accuracy. Data maintained by the MLS may not reflect all real estate activities in the market. Information is deemed reliable but not guaranteed.