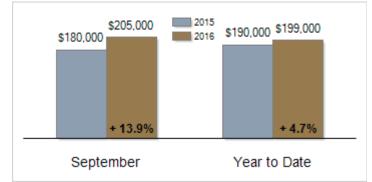

## Patterson-Schwartz Real Estate Residential Market Update

As of Monday, October 10, 2016 11:19:52 AM

|                                                   | September |           |         | Year To Date |           |        |
|---------------------------------------------------|-----------|-----------|---------|--------------|-----------|--------|
| All Kent County                                   | 2015      | 2016      | Change  | 2015         | 2016      | Change |
| New Listings                                      | 248       | 350       | + 41.1% | 2454         | 2682      | + 9.3% |
| Closed Sales                                      | 208       | 171       | - 17.8% | 1471         | 1494      | + 1.6% |
| Pending Sales                                     | 187       | 187       | + 0.0%  | 1545         | 1612      | + 4.3% |
| Median Sales Price                                | \$180,000 | \$205,000 | + 13.9% | \$190,000    | \$199,000 | + 4.7% |
| % of Original List Price Received at Sale         | 95.3%     | 93.6%     | - 1.7%  | 94.8%        | 95.1%     | + 0.3% |
| Average Days on Market Until Sale                 | 73        | 90        | + 23.3% | 90           | 88        | - 2.2% |
| Total Residential Listing Inventory (as of 09/30) | 1279      | 1259      | - 1.6%  |              |           |        |
| Single-Family Detached Inventory (as of 09/30)    | 1099      | 1083      | - 1.5%  |              |           |        |

**Activity: September** 

**Median Sales Price** 