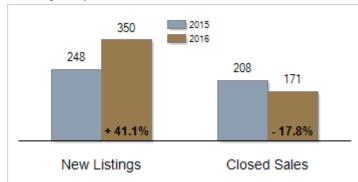

## Patterson-Schwartz Real Estate Residential Market Update

As of Monday, October 10, 2016 11:19:52 AM

|                                                   | September |           |         | Year To Date |           |        |
|---------------------------------------------------|-----------|-----------|---------|--------------|-----------|--------|
| All Kent County                                   | 2015      | 2016      | Change  | 2015         | 2016      | Change |
| New Listings                                      | 248       | 350       | + 41.1% | 2454         | 2682      | + 9.3% |
| Closed Sales                                      | 208       | 171       | - 17.8% | 1471         | 1494      | + 1.6% |
| Pending Sales                                     | 187       | 187       | + 0.0%  | 1545         | 1612      | + 4.3% |
| Median Sales Price                                | \$180,000 | \$205,000 | + 13.9% | \$190,000    | \$199,000 | + 4.7% |
| % of Original List Price Received at Sale         | 95.3%     | 93.6%     | - 1.7%  | 94.8%        | 95.1%     | + 0.3% |
| Average Days on Market Until Sale                 | 73        | 90        | + 23.3% | 90           | 88        | - 2.2% |
| Total Residential Listing Inventory (as of 09/30) | 1279      | 1259      | - 1.6%  |              |           |        |
| Single-Family Detached Inventory (as of 09/30)    | 1099      | 1083      | - 1.5%  |              |           |        |