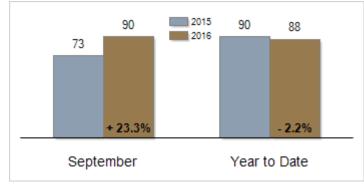

## Patterson-Schwartz Real Estate Residential Market Update

As of Monday, October 10, 2016 11:19:52 AM

|                                                   | September |           |         | Year To Date |           |        |
|---------------------------------------------------|-----------|-----------|---------|--------------|-----------|--------|
| All Kent County                                   | 2015      | 2016      | Change  | 2015         | 2016      | Change |
| New Listings                                      | 248       | 350       | + 41.1% | 2454         | 2682      | + 9.3% |
| Closed Sales                                      | 208       | 171       | - 17.8% | 1471         | 1494      | + 1.6% |
| Pending Sales                                     | 187       | 187       | + 0.0%  | 1545         | 1612      | + 4.3% |
| Median Sales Price                                | \$180,000 | \$205,000 | + 13.9% | \$190,000    | \$199,000 | + 4.7% |
| % of Original List Price Received at Sale         | 95.3%     | 93.6%     | - 1.7%  | 94.8%        | 95.1%     | + 0.3% |
| Average Days on Market Until Sale                 | 73        | 90        | + 23.3% | 90           | 88        | - 2.2% |
| Total Residential Listing Inventory (as of 09/30) | 1279      | 1259      | - 1.6%  |              |           |        |
| Single-Family Detached Inventory (as of 09/30)    | 1099      | 1083      | - 1.5%  |              |           |        |

## Average Days on Market Until Sale

Activity: Year to Date