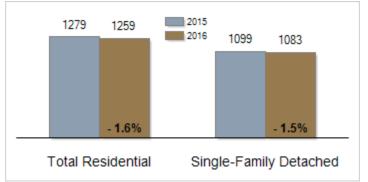

## Inventory of Homes for Sale: September

All information presented is based on data supplied by TReND MLS. TReND MLS does not guarantee nor is it responsible for its accuracy. Data maintained by the MLS may not reflect all real estate activities in the market. Information is deemed reliable but not guaranteed.