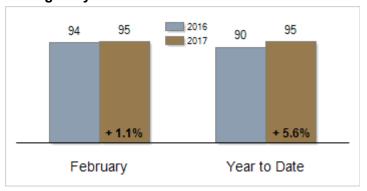

# Patterson-Schwartz Real Estate Residential Market Update

As of Friday, March 10, 2017 10:10:50 AM

|                                                   | February  |           |         | Year To Date |           |         |
|---------------------------------------------------|-----------|-----------|---------|--------------|-----------|---------|
| All Kent County                                   | 2016      | 2017      | Change  | 2016         | 2017      | Change  |
| New Listings                                      | 244       | 278       | + 13.9% | 482          | 518       | + 7.5%  |
| Closed Sales                                      | 115       | 156       | + 35.7% | 229          | 294       | + 28.4% |
| Pending Sales                                     | 137       | 161       | + 17.5% | 273          | 346       | + 26.7% |
| Median Sales Price                                | \$190,000 | \$194,000 | + 2.1%  | \$193,000    | \$192,700 | - 0.2%  |
| % of Original List Price Received at Sale         | 94.5%     | 92.7%     | - 1.8%  | 94.7%        | 93.2%     | - 1.5%  |
| Average Days on Market Until Sale                 | 94        | 95        | + 1.1%  | 90           | 95        | + 5.6%  |
| Total Residential Listing Inventory (as of 02/28) | 1211      | 1105      | - 8.8%  |              |           |         |
| Single-Family Detached Inventory (as of 02/28)    | 1034      | 955       | - 7.6%  |              |           |         |

#### **Average Days on Market Until Sale**