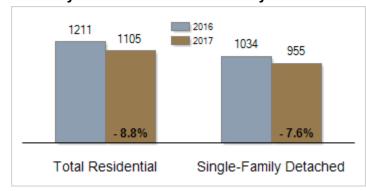

# Patterson-Schwartz Real Estate Residential Market Update

As of Friday, March 10, 2017 10:10:50 AM

|                                                   | February  |           |         | Year To Date |           |         |
|---------------------------------------------------|-----------|-----------|---------|--------------|-----------|---------|
| All Kent County                                   | 2016      | 2017      | Change  | 2016         | 2017      | Change  |
| New Listings                                      | 244       | 278       | + 13.9% | 482          | 518       | + 7.5%  |
| Closed Sales                                      | 115       | 156       | + 35.7% | 229          | 294       | + 28.4% |
| Pending Sales                                     | 137       | 161       | + 17.5% | 273          | 346       | + 26.7% |
| Median Sales Price                                | \$190,000 | \$194,000 | + 2.1%  | \$193,000    | \$192,700 | - 0.2%  |
| % of Original List Price Received at Sale         | 94.5%     | 92.7%     | - 1.8%  | 94.7%        | 93.2%     | - 1.5%  |
| Average Days on Market Until Sale                 | 94        | 95        | + 1.1%  | 90           | 95        | + 5.6%  |
| Total Residential Listing Inventory (as of 02/28) | 1211      | 1105      | - 8.8%  |              |           |         |
| Single-Family Detached Inventory (as of 02/28)    | 1034      | 955       | - 7.6%  |              |           |         |

#### Inventory of Homes for Sale: February