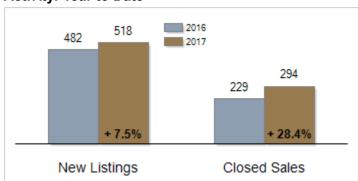

## **Activity: Year to Date**

# Patterson-Schwartz Real Estate Residential Market Update

As of Friday, March 10, 2017 10:10:50 AM

|                                                   | February  |           |         | Year To Date |           |         |
|---------------------------------------------------|-----------|-----------|---------|--------------|-----------|---------|
| All Kent County                                   | 2016      | 2017      | Change  | 2016         | 2017      | Change  |
| New Listings                                      | 244       | 278       | + 13.9% | 482          | 518       | + 7.5%  |
| Closed Sales                                      | 115       | 156       | + 35.7% | 229          | 294       | + 28.4% |
| Pending Sales                                     | 137       | 161       | + 17.5% | 273          | 346       | + 26.7% |
| Median Sales Price                                | \$190,000 | \$194,000 | + 2.1%  | \$193,000    | \$192,700 | - 0.2%  |
| % of Original List Price Received at Sale         | 94.5%     | 92.7%     | - 1.8%  | 94.7%        | 93.2%     | - 1.5%  |
| Average Days on Market Until Sale                 | 94        | 95        | + 1.1%  | 90           | 95        | + 5.6%  |
| Total Residential Listing Inventory (as of 02/28) | 1211      | 1105      | - 8.8%  |              |           |         |
| Single-Family Detached Inventory (as of 02/28)    | 1034      | 955       | - 7.6%  |              |           |         |