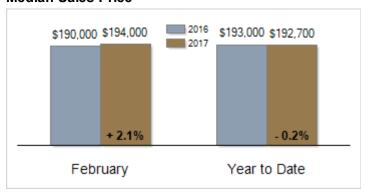

#### **Median Sales Price**

# Patterson-Schwartz Real Estate Residential Market Update

As of Friday, March 10, 2017 10:10:50 AM

|                                                   | February  |           |         | Year To Date |           |         |
|---------------------------------------------------|-----------|-----------|---------|--------------|-----------|---------|
| All Kent County                                   | 2016      | 2017      | Change  | 2016         | 2017      | Change  |
| New Listings                                      | 244       | 278       | + 13.9% | 482          | 518       | + 7.5%  |
| Closed Sales                                      | 115       | 156       | + 35.7% | 229          | 294       | + 28.4% |
| Pending Sales                                     | 137       | 161       | + 17.5% | 273          | 346       | + 26.7% |
| Median Sales Price                                | \$190,000 | \$194,000 | + 2.1%  | \$193,000    | \$192,700 | - 0.2%  |
| % of Original List Price Received at Sale         | 94.5%     | 92.7%     | - 1.8%  | 94.7%        | 93.2%     | - 1.5%  |
| Average Days on Market Until Sale                 | 94        | 95        | + 1.1%  | 90           | 95        | + 5.6%  |
| Total Residential Listing Inventory (as of 02/28) | 1211      | 1105      | - 8.8%  |              |           |         |
| Single-Family Detached Inventory (as of 02/28)    | 1034      | 955       | - 7.6%  |              |           |         |