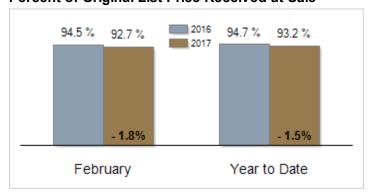

### Percent of Original List Price Received at Sale

# Patterson-Schwartz Real Estate Residential Market Update

As of Friday, March 10, 2017 10:10:50 AM

|                                                   | February  |           |         | Year To Date |           |         |
|---------------------------------------------------|-----------|-----------|---------|--------------|-----------|---------|
| All Kent County                                   | 2016      | 2017      | Change  | 2016         | 2017      | Change  |
| New Listings                                      | 244       | 278       | + 13.9% | 482          | 518       | + 7.5%  |
| Closed Sales                                      | 115       | 156       | + 35.7% | 229          | 294       | + 28.4% |
| Pending Sales                                     | 137       | 161       | + 17.5% | 273          | 346       | + 26.7% |
| Median Sales Price                                | \$190,000 | \$194,000 | + 2.1%  | \$193,000    | \$192,700 | - 0.2%  |
| % of Original List Price Received at Sale         | 94.5%     | 92.7%     | - 1.8%  | 94.7%        | 93.2%     | - 1.5%  |
| Average Days on Market Until Sale                 | 94        | 95        | + 1.1%  | 90           | 95        | + 5.6%  |
| Total Residential Listing Inventory (as of 02/28) | 1211      | 1105      | - 8.8%  |              |           |         |
| Single-Family Detached Inventory (as of 02/28)    | 1034      | 955       | - 7.6%  |              |           |         |