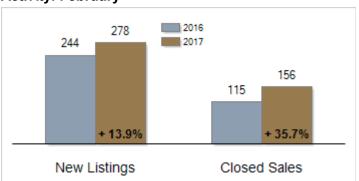

#### **Activity: February**

# Patterson-Schwartz Real Estate Residential Market Update

As of Friday, March 10, 2017 10:10:50 AM

|                                                   | February  |           |         | Year To Date |           |         |
|---------------------------------------------------|-----------|-----------|---------|--------------|-----------|---------|
| All Kent County                                   | 2016      | 2017      | Change  | 2016         | 2017      | Change  |
| New Listings                                      | 244       | 278       | + 13.9% | 482          | 518       | + 7.5%  |
| Closed Sales                                      | 115       | 156       | + 35.7% | 229          | 294       | + 28.4% |
| Pending Sales                                     | 137       | 161       | + 17.5% | 273          | 346       | + 26.7% |
| Median Sales Price                                | \$190,000 | \$194,000 | + 2.1%  | \$193,000    | \$192,700 | - 0.2%  |
| % of Original List Price Received at Sale         | 94.5%     | 92.7%     | - 1.8%  | 94.7%        | 93.2%     | - 1.5%  |
| Average Days on Market Until Sale                 | 94        | 95        | + 1.1%  | 90           | 95        | + 5.6%  |
| Total Residential Listing Inventory (as of 02/28) | 1211      | 1105      | - 8.8%  |              |           |         |
| Single-Family Detached Inventory (as of 02/28)    | 1034      | 955       | - 7.6%  |              |           |         |