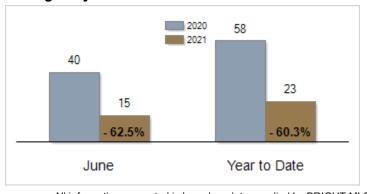

# **Average Days on Market Until Sale**

# Patterson-Schwartz Real Estate Residential Market Update

As of Thursday, July 8, 2021 12:49:01 PM

|                                                   | June      |           |         | Year To Date |           |         |
|---------------------------------------------------|-----------|-----------|---------|--------------|-----------|---------|
| All Kent County                                   | 2020      | 2021      | Change  | 2020         | 2021      | Change  |
| New Listings                                      | 336       | 367       | + 9.2%  | 1566         | 1778      | + 13.5% |
| Closed Sales                                      | 254       | 309       | + 21.7% | 1202         | 1465      | + 21.9% |
| Pending Sales                                     | 274       | 280       | + 2.2%  | 1399         | 1542      | + 10.2% |
| Median Sales Price                                | \$240,000 | \$280,000 | + 16.7% | \$235,000    | \$265,000 | + 12.8% |
| % of Original List Price Received at Sale         | 98.4%     | 100.9%    | + 2.5%  | 97.4%        | 100.2%    | + 2.8%  |
| Average Days on Market Until Sale                 | 40        | 15        | - 62.5% | 58           | 23        | - 60.3% |
| Total Residential Listing Inventory (as of 06/30) | 474       | 349       | - 26.4% |              |           |         |
| Single-Family Detached Inventory (as of 06/30)    | 379       | 291       | - 23.2% |              |           |         |