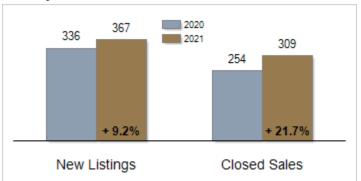

## **Activity: June**

# Patterson-Schwartz Real Estate Residential Market Update

As of Thursday, July 8, 2021 12:49:01 PM

|                                                   | June      |           |         | Year To Date |           |         |
|---------------------------------------------------|-----------|-----------|---------|--------------|-----------|---------|
| All Kent County                                   | 2020      | 2021      | Change  | 2020         | 2021      | Change  |
| New Listings                                      | 336       | 367       | + 9.2%  | 1566         | 1778      | + 13.5% |
| Closed Sales                                      | 254       | 309       | + 21.7% | 1202         | 1465      | + 21.9% |
| Pending Sales                                     | 274       | 280       | + 2.2%  | 1399         | 1542      | + 10.2% |
| Median Sales Price                                | \$240,000 | \$280,000 | + 16.7% | \$235,000    | \$265,000 | + 12.8% |
| % of Original List Price Received at Sale         | 98.4%     | 100.9%    | + 2.5%  | 97.4%        | 100.2%    | + 2.8%  |
| Average Days on Market Until Sale                 | 40        | 15        | - 62.5% | 58           | 23        | - 60.3% |
| Total Residential Listing Inventory (as of 06/30) | 474       | 349       | - 26.4% |              |           |         |
| Single-Family Detached Inventory (as of 06/30)    | 379       | 291       | - 23.2% |              |           |         |