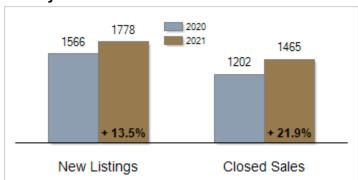

## **Activity: Year to Date**

# Patterson-Schwartz Real Estate Residential Market Update

As of Thursday, July 8, 2021 12:49:01 PM

|                                                   | June      |           |         | Year To Date |           |         |
|---------------------------------------------------|-----------|-----------|---------|--------------|-----------|---------|
| All Kent County                                   | 2020      | 2021      | Change  | 2020         | 2021      | Change  |
| New Listings                                      | 336       | 367       | + 9.2%  | 1566         | 1778      | + 13.5% |
| Closed Sales                                      | 254       | 309       | + 21.7% | 1202         | 1465      | + 21.9% |
| Pending Sales                                     | 274       | 280       | + 2.2%  | 1399         | 1542      | + 10.2% |
| Median Sales Price                                | \$240,000 | \$280,000 | + 16.7% | \$235,000    | \$265,000 | + 12.8% |
| % of Original List Price Received at Sale         | 98.4%     | 100.9%    | + 2.5%  | 97.4%        | 100.2%    | + 2.8%  |
| Average Days on Market Until Sale                 | 40        | 15        | - 62.5% | 58           | 23        | - 60.3% |
| Total Residential Listing Inventory (as of 06/30) | 474       | 349       | - 26.4% |              |           |         |
| Single-Family Detached Inventory (as of 06/30)    | 379       | 291       | - 23.2% |              |           |         |