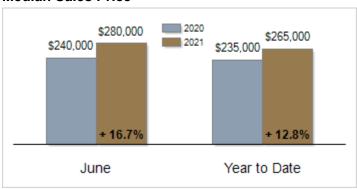

#### **Median Sales Price**

# Patterson-Schwartz Real Estate Residential Market Update

As of Thursday, July 8, 2021 12:49:01 PM

|                                                   | June      |           |         | Year To Date |           |         |
|---------------------------------------------------|-----------|-----------|---------|--------------|-----------|---------|
| All Kent County                                   | 2020      | 2021      | Change  | 2020         | 2021      | Change  |
| New Listings                                      | 336       | 367       | + 9.2%  | 1566         | 1778      | + 13.5% |
| Closed Sales                                      | 254       | 309       | + 21.7% | 1202         | 1465      | + 21.9% |
| Pending Sales                                     | 274       | 280       | + 2.2%  | 1399         | 1542      | + 10.2% |
| Median Sales Price                                | \$240,000 | \$280,000 | + 16.7% | \$235,000    | \$265,000 | + 12.8% |
| % of Original List Price Received at Sale         | 98.4%     | 100.9%    | + 2.5%  | 97.4%        | 100.2%    | + 2.8%  |
| Average Days on Market Until Sale                 | 40        | 15        | - 62.5% | 58           | 23        | - 60.3% |
| Total Residential Listing Inventory (as of 06/30) | 474       | 349       | - 26.4% |              |           |         |
| Single-Family Detached Inventory (as of 06/30)    | 379       | 291       | - 23.2% |              |           |         |