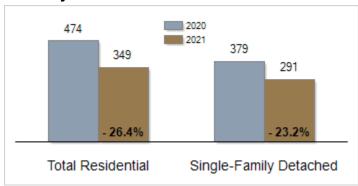

## **Inventory of Homes for Sale: June**

# Patterson-Schwartz Real Estate Residential Market Update

As of Thursday, July 8, 2021 12:49:01 PM

|                                                   | June      |           |         | Year To Date |           |         |
|---------------------------------------------------|-----------|-----------|---------|--------------|-----------|---------|
| All Kent County                                   | 2020      | 2021      | Change  | 2020         | 2021      | Change  |
| New Listings                                      | 336       | 367       | + 9.2%  | 1566         | 1778      | + 13.5% |
| Closed Sales                                      | 254       | 309       | + 21.7% | 1202         | 1465      | + 21.9% |
| Pending Sales                                     | 274       | 280       | + 2.2%  | 1399         | 1542      | + 10.2% |
| Median Sales Price                                | \$240,000 | \$280,000 | + 16.7% | \$235,000    | \$265,000 | + 12.8% |
| % of Original List Price Received at Sale         | 98.4%     | 100.9%    | + 2.5%  | 97.4%        | 100.2%    | + 2.8%  |
| Average Days on Market Until Sale                 | 40        | 15        | - 62.5% | 58           | 23        | - 60.3% |
| Total Residential Listing Inventory (as of 06/30) | 474       | 349       | - 26.4% |              |           |         |
| Single-Family Detached Inventory (as of 06/30)    | 379       | 291       | - 23.2% |              |           |         |