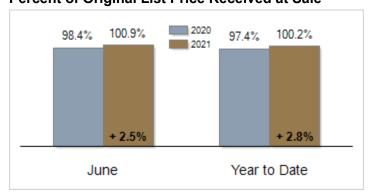

# Percent of Original List Price Received at Sale

# Patterson-Schwartz Real Estate Residential Market Update

As of Thursday, July 8, 2021 12:49:01 PM

|                                                   | June      |           |         | Year To Date |           |         |
|---------------------------------------------------|-----------|-----------|---------|--------------|-----------|---------|
| All Kent County                                   | 2020      | 2021      | Change  | 2020         | 2021      | Change  |
| New Listings                                      | 336       | 367       | + 9.2%  | 1566         | 1778      | + 13.5% |
| Closed Sales                                      | 254       | 309       | + 21.7% | 1202         | 1465      | + 21.9% |
| Pending Sales                                     | 274       | 280       | + 2.2%  | 1399         | 1542      | + 10.2% |
| Median Sales Price                                | \$240,000 | \$280,000 | + 16.7% | \$235,000    | \$265,000 | + 12.8% |
| % of Original List Price Received at Sale         | 98.4%     | 100.9%    | + 2.5%  | 97.4%        | 100.2%    | + 2.8%  |
| Average Days on Market Until Sale                 | 40        | 15        | - 62.5% | 58           | 23        | - 60.3% |
| Total Residential Listing Inventory (as of 06/30) | 474       | 349       | - 26.4% |              |           |         |
| Single-Family Detached Inventory (as of 06/30)    | 379       | 291       | - 23.2% |              |           |         |