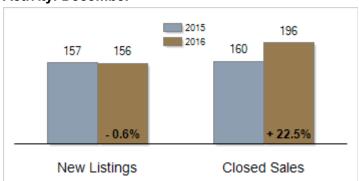

#### **Activity: December**

# Patterson-Schwartz Real Estate Residential Market Update

As of Wednesday, January 11, 2017 9:46:50 AM

|                                                   | December  |           |         | Year To Date |           |        |
|---------------------------------------------------|-----------|-----------|---------|--------------|-----------|--------|
| All Kent County                                   | 2015      | 2016      | Change  | 2015         | 2016      | Change |
| New Listings                                      | 157       | 156       | - 0.6%  | 3135         | 3371      | + 7.5% |
| Closed Sales                                      | 160       | 196       | + 22.5% | 1954         | 2083      | + 6.6% |
| Pending Sales                                     | 117       | 162       | + 38.5% | 1952         | 2131      | + 9.2% |
| Median Sales Price                                | \$196,040 | \$184,250 | - 6.0%  | \$190,560    | \$198,500 | + 4.2% |
| % of Original List Price Received at Sale         | 95.8%     | 95.9%     | + 0.1%  | 94.9%        | 94.8%     | - 0.1% |
| Average Days on Market Until Sale                 | 88        | 71        | - 19.3% | 90           | 86        | - 4.4% |
| Total Residential Listing Inventory (as of 12/31) | 1160      | 1118      | - 3.6%  |              |           |        |
| Single-Family Detached Inventory (as of 12/31)    | 998       | 951       | - 4.7%  |              |           |        |