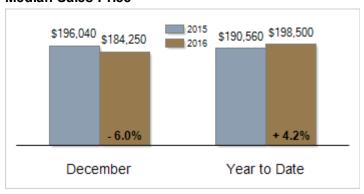

### **Median Sales Price**

# Patterson-Schwartz Real Estate Residential Market Update

As of Wednesday, January 11, 2017 9:46:50 AM

|                                                   | December  |           |         | Year To Date |           |        |
|---------------------------------------------------|-----------|-----------|---------|--------------|-----------|--------|
| All Kent County                                   | 2015      | 2016      | Change  | 2015         | 2016      | Change |
| New Listings                                      | 157       | 156       | - 0.6%  | 3135         | 3371      | + 7.5% |
| Closed Sales                                      | 160       | 196       | + 22.5% | 1954         | 2083      | + 6.6% |
| Pending Sales                                     | 117       | 162       | + 38.5% | 1952         | 2131      | + 9.2% |
| Median Sales Price                                | \$196,040 | \$184,250 | - 6.0%  | \$190,560    | \$198,500 | + 4.2% |
| % of Original List Price Received at Sale         | 95.8%     | 95.9%     | + 0.1%  | 94.9%        | 94.8%     | - 0.1% |
| Average Days on Market Until Sale                 | 88        | 71        | - 19.3% | 90           | 86        | - 4.4% |
| Total Residential Listing Inventory (as of 12/31) | 1160      | 1118      | - 3.6%  |              |           |        |
| Single-Family Detached Inventory (as of 12/31)    | 998       | 951       | - 4.7%  |              |           |        |