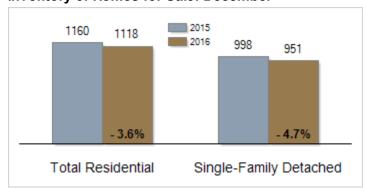

# Patterson-Schwartz Real Estate Residential Market Update

As of Wednesday, January 11, 2017 9:46:50 AM

|                                                   | December  |           |         | Year To Date |           |        |
|---------------------------------------------------|-----------|-----------|---------|--------------|-----------|--------|
| All Kent County                                   | 2015      | 2016      | Change  | 2015         | 2016      | Change |
| New Listings                                      | 157       | 156       | - 0.6%  | 3135         | 3371      | + 7.5% |
| Closed Sales                                      | 160       | 196       | + 22.5% | 1954         | 2083      | + 6.6% |
| Pending Sales                                     | 117       | 162       | + 38.5% | 1952         | 2131      | + 9.2% |
| Median Sales Price                                | \$196,040 | \$184,250 | - 6.0%  | \$190,560    | \$198,500 | + 4.2% |
| % of Original List Price Received at Sale         | 95.8%     | 95.9%     | + 0.1%  | 94.9%        | 94.8%     | - 0.1% |
| Average Days on Market Until Sale                 | 88        | 71        | - 19.3% | 90           | 86        | - 4.4% |
| Total Residential Listing Inventory (as of 12/31) | 1160      | 1118      | - 3.6%  |              |           |        |
| Single-Family Detached Inventory (as of 12/31)    | 998       | 951       | - 4.7%  |              |           |        |

### Inventory of Homes for Sale: December