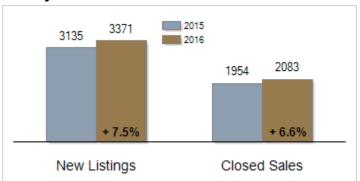

# **Activity: Year to Date**

# Patterson-Schwartz Real Estate Residential Market Update

As of Wednesday, January 11, 2017 9:46:50 AM

|                                                   | December  |           |         | Year To Date |           |        |
|---------------------------------------------------|-----------|-----------|---------|--------------|-----------|--------|
| All Kent County                                   | 2015      | 2016      | Change  | 2015         | 2016      | Change |
| New Listings                                      | 157       | 156       | - 0.6%  | 3135         | 3371      | + 7.5% |
| Closed Sales                                      | 160       | 196       | + 22.5% | 1954         | 2083      | + 6.6% |
| Pending Sales                                     | 117       | 162       | + 38.5% | 1952         | 2131      | + 9.2% |
| Median Sales Price                                | \$196,040 | \$184,250 | - 6.0%  | \$190,560    | \$198,500 | + 4.2% |
| % of Original List Price Received at Sale         | 95.8%     | 95.9%     | + 0.1%  | 94.9%        | 94.8%     | - 0.1% |
| Average Days on Market Until Sale                 | 88        | 71        | - 19.3% | 90           | 86        | - 4.4% |
| Total Residential Listing Inventory (as of 12/31) | 1160      | 1118      | - 3.6%  |              |           |        |
| Single-Family Detached Inventory (as of 12/31)    | 998       | 951       | - 4.7%  |              |           |        |