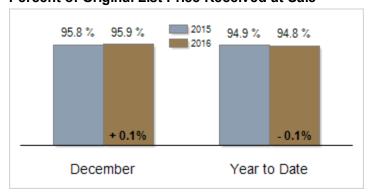

## Percent of Original List Price Received at Sale

# Patterson-Schwartz Real Estate Residential Market Update

As of Wednesday, January 11, 2017 9:46:50 AM

|                                                   | December  |           |         | Year To Date |           |        |
|---------------------------------------------------|-----------|-----------|---------|--------------|-----------|--------|
| All Kent County                                   | 2015      | 2016      | Change  | 2015         | 2016      | Change |
| New Listings                                      | 157       | 156       | - 0.6%  | 3135         | 3371      | + 7.5% |
| Closed Sales                                      | 160       | 196       | + 22.5% | 1954         | 2083      | + 6.6% |
| Pending Sales                                     | 117       | 162       | + 38.5% | 1952         | 2131      | + 9.2% |
| Median Sales Price                                | \$196,040 | \$184,250 | - 6.0%  | \$190,560    | \$198,500 | + 4.2% |
| % of Original List Price Received at Sale         | 95.8%     | 95.9%     | + 0.1%  | 94.9%        | 94.8%     | - 0.1% |
| Average Days on Market Until Sale                 | 88        | 71        | - 19.3% | 90           | 86        | - 4.4% |
| Total Residential Listing Inventory (as of 12/31) | 1160      | 1118      | - 3.6%  |              |           |        |
| Single-Family Detached Inventory (as of 12/31)    | 998       | 951       | - 4.7%  |              |           |        |