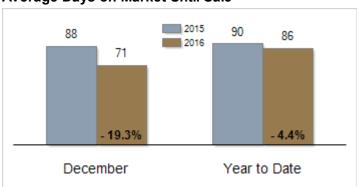

# Patterson-Schwartz Real Estate Residential Market Update

As of Wednesday, January 11, 2017 9:46:50 AM

|                                                   | December  |           |         | Year To Date |           |        |
|---------------------------------------------------|-----------|-----------|---------|--------------|-----------|--------|
| All Kent County                                   | 2015      | 2016      | Change  | 2015         | 2016      | Change |
| New Listings                                      | 157       | 156       | - 0.6%  | 3135         | 3371      | + 7.5% |
| Closed Sales                                      | 160       | 196       | + 22.5% | 1954         | 2083      | + 6.6% |
| Pending Sales                                     | 117       | 162       | + 38.5% | 1952         | 2131      | + 9.2% |
| Median Sales Price                                | \$196,040 | \$184,250 | - 6.0%  | \$190,560    | \$198,500 | + 4.2% |
| % of Original List Price Received at Sale         | 95.8%     | 95.9%     | + 0.1%  | 94.9%        | 94.8%     | - 0.1% |
| Average Days on Market Until Sale                 | 88        | 71        | - 19.3% | 90           | 86        | - 4.4% |
| Total Residential Listing Inventory (as of 12/31) | 1160      | 1118      | - 3.6%  |              |           |        |
| Single-Family Detached Inventory (as of 12/31)    | 998       | 951       | - 4.7%  |              |           |        |

#### **Average Days on Market Until Sale**