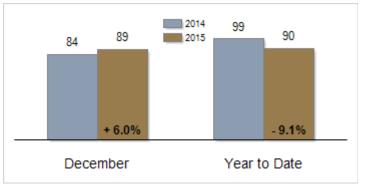

# Patterson-Schwartz Real Estate Residential Market Update

As of Friday, January 08, 2016 3:18:25 PM

|                                                   | December  |           |         | Year To Date |           |         |
|---------------------------------------------------|-----------|-----------|---------|--------------|-----------|---------|
| All Kent County                                   | 2014      | 2015      | Change  | 2014         | 2015      | Change  |
| New Listings                                      | 222       | 154       | - 30.6% | 3165         | 3128      | - 1.2%  |
| Closed Sales                                      | 174       | 155       | - 10.9% | 1688         | 1946      | + 15.3% |
| Pending Sales                                     | 120       | 125       | + 4.2%  | 1744         | 1974      | + 13.2% |
| Median Sales Price                                | \$184,500 | \$195,000 | + 5.7%  | \$185,000    | \$190,500 | + 3.0%  |
| % of Original List Price Received at Sale         | 95.8%     | 95.8%     | + 0.0%  | 94.6%        | 94.9%     | + 0.3%  |
| Average Days on Market Until Sale                 | 84        | 89        | + 6.0%  | 99           | 90        | - 9.1%  |
| Total Residential Listing Inventory (as of 12/31) | 1193      | 1102      | - 7.6%  |              |           |         |
| Single-Family Detached Inventory (as of 12/31)    | 1026      | 950       | - 7.4%  |              |           |         |

# **Average Days on Market Until Sale**