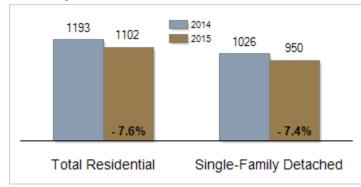

# Patterson-Schwartz Real Estate Residential Market Update

As of Friday, January 08, 2016 3:18:25 PM

|                                                   | December  |           |         | Year To Date |           |         |
|---------------------------------------------------|-----------|-----------|---------|--------------|-----------|---------|
| All Kent County                                   | 2014      | 2015      | Change  | 2014         | 2015      | Change  |
| New Listings                                      | 222       | 154       | - 30.6% | 3165         | 3128      | - 1.2%  |
| Closed Sales                                      | 174       | 155       | - 10.9% | 1688         | 1946      | + 15.3% |
| Pending Sales                                     | 120       | 125       | + 4.2%  | 1744         | 1974      | + 13.2% |
| Median Sales Price                                | \$184,500 | \$195,000 | + 5.7%  | \$185,000    | \$190,500 | + 3.0%  |
| % of Original List Price Received at Sale         | 95.8%     | 95.8%     | + 0.0%  | 94.6%        | 94.9%     | + 0.3%  |
| Average Days on Market Until Sale                 | 84        | 89        | + 6.0%  | 99           | 90        | - 9.1%  |
| Total Residential Listing Inventory (as of 12/31) | 1193      | 1102      | - 7.6%  |              |           |         |
| Single-Family Detached Inventory (as of 12/31)    | 1026      | 950       | - 7.4%  |              |           |         |

## **Inventory of Homes for Sale: December**