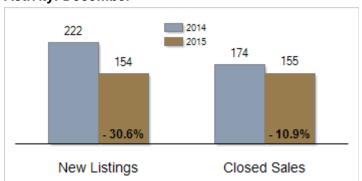

# Patterson-Schwartz Real Estate Residential Market Update

As of Friday, January 08, 2016 3:18:25 PM

|                                                   | December  |           |         | Year To Date |           |         |
|---------------------------------------------------|-----------|-----------|---------|--------------|-----------|---------|
| All Kent County                                   | 2014      | 2015      | Change  | 2014         | 2015      | Change  |
| New Listings                                      | 222       | 154       | - 30.6% | 3165         | 3128      | - 1.2%  |
| Closed Sales                                      | 174       | 155       | - 10.9% | 1688         | 1946      | + 15.3% |
| Pending Sales                                     | 120       | 125       | + 4.2%  | 1744         | 1974      | + 13.2% |
| Median Sales Price                                | \$184,500 | \$195,000 | + 5.7%  | \$185,000    | \$190,500 | + 3.0%  |
| % of Original List Price Received at Sale         | 95.8%     | 95.8%     | + 0.0%  | 94.6%        | 94.9%     | + 0.3%  |
| Average Days on Market Until Sale                 | 84        | 89        | + 6.0%  | 99           | 90        | - 9.1%  |
| Total Residential Listing Inventory (as of 12/31) | 1193      | 1102      | - 7.6%  |              |           |         |
| Single-Family Detached Inventory (as of 12/31)    | 1026      | 950       | - 7.4%  |              |           |         |

### **Activity: December**