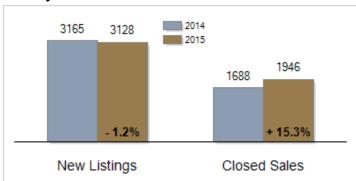

# Patterson-Schwartz Real Estate Residential Market Update

As of Friday, January 08, 2016 3:18:25 PM

|                                                   | December  |           |         | Year To Date |           |         |
|---------------------------------------------------|-----------|-----------|---------|--------------|-----------|---------|
| All Kent County                                   | 2014      | 2015      | Change  | 2014         | 2015      | Change  |
| New Listings                                      | 222       | 154       | - 30.6% | 3165         | 3128      | - 1.2%  |
| Closed Sales                                      | 174       | 155       | - 10.9% | 1688         | 1946      | + 15.3% |
| Pending Sales                                     | 120       | 125       | + 4.2%  | 1744         | 1974      | + 13.2% |
| Median Sales Price                                | \$184,500 | \$195,000 | + 5.7%  | \$185,000    | \$190,500 | + 3.0%  |
| % of Original List Price Received at Sale         | 95.8%     | 95.8%     | + 0.0%  | 94.6%        | 94.9%     | + 0.3%  |
| Average Days on Market Until Sale                 | 84        | 89        | + 6.0%  | 99           | 90        | - 9.1%  |
| Total Residential Listing Inventory (as of 12/31) | 1193      | 1102      | - 7.6%  |              |           |         |
| Single-Family Detached Inventory (as of 12/31)    | 1026      | 950       | - 7.4%  |              |           |         |

# **Activity: Year to Date**