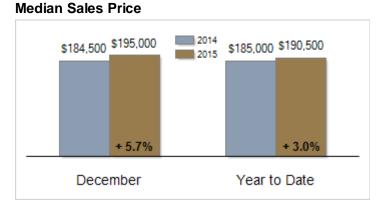

# Patterson-Schwartz Real Estate Residential Market Update

As of Friday, January 08, 2016 3:18:25 PM

|                                                   | December  |           |         | Year To Date |           |         |
|---------------------------------------------------|-----------|-----------|---------|--------------|-----------|---------|
| All Kent County                                   | 2014      | 2015      | Change  | 2014         | 2015      | Change  |
| New Listings                                      | 222       | 154       | - 30.6% | 3165         | 3128      | - 1.2%  |
| Closed Sales                                      | 174       | 155       | - 10.9% | 1688         | 1946      | + 15.3% |
| Pending Sales                                     | 120       | 125       | + 4.2%  | 1744         | 1974      | + 13.2% |
| Median Sales Price                                | \$184,500 | \$195,000 | + 5.7%  | \$185,000    | \$190,500 | + 3.0%  |
| % of Original List Price Received at Sale         | 95.8%     | 95.8%     | + 0.0%  | 94.6%        | 94.9%     | + 0.3%  |
| Average Days on Market Until Sale                 | 84        | 89        | + 6.0%  | 99           | 90        | - 9.1%  |
| Total Residential Listing Inventory (as of 12/31) | 1193      | 1102      | - 7.6%  |              |           |         |
| Single-Family Detached Inventory (as of 12/31)    | 1026      | 950       | - 7.4%  |              |           |         |

# Percent of Original List Price Received at Sale