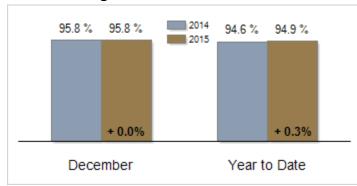

# Patterson-Schwartz Real Estate Residential Market Update

As of Friday, January 08, 2016 3:18:25 PM

|                                                   | December  |           |         | Year To Date |           |         |
|---------------------------------------------------|-----------|-----------|---------|--------------|-----------|---------|
| All Kent County                                   | 2014      | 2015      | Change  | 2014         | 2015      | Change  |
| New Listings                                      | 222       | 154       | - 30.6% | 3165         | 3128      | - 1.2%  |
| Closed Sales                                      | 174       | 155       | - 10.9% | 1688         | 1946      | + 15.3% |
| Pending Sales                                     | 120       | 125       | + 4.2%  | 1744         | 1974      | + 13.2% |
| Median Sales Price                                | \$184,500 | \$195,000 | + 5.7%  | \$185,000    | \$190,500 | + 3.0%  |
| % of Original List Price Received at Sale         | 95.8%     | 95.8%     | + 0.0%  | 94.6%        | 94.9%     | + 0.3%  |
| Average Days on Market Until Sale                 | 84        | 89        | + 6.0%  | 99           | 90        | - 9.1%  |
| Total Residential Listing Inventory (as of 12/31) | 1193      | 1102      | - 7.6%  |              |           |         |
| Single-Family Detached Inventory (as of 12/31)    | 1026      | 950       | - 7.4%  |              |           |         |

# Percent of Original List Price Received at Sale