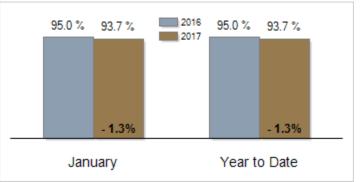

| 176       | + 29.4% |
| Median Sales Price                                | \$193,236 | \$189,950 | - 1.7%  | \$193,236    | \$189,950 | - 1.7%  |
| % of Original List Price Received at Sale         | 95.0%     | 93.7%     | - 1.3%  | 95.0%        | 93.7%     | - 1.3%  |
| Average Days on Market Until Sale                 | 86        | 96        | + 11.6% | 86           | 96        | + 11.6% |
| Total Residential Listing Inventory (as of 01/31) | 1187      | 1088      | - 8.3%  |              |           |         |
| Single-Family Detached Inventory (as of 01/31)    | 1019      | 934       | - 8.3%  |              |           |         |





**Median Sales Price** 



## Average Days on Market Until Sale



Activity: Year to Date



## Percent of Original List Price Received at Sale



## Inventory of Homes for Sale: January



All information presented is based on data supplied by TReND MLS. TReND MLS does not guarantee nor is it responsible for its accuracy. Data maintained by the MLS may not reflect all real estate activities in the market. Information is deemed reliable but not guaranteed.