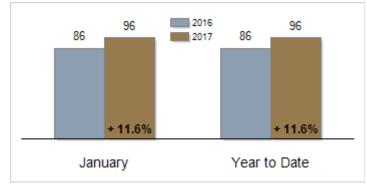

## Patterson-Schwartz Real Estate Residential Market Update

As of Monday, February 06, 2017 12:39:07 PM

|                                                   | January   |           |         | Year To Date |           |         |
|---------------------------------------------------|-----------|-----------|---------|--------------|-----------|---------|
| All Kent County                                   | 2016      | 2017      | Change  | 2016         | 2017      | Change  |
| New Listings                                      | 238       | 234       | - 1.7%  | 238          | 234       | - 1.7%  |
| Closed Sales                                      | 114       | 138       | + 21.1% | 114          | 138       | + 21.1% |
| Pending Sales                                     | 136       | 176       | + 29.4% | 136          | 176       | + 29.4% |
| Median Sales Price                                | \$193,236 | \$189,950 | - 1.7%  | \$193,236    | \$189,950 | - 1.7%  |
| % of Original List Price Received at Sale         | 95.0%     | 93.7%     | - 1.3%  | 95.0%        | 93.7%     | - 1.3%  |
| Average Days on Market Until Sale                 | 86        | 96        | + 11.6% | 86           | 96        | + 11.6% |
| Total Residential Listing Inventory (as of 01/31) | 1187      | 1088      | - 8.3%  |              |           |         |
| Single-Family Detached Inventory (as of 01/31)    | 1019      | 934       | - 8.3%  |              |           |         |

## Average Days on Market Until Sale

Activity: Year to Date