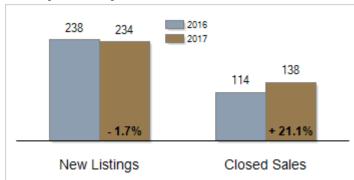

## Patterson-Schwartz Real Estate Residential Market Update

As of Monday, February 06, 2017 12:39:07 PM

|                                                   | January   |           |         | Year To Date |           |         |
|---------------------------------------------------|-----------|-----------|---------|--------------|-----------|---------|
| All Kent County                                   | 2016      | 2017      | Change  | 2016         | 2017      | Change  |
| New Listings                                      | 238       | 234       | - 1.7%  | 238          | 234       | - 1.7%  |
| Closed Sales                                      | 114       | 138       | + 21.1% | 114          | 138       | + 21.1% |
| Pending Sales                                     | 136       | 176       | + 29.4% | 136          | 176       | + 29.4% |
| Median Sales Price                                | \$193,236 | \$189,950 | - 1.7%  | \$193,236    | \$189,950 | - 1.7%  |
| % of Original List Price Received at Sale         | 95.0%     | 93.7%     | - 1.3%  | 95.0%        | 93.7%     | - 1.3%  |
| Average Days on Market Until Sale                 | 86        | 96        | + 11.6% | 86           | 96        | + 11.6% |
| Total Residential Listing Inventory (as of 01/31) | 1187      | 1088      | - 8.3%  |              |           |         |
| Single-Family Detached Inventory (as of 01/31)    | 1019      | 934       | - 8.3%  |              |           |         |