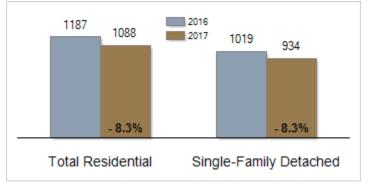

## Inventory of Homes for Sale: January

All information presented is based on data supplied by TReND MLS. TReND MLS does not guarantee nor is it responsible for its accuracy. Data maintained by the MLS may not reflect all real estate activities in the market. Information is deemed reliable but not guaranteed.