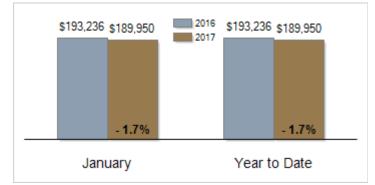

## Patterson-Schwartz Real Estate Residential Market Update

As of Monday, February 06, 2017 12:39:07 PM

|                                                   | January   |           |         | Year To Date |           |         |
|---------------------------------------------------|-----------|-----------|---------|--------------|-----------|---------|
| All Kent County                                   | 2016      | 2017      | Change  | 2016         | 2017      | Change  |
| New Listings                                      | 238       | 234       | - 1.7%  | 238          | 234       | - 1.7%  |
| Closed Sales                                      | 114       | 138       | + 21.1% | 114          | 138       | + 21.1% |
| Pending Sales                                     | 136       | 176       | + 29.4% | 136          | 176       | + 29.4% |
| Median Sales Price                                | \$193,236 | \$189,950 | - 1.7%  | \$193,236    | \$189,950 | - 1.7%  |
| % of Original List Price Received at Sale         | 95.0%     | 93.7%     | - 1.3%  | 95.0%        | 93.7%     | - 1.3%  |
| Average Days on Market Until Sale                 | 86        | 96        | + 11.6% | 86           | 96        | + 11.6% |
| Total Residential Listing Inventory (as of 01/31) | 1187      | 1088      | - 8.3%  |              |           |         |
| Single-Family Detached Inventory (as of 01/31)    | 1019      | 934       | - 8.3%  |              |           |         |

**Median Sales Price** 