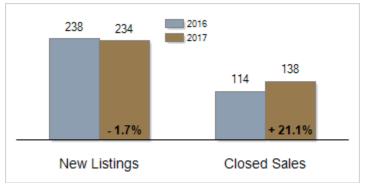

## Patterson-Schwartz Real Estate Residential Market Update

As of Monday, February 06, 2017 12:39:07 PM

|                                                   | January   |           |         | Year To Date |           |         |
|---------------------------------------------------|-----------|-----------|---------|--------------|-----------|---------|
| All Kent County                                   | 2016      | 2017      | Change  | 2016         | 2017      | Change  |
| New Listings                                      | 238       | 234       | - 1.7%  | 238          | 234       | - 1.7%  |
| Closed Sales                                      | 114       | 138       | + 21.1% | 114          | 138       | + 21.1% |
| Pending Sales                                     | 136       | 176       | + 29.4% | 136          | 176       | + 29.4% |
| Median Sales Price                                | \$193,236 | \$189,950 | - 1.7%  | \$193,236    | \$189,950 | - 1.7%  |
| % of Original List Price Received at Sale         | 95.0%     | 93.7%     | - 1.3%  | 95.0%        | 93.7%     | - 1.3%  |
| Average Days on Market Until Sale                 | 86        | 96        | + 11.6% | 86           | 96        | + 11.6% |
| Total Residential Listing Inventory (as of 01/31) | 1187      | 1088      | - 8.3%  |              |           |         |
| Single-Family Detached Inventory (as of 01/31)    | 1019      | 934       | - 8.3%  |              |           |         |