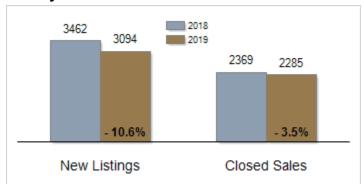

# Patterson-Schwartz Real Estate Residential Market Update

As of Friday, December 06, 2019 11:38:23 AM

|                                           | November  |           |         | Year To Date |           |         |
|-------------------------------------------|-----------|-----------|---------|--------------|-----------|---------|
| All Kent County                           | 2018      | 2019      | Change  | 2018         | 2019      | Change  |
| New Listings                              | 177       | 213       | + 20.3% | 3462         | 3094      | - 10.6% |
| Closed Sales                              | 218       | 187       | - 14.2% | 2369         | 2285      | - 3.5%  |
| Pending Sales                             | 178       | 176       | - 1.1%  | 2395         | 2412      | + 0.7%  |
| Median Sales Price                        | \$214,750 | \$225,000 | + 4.8%  | \$209,900    | \$225,000 | + 7.2%  |
| % of Original List Price Received at Sale | 96.5%     | 96.8%     | + 0.3%  | 96.6%        | 96.3%     | - 0.3%  |
| Average Days on Market Until Sale         | 65        | 59        | - 9.2%  | 63           | 62        | - 1.6%  |

# **Activity: Year to Date**