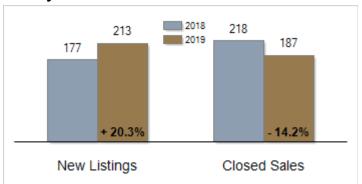

# Patterson-Schwartz Real Estate Residential Market Update

As of Friday, December 06, 2019 11:38:23 AM

|                                           | November  |           |         | Year To Date |           |         |
|-------------------------------------------|-----------|-----------|---------|--------------|-----------|---------|
| All Kent County                           | 2018      | 2019      | Change  | 2018         | 2019      | Change  |
| New Listings                              | 177       | 213       | + 20.3% | 3462         | 3094      | - 10.6% |
| Closed Sales                              | 218       | 187       | - 14.2% | 2369         | 2285      | - 3.5%  |
| Pending Sales                             | 178       | 176       | - 1.1%  | 2395         | 2412      | + 0.7%  |
| Median Sales Price                        | \$214,750 | \$225,000 | + 4.8%  | \$209,900    | \$225,000 | + 7.2%  |
| % of Original List Price Received at Sale | 96.5%     | 96.8%     | + 0.3%  | 96.6%        | 96.3%     | - 0.3%  |
| Average Days on Market Until Sale         | 65        | 59        | - 9.2%  | 63           | 62        | - 1.6%  |

# **Activity: November**