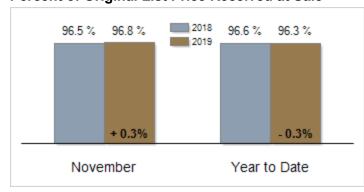

# Patterson-Schwartz Real Estate Residential Market Update

As of Friday, December 06, 2019 11:38:23 AM

|                                           | November  |           |         | Year To Date |           |         |
|-------------------------------------------|-----------|-----------|---------|--------------|-----------|---------|
| All Kent County                           | 2018      | 2019      | Change  | 2018         | 2019      | Change  |
| New Listings                              | 177       | 213       | + 20.3% | 3462         | 3094      | - 10.6% |
| Closed Sales                              | 218       | 187       | - 14.2% | 2369         | 2285      | - 3.5%  |
| Pending Sales                             | 178       | 176       | - 1.1%  | 2395         | 2412      | + 0.7%  |
| Median Sales Price                        | \$214,750 | \$225,000 | + 4.8%  | \$209,900    | \$225,000 | + 7.2%  |
| % of Original List Price Received at Sale | 96.5%     | 96.8%     | + 0.3%  | 96.6%        | 96.3%     | - 0.3%  |
| Average Days on Market Until Sale         | 65        | 59        | - 9.2%  | 63           | 62        | - 1.6%  |

# **Percent of Original List Price Received at Sale**