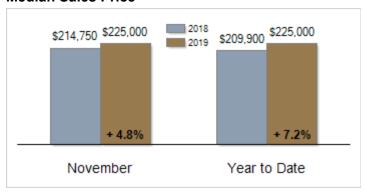

# Patterson-Schwartz Real Estate Residential Market Update

As of Friday, December 06, 2019 11:38:23 AM

|                                           | November  |           |         | Year To Date |           |         |
|-------------------------------------------|-----------|-----------|---------|--------------|-----------|---------|
| All Kent County                           | 2018      | 2019      | Change  | 2018         | 2019      | Change  |
| New Listings                              | 177       | 213       | + 20.3% | 3462         | 3094      | - 10.6% |
| Closed Sales                              | 218       | 187       | - 14.2% | 2369         | 2285      | - 3.5%  |
| Pending Sales                             | 178       | 176       | - 1.1%  | 2395         | 2412      | + 0.7%  |
| Median Sales Price                        | \$214,750 | \$225,000 | + 4.8%  | \$209,900    | \$225,000 | + 7.2%  |
| % of Original List Price Received at Sale | 96.5%     | 96.8%     | + 0.3%  | 96.6%        | 96.3%     | - 0.3%  |
| Average Days on Market Until Sale         | 65        | 59        | - 9.2%  | 63           | 62        | - 1.6%  |

#### **Median Sales Price**