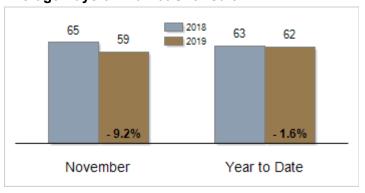

# **Average Days on Market Until Sale**

# Patterson-Schwartz Real Estate Residential Market Update

As of Friday, December 06, 2019 11:38:23 AM

|                                           | November  |           |         | Year To Date |           |         |
|-------------------------------------------|-----------|-----------|---------|--------------|-----------|---------|
| All Kent County                           | 2018      | 2019      | Change  | 2018         | 2019      | Change  |
| New Listings                              | 177       | 213       | + 20.3% | 3462         | 3094      | - 10.6% |
| Closed Sales                              | 218       | 187       | - 14.2% | 2369         | 2285      | - 3.5%  |
| Pending Sales                             | 178       | 176       | - 1.1%  | 2395         | 2412      | + 0.7%  |
| Median Sales Price                        | \$214,750 | \$225,000 | + 4.8%  | \$209,900    | \$225,000 | + 7.2%  |
| % of Original List Price Received at Sale | 96.5%     | 96.8%     | + 0.3%  | 96.6%        | 96.3%     | - 0.3%  |
| Average Days on Market Until Sale         | 65        | 59        | - 9.2%  | 63           | 62        | - 1.6%  |