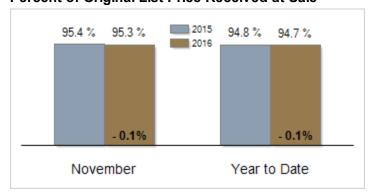

### Percent of Original List Price Received at Sale

# Patterson-Schwartz Real Estate Residential Market Update

As of Friday, December 09, 2016 4:12:27 PM

|                                                   | November  |           |         | Year To Date |           |        |
|---------------------------------------------------|-----------|-----------|---------|--------------|-----------|--------|
| All Kent County                                   | 2015      | 2016      | Change  | 2015         | 2016      | Change |
| New Listings                                      | 229       | 230       | + 0.4%  | 2978         | 3206      | + 7.7% |
| Closed Sales                                      | 148       | 191       | + 29.1% | 1794         | 1880      | + 4.8% |
| Pending Sales                                     | 140       | 165       | + 17.9% | 1835         | 1972      | + 7.5% |
| Median Sales Price                                | \$189,000 | \$204,900 | + 8.4%  | \$190,222    | \$199,000 | + 4.6% |
| % of Original List Price Received at Sale         | 95.4%     | 95.3%     | - 0.1%  | 94.8%        | 94.7%     | - 0.1% |
| Average Days on Market Until Sale                 | 87        | 83        | - 4.6%  | 90           | 87        | - 3.3% |
| Total Residential Listing Inventory (as of 11/30) | 1238      | 1214      | - 1.9%  |              |           |        |
| Single-Family Detached Inventory (as of 11/30)    | 1060      | 1051      | - 0.8%  |              |           |        |