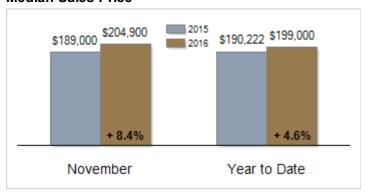

#### **Median Sales Price**

# Patterson-Schwartz Real Estate Residential Market Update

As of Friday, December 09, 2016 4:12:27 PM

|                                                   | November  |           |         | Year To Date |           |        |
|---------------------------------------------------|-----------|-----------|---------|--------------|-----------|--------|
| All Kent County                                   | 2015      | 2016      | Change  | 2015         | 2016      | Change |
| New Listings                                      | 229       | 230       | + 0.4%  | 2978         | 3206      | + 7.7% |
| Closed Sales                                      | 148       | 191       | + 29.1% | 1794         | 1880      | + 4.8% |
| Pending Sales                                     | 140       | 165       | + 17.9% | 1835         | 1972      | + 7.5% |
| Median Sales Price                                | \$189,000 | \$204,900 | + 8.4%  | \$190,222    | \$199,000 | + 4.6% |
| % of Original List Price Received at Sale         | 95.4%     | 95.3%     | - 0.1%  | 94.8%        | 94.7%     | - 0.1% |
| Average Days on Market Until Sale                 | 87        | 83        | - 4.6%  | 90           | 87        | - 3.3% |
| Total Residential Listing Inventory (as of 11/30) | 1238      | 1214      | - 1.9%  |              |           |        |
| Single-Family Detached Inventory (as of 11/30)    | 1060      | 1051      | - 0.8%  |              |           |        |