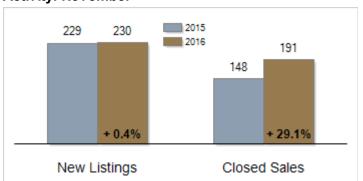

#### **Activity: November**

# Patterson-Schwartz Real Estate Residential Market Update

As of Friday, December 09, 2016 4:12:27 PM

|                                                   | November  |           |         | Year To Date |           |        |
|---------------------------------------------------|-----------|-----------|---------|--------------|-----------|--------|
| All Kent County                                   | 2015      | 2016      | Change  | 2015         | 2016      | Change |
| New Listings                                      | 229       | 230       | + 0.4%  | 2978         | 3206      | + 7.7% |
| Closed Sales                                      | 148       | 191       | + 29.1% | 1794         | 1880      | + 4.8% |
| Pending Sales                                     | 140       | 165       | + 17.9% | 1835         | 1972      | + 7.5% |
| Median Sales Price                                | \$189,000 | \$204,900 | + 8.4%  | \$190,222    | \$199,000 | + 4.6% |
| % of Original List Price Received at Sale         | 95.4%     | 95.3%     | - 0.1%  | 94.8%        | 94.7%     | - 0.1% |
| Average Days on Market Until Sale                 | 87        | 83        | - 4.6%  | 90           | 87        | - 3.3% |
| Total Residential Listing Inventory (as of 11/30) | 1238      | 1214      | - 1.9%  |              |           |        |
| Single-Family Detached Inventory (as of 11/30)    | 1060      | 1051      | - 0.8%  |              |           |        |