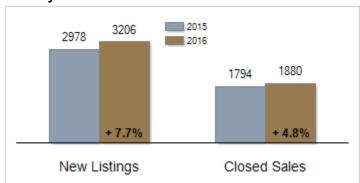

## Activity: Year to Date

# Patterson-Schwartz Real Estate Residential Market Update

As of Friday, December 09, 2016 4:12:27 PM

|                                                   | November  |           |         | Year To Date |           |        |
|---------------------------------------------------|-----------|-----------|---------|--------------|-----------|--------|
| All Kent County                                   | 2015      | 2016      | Change  | 2015         | 2016      | Change |
| New Listings                                      | 229       | 230       | + 0.4%  | 2978         | 3206      | + 7.7% |
| Closed Sales                                      | 148       | 191       | + 29.1% | 1794         | 1880      | + 4.8% |
| Pending Sales                                     | 140       | 165       | + 17.9% | 1835         | 1972      | + 7.5% |
| Median Sales Price                                | \$189,000 | \$204,900 | + 8.4%  | \$190,222    | \$199,000 | + 4.6% |
| % of Original List Price Received at Sale         | 95.4%     | 95.3%     | - 0.1%  | 94.8%        | 94.7%     | - 0.1% |
| Average Days on Market Until Sale                 | 87        | 83        | - 4.6%  | 90           | 87        | - 3.3% |
| Total Residential Listing Inventory (as of 11/30) | 1238      | 1214      | - 1.9%  |              |           |        |
| Single-Family Detached Inventory (as of 11/30)    | 1060      | 1051      | - 0.8%  |              |           |        |