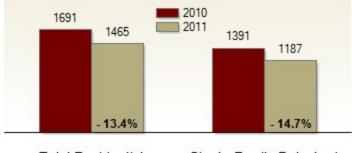

## Average Days on Market Until Sale

Inventory of Homes for Sale: November

Single-Family Detached Total Residential

All information presented is based on data supplied by TReND MLS. TReND MLS does not guarantee nor is it responsible for its accuracy. Data maintained by the MLS may not reflect all real estate activities in the market. Information is deemed reliable but not guaranteed.