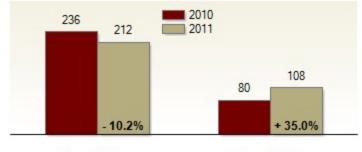

### **Activity: November**

New Listings Closed Sales

| All Kent County                                   | November  |           |         | Year To Date |           |         |
|---------------------------------------------------|-----------|-----------|---------|--------------|-----------|---------|
|                                                   | 2010      | 2011      | Change  | 2010         | 2011      | Change  |
| New Listings                                      | 236       | 212       | - 10.2% | 2941         | 2663      | - 9.5%  |
| Closed Sales                                      | 80        | 108       | + 35.0% | 1172         | 1111      | - 5.2%  |
| Pending Sales                                     | 84        | 112       | + 33.3% | 1185         | 1206      | + 1.8%  |
| Median Sales Price                                | \$205,495 | \$169,945 | - 17.3% | \$190,000    | \$170,000 | - 10.5% |
| % of Original List Price Received at Sale         | 93.8%     | 90.9%     | - 2.9%  | 91.6%        | 89.7%     | - 1.9%  |
| Average Days on Market Until Sale                 | 107       | 112       | + 4.7%  | 110          | 114       | + 3.6%  |
| Total Residential Listing Inventory (as of 11/30) | 1691      | 1465      | - 13.4% |              |           |         |
| Single-Family Detached Inventory (as of 11/30)    | 1391      | 1187      | - 14.7% |              |           |         |