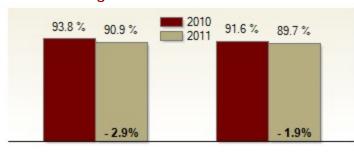

# Percent of Original List Price Received at Sale

November Year to Date

| All Kent County                                   | November  |           |         | Year To Date |           |         |
|---------------------------------------------------|-----------|-----------|---------|--------------|-----------|---------|
|                                                   | 2010      | 2011      | Change  | 2010         | 2011      | Change  |
| New Listings                                      | 236       | 212       | - 10.2% | 2941         | 2663      | - 9.5%  |
| Closed Sales                                      | 80        | 108       | + 35.0% | 1172         | 1111      | - 5.2%  |
| Pending Sales                                     | 84        | 112       | + 33.3% | 1185         | 1206      | + 1.8%  |
| Median Sales Price                                | \$205,495 | \$169,945 | - 17.3% | \$190,000    | \$170,000 | - 10.5% |
| % of Original List Price Received at Sale         | 93.8%     | 90.9%     | - 2.9%  | 91.6%        | 89.7%     | - 1.9%  |
| Average Days on Market Until Sale                 | 107       | 112       | + 4.7%  | 110          | 114       | + 3.6%  |
| Total Residential Listing Inventory (as of 11/30) | 1691      | 1465      | - 13.4% |              |           |         |
| Single-Family Detached Inventory (as of 11/30)    | 1391      | 1187      | - 14.7% |              |           |         |