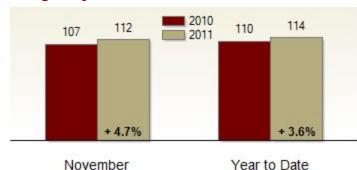

## Average Days on Market Until Sale

Inventory of Homes for Sale: November

Single-Family Detached Total Residential

All information presented is based on data supplied by TReND MLS. TReND MLS does not guarantee nor is it responsible for its accuracy. Data maintained by the MLS may not reflect all real estate activities in the market. Information is deemed reliable but not guaranteed.