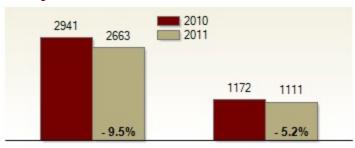

## **Activity: Year to Date**

New Listings Closed Sales

| All Kent County                                   | November  |           |         | Year To Date |           |         |
|---------------------------------------------------|-----------|-----------|---------|--------------|-----------|---------|
|                                                   | 2010      | 2011      | Change  | 2010         | 2011      | Change  |
| New Listings                                      | 236       | 212       | - 10.2% | 2941         | 2663      | - 9.5%  |
| Closed Sales                                      | 80        | 108       | + 35.0% | 1172         | 1111      | - 5.2%  |
| Pending Sales                                     | 84        | 112       | + 33.3% | 1185         | 1206      | + 1.8%  |
| Median Sales Price                                | \$205,495 | \$169,945 | - 17.3% | \$190,000    | \$170,000 | - 10.5% |
| % of Original List Price Received at Sale         | 93.8%     | 90.9%     | - 2.9%  | 91.6%        | 89.7%     | - 1.9%  |
| Average Days on Market Until Sale                 | 107       | 112       | + 4.7%  | 110          | 114       | + 3.6%  |
| Total Residential Listing Inventory (as of 11/30) | 1691      | 1465      | - 13.4% |              |           |         |
| Single-Family Detached Inventory (as of 11/30)    | 1391      | 1187      | - 14.7% |              |           |         |