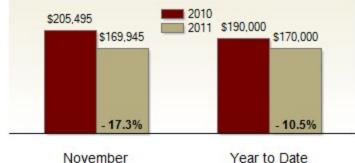

#### Median Sales Price

November

| All Kent County                                   | November  |           |         | Year To Date |           |         |
|---------------------------------------------------|-----------|-----------|---------|--------------|-----------|---------|
|                                                   | 2010      | 2011      | Change  | 2010         | 2011      | Change  |
| New Listings                                      | 236       | 212       | - 10.2% | 2941         | 2663      | - 9.5%  |
| Closed Sales                                      | 80        | 108       | + 35.0% | 1172         | 1111      | - 5.2%  |
| Pending Sales                                     | 84        | 112       | + 33.3% | 1185         | 1206      | + 1.8%  |
| Median Sales Price                                | \$205,495 | \$169,945 | - 17.3% | \$190,000    | \$170,000 | - 10.5% |
| % of Original List Price Received at Sale         | 93.8%     | 90.9%     | - 2.9%  | 91.6%        | 89.7%     | - 1.9%  |
| Average Days on Market Until Sale                 | 107       | 112       | + 4.7%  | 110          | 114       | + 3.6%  |
| Total Residential Listing Inventory (as of 11/30) | 1691      | 1465      | - 13.4% |              |           |         |
| Single-Family Detached Inventory (as of 11/30)    | 1391      | 1187      | - 14.7% |              |           |         |