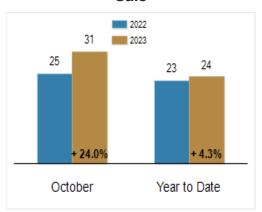

les Price                                | \$302,500 | \$340,000 | + 12.4% | \$307,000    | \$335,000 | + 9.1%  |
| % of Original List Price Received at Sale         | 99.3%     | 92.3%     | - 7.0%  | 99.4%        | 98.1%     | - 1.3%  |
| Average Days on Market Until Sale                 | 25        | 31        | + 24.0% | 23           | 24        | + 4.3%  |
| Total Residential Listing Inventory (as of 10/31) | 153       | 242       | + 58.2% |              |           |         |
| Single-Family Detached Inventory (as of 10/31)    | 121       | 183       | + 51.2% |              |           |         |

### **Activity: October**



## **Activity: Year to Date**



#### **Median Sales Price**



## Percent of Original List Price Received at Sale



## Average Days on Market Until Sale



### Inventory of Homes for Sale: October



All information presented is based on data supplied by BRIGHT MLS. BRIGHT MLS does not guarantee nor is it responsible for its accuracy.

Data maintained by the MLS may not reflect all real estate activities in the market. Information is deemed reliable but not guaranteed.