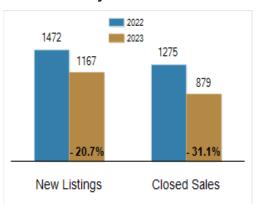

## **Activity: Year to Date**

# Patterson-Schwartz Real Estate Residential Market Update

As of Tuesday, November 7, 2023 10:06:00 AM

| All Cecil County                                  | October   |           |         | Year To Date |           |         |
|---------------------------------------------------|-----------|-----------|---------|--------------|-----------|---------|
|                                                   | 2022      | 2023      | Change  | 2022         | 2023      | Change  |
| New Listings                                      | 140       | 114       | - 18.6% | 1472         | 1167      | - 20.7% |
| Closed Sales                                      | 100       | 75        | - 25.0% | 1275         | 879       | - 31.1% |
| Pending Sales                                     | 99        | 75        | - 24.2% | 1208         | 893       | - 26.1% |
| Median Sales Price                                | \$302,500 | \$340,000 | + 12.4% | \$307,000    | \$335,000 | + 9.1%  |
| % of Original List Price Received at Sale         | 99.3%     | 92.3%     | - 7.0%  | 99.4%        | 98.1%     | - 1.3%  |
| Average Days on Market Until Sale                 | 25        | 31        | + 24.0% | 23           | 24        | + 4.3%  |
| Total Residential Listing Inventory (as of 10/31) | 153       | 242       | + 58.2% |              |           |         |
| Single-Family Detached Inventory (as of 10/31)    | 121       | 183       | + 51.2% |              |           |         |