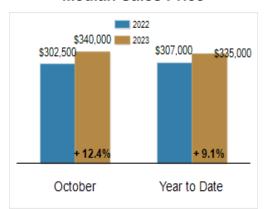

#### **Median Sales Price**

# Patterson-Schwartz Real Estate Residential Market Update

As of Tuesday, November 7, 2023 10:06:00 AM

| All Cecil County                                  | October   |           |         | Year To Date |           |         |
|---------------------------------------------------|-----------|-----------|---------|--------------|-----------|---------|
|                                                   | 2022      | 2023      | Change  | 2022         | 2023      | Change  |
| New Listings                                      | 140       | 114       | - 18.6% | 1472         | 1167      | - 20.7% |
| Closed Sales                                      | 100       | 75        | - 25.0% | 1275         | 879       | - 31.1% |
| Pending Sales                                     | 99        | 75        | - 24.2% | 1208         | 893       | - 26.1% |
| Median Sales Price                                | \$302,500 | \$340,000 | + 12.4% | \$307,000    | \$335,000 | + 9.1%  |
| % of Original List Price Received at Sale         | 99.3%     | 92.3%     | - 7.0%  | 99.4%        | 98.1%     | - 1.3%  |
| Average Days on Market Until Sale                 | 25        | 31        | + 24.0% | 23           | 24        | + 4.3%  |
| Total Residential Listing Inventory (as of 10/31) | 153       | 242       | + 58.2% |              |           |         |
| Single-Family Detached Inventory (as of 10/31)    | 121       | 183       | + 51.2% |              |           |         |