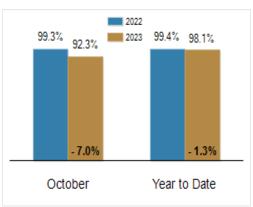

## Percent of Original List Price Received at Sale

# Patterson-Schwartz Real Estate Residential Market Update

As of Tuesday, November 7, 2023 10:06:00 AM

| All Cecil County                                  | October   |           |         | Year To Date |           |         |
|---------------------------------------------------|-----------|-----------|---------|--------------|-----------|---------|
|                                                   | 2022      | 2023      | Change  | 2022         | 2023      | Change  |
| New Listings                                      | 140       | 114       | - 18.6% | 1472         | 1167      | - 20.7% |
| Closed Sales                                      | 100       | 75        | - 25.0% | 1275         | 879       | - 31.1% |
| Pending Sales                                     | 99        | 75        | - 24.2% | 1208         | 893       | - 26.1% |
| Median Sales Price                                | \$302,500 | \$340,000 | + 12.4% | \$307,000    | \$335,000 | + 9.1%  |
| % of Original List Price Received at Sale         | 99.3%     | 92.3%     | - 7.0%  | 99.4%        | 98.1%     | - 1.3%  |
| Average Days on Market Until Sale                 | 25        | 31        | + 24.0% | 23           | 24        | + 4.3%  |
| Total Residential Listing Inventory (as of 10/31) | 153       | 242       | + 58.2% |              |           |         |
| Single-Family Detached Inventory (as of 10/31)    | 121       | 183       | + 51.2% |              |           |         |