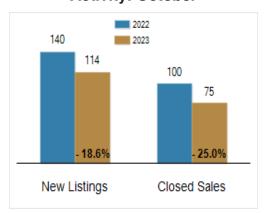

### **Activity: October**

# Patterson-Schwartz Real Estate Residential Market Update

As of Tuesday, November 7, 2023 10:06:00 AM

| All Cecil County                                  | October   |           |         | Year To Date |           |         |
|---------------------------------------------------|-----------|-----------|---------|--------------|-----------|---------|
|                                                   | 2022      | 2023      | Change  | 2022         | 2023      | Change  |
| New Listings                                      | 140       | 114       | - 18.6% | 1472         | 1167      | - 20.7% |
| Closed Sales                                      | 100       | 75        | - 25.0% | 1275         | 879       | - 31.1% |
| Pending Sales                                     | 99        | 75        | - 24.2% | 1208         | 893       | - 26.1% |
| Median Sales Price                                | \$302,500 | \$340,000 | + 12.4% | \$307,000    | \$335,000 | + 9.1%  |
| % of Original List Price Received at Sale         | 99.3%     | 92.3%     | - 7.0%  | 99.4%        | 98.1%     | - 1.3%  |
| Average Days on Market Until Sale                 | 25        | 31        | + 24.0% | 23           | 24        | + 4.3%  |
| Total Residential Listing Inventory (as of 10/31) | 153       | 242       | + 58.2% |              |           |         |
| Single-Family Detached Inventory (as of 10/31)    | 121       | 183       | + 51.2% |              |           |         |