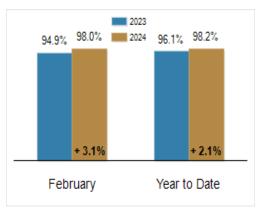

# Patterson-Schwartz Real Estate Residential Market Update

As of Tuesday, March 5, 2024 12:53:53 PM

| All Cecil County                          | February  | February  |         |           | Year To Date |        |  |
|-------------------------------------------|-----------|-----------|---------|-----------|--------------|--------|--|
|                                           | 2023      | 2024      | Change  | 2023      | 2024         | Change |  |
| New Listings                              | 87        | 90        | + 3.4%  | 174       | 185          | + 6.3% |  |
| Closed Sales                              | 74        | 81        | + 9.5%  | 140       | 150          | + 7.1% |  |
| Pending Sales                             | 62        | 69        | + 11.3% | 148       | 154          | + 4.1% |  |
| Median Sales Price                        | \$287,000 | \$360,000 | + 25.4% | \$326,000 | \$340,000    | + 4.3% |  |
| % of Original List Price Received at Sale | 94.9%     | 98.0%     | + 3.1%  | 96.1%     | 98.2%        | + 2.1% |  |
| Average Days on Market Until Sale         | 38        | 28        | - 26.3% | 32        | 29           | - 9.4% |  |
|                                           |           |           |         |           |              |        |  |
|                                           |           |           |         |           |              |        |  |

### Percent of Original List Price Received at Sale