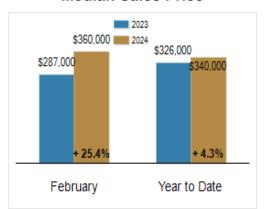

# Patterson-Schwartz Real Estate Residential Market Update

As of Tuesday, March 5, 2024 12:53:53 PM

| All Cecil County                          | February  | February  |         |           | Year To Date |        |  |
|-------------------------------------------|-----------|-----------|---------|-----------|--------------|--------|--|
|                                           | 2023      | 2024      | Change  | 2023      | 2024         | Change |  |
| New Listings                              | 87        | 90        | + 3.4%  | 174       | 185          | + 6.3% |  |
| Closed Sales                              | 74        | 81        | + 9.5%  | 140       | 150          | + 7.1% |  |
| Pending Sales                             | 62        | 69        | + 11.3% | 148       | 154          | + 4.1% |  |
| Median Sales Price                        | \$287,000 | \$360,000 | + 25.4% | \$326,000 | \$340,000    | + 4.3% |  |
| % of Original List Price Received at Sale | 94.9%     | 98.0%     | + 3.1%  | 96.1%     | 98.2%        | + 2.1% |  |
| Average Days on Market Until Sale         | 38        | 28        | - 26.3% | 32        | 29           | - 9.4% |  |
|                                           |           |           |         |           |              |        |  |
|                                           |           |           |         |           |              |        |  |

#### **Median Sales Price**