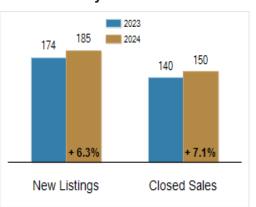

# Patterson-Schwartz Real Estate Residential Market Update

As of Tuesday, March 5, 2024 12:53:53 PM

| All Cecil County                          | February  | February  |         |           | Year To Date |        |  |
|-------------------------------------------|-----------|-----------|---------|-----------|--------------|--------|--|
|                                           | 2023      | 2024      | Change  | 2023      | 2024         | Change |  |
| New Listings                              | 87        | 90        | + 3.4%  | 174       | 185          | + 6.3% |  |
| Closed Sales                              | 74        | 81        | + 9.5%  | 140       | 150          | + 7.1% |  |
| Pending Sales                             | 62        | 69        | + 11.3% | 148       | 154          | + 4.1% |  |
| Median Sales Price                        | \$287,000 | \$360,000 | + 25.4% | \$326,000 | \$340,000    | + 4.3% |  |
| % of Original List Price Received at Sale | 94.9%     | 98.0%     | + 3.1%  | 96.1%     | 98.2%        | + 2.1% |  |
| Average Days on Market Until Sale         | 38        | 28        | - 26.3% | 32        | 29           | - 9.4% |  |
|                                           |           |           |         |           |              |        |  |
|                                           |           |           |         |           |              |        |  |

## **Activity: Year to Date**