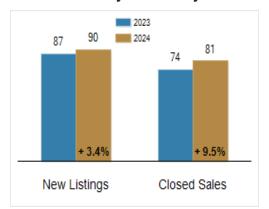

# Patterson-Schwartz Real Estate Residential Market Update

As of Tuesday, March 5, 2024 12:53:53 PM

| All Cecil County                          | February  | February  |         |           | Year To Date |        |  |
|-------------------------------------------|-----------|-----------|---------|-----------|--------------|--------|--|
|                                           | 2023      | 2024      | Change  | 2023      | 2024         | Change |  |
| New Listings                              | 87        | 90        | + 3.4%  | 174       | 185          | + 6.3% |  |
| Closed Sales                              | 74        | 81        | + 9.5%  | 140       | 150          | + 7.1% |  |
| Pending Sales                             | 62        | 69        | + 11.3% | 148       | 154          | + 4.1% |  |
| Median Sales Price                        | \$287,000 | \$360,000 | + 25.4% | \$326,000 | \$340,000    | + 4.3% |  |
| % of Original List Price Received at Sale | 94.9%     | 98.0%     | + 3.1%  | 96.1%     | 98.2%        | + 2.1% |  |
| Average Days on Market Until Sale         | 38        | 28        | - 26.3% | 32        | 29           | - 9.4% |  |
|                                           |           |           |         |           |              |        |  |
|                                           |           |           |         |           |              |        |  |

### **Activity: February**