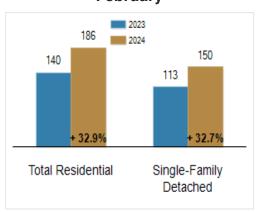

## Inventory of Homes for Sale: February

All information presented is based on data supplied by BRIGHT MLS. BRIGHT MLS does not guarantee nor is it responsible for its accuracy.

Data maintained by the MLS may not reflect all real estate activities in the market. Information is deemed reliable but not guaranteed.