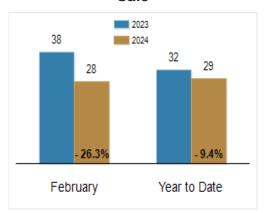

| + 4.1% |  |
| Median Sales Price                        | \$287,000 | \$360,000 | + 25.4% | \$326,000 | \$340,000    | + 4.3% |  |
| % of Original List Price Received at Sale | 94.9%     | 98.0%     | + 3.1%  | 96.1%     | 98.2%        | + 2.1% |  |
| Average Days on Market Until Sale         | 38        | 28        | - 26.3% | 32        | 29           | - 9.4% |  |
|                                           |           |           |         |           |              |        |  |
|                                           |           |           |         |           |              |        |  |

### **Activity: February**



## **Activity: Year to Date**



#### **Median Sales Price**



### Percent of Original List Price Received at Sale



## Average Days on Market Until Sale



## Inventory of Homes for Sale: February



All information presented is based on data supplied by BRIGHT MLS. BRIGHT MLS does not guarantee nor is it responsible for its accuracy.

Data maintained by the MLS may not reflect all real estate activities in the market. Information is deemed reliable but not guaranteed.