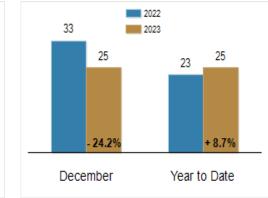

# Patterson-Schwartz Real Estate

**Residential Market Update** 

As of Monday, January 8, 2024 11:28:30 AM

| All Cecil County                                  | December  |           |         | Year To Date |           |         |
|---------------------------------------------------|-----------|-----------|---------|--------------|-----------|---------|
|                                                   | 2022      | 2023      | Change  | 2022         | 2023      | Change  |
| New Listings                                      | 91        | 99        | + 8.8%  | 1657         | 1362      | - 17.8% |
| Closed Sales                                      | 104       | 88        | - 15.4% | 1472         | 1070      | - 27.3% |
| Pending Sales                                     | 73        | 75        | + 2.7%  | 1369         | 1080      | - 21.1% |
| Median Sales Price                                | \$318,000 | \$335,000 | + 5.3%  | \$305,000    | \$335,000 | + 9.8%  |
| % of Original List Price Received at Sale         | 97.2%     | 88.8%     | - 8.4%  | 99.1%        | 97.0%     | - 2.1%  |
| Average Days on Market Until Sale                 | 33        | 25        | - 24.2% | 23           | 25        | + 8.7%  |
| Total Residential Listing Inventory (as of 12/31) | 139       | 216       | + 55.4% |              |           |         |
| Single-Family Detached Inventory (as of 12/31)    | 117       | 172       | + 47.0% |              |           |         |

# Average Days on Market Until Sale