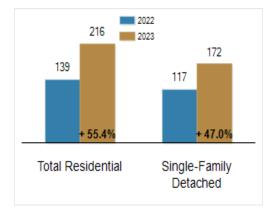

#### Inventory of Homes for Sale: December

All information presented is based on data supplied by BRIGHT MLS. BRIGHT MLS does not guarantee nor is it responsible for its accuracy. Data maintained by the MLS may not reflect all real estate activities in the market. Information is deemed reliable but not guaranteed.