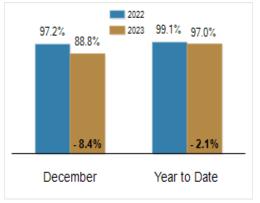

# Patterson-Schwartz Real Estate

**Residential Market Update** 

As of Monday, January 8, 2024 11:28:30 AM

| All Cecil County                                  | December  |           |         | Year To Date |           |         |
|---------------------------------------------------|-----------|-----------|---------|--------------|-----------|---------|
|                                                   | 2022      | 2023      | Change  | 2022         | 2023      | Change  |
| New Listings                                      | 91        | 99        | + 8.8%  | 1657         | 1362      | - 17.8% |
| Closed Sales                                      | 104       | 88        | - 15.4% | 1472         | 1070      | - 27.3% |
| Pending Sales                                     | 73        | 75        | + 2.7%  | 1369         | 1080      | - 21.1% |
| Median Sales Price                                | \$318,000 | \$335,000 | + 5.3%  | \$305,000    | \$335,000 | + 9.8%  |
| % of Original List Price Received at Sale         | 97.2%     | 88.8%     | - 8.4%  | 99.1%        | 97.0%     | - 2.1%  |
| Average Days on Market Until Sale                 | 33        | 25        | - 24.2% | 23           | 25        | + 8.7%  |
| Total Residential Listing Inventory (as of 12/31) | 139       | 216       | + 55.4% |              |           |         |
| Single-Family Detached Inventory (as of 12/31)    | 117       | 172       | + 47.0% |              |           |         |

#### Percent of Original List Price Received at Sale