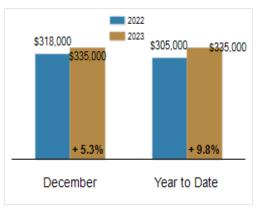

Median Sales Price                                | \$318,000 | \$335,000 | + 5.3%  | \$305,000    | \$335,000 | + 9.8%  |
| % of Original List Price Received at Sale         | 97.2%     | 88.8%     | - 8.4%  | 99.1%        | 97.0%     | - 2.1%  |
| Average Days on Market Until Sale                 | 33        | 25        | - 24.2% | 23           | 25        | + 8.7%  |
| Total Residential Listing Inventory (as of 12/31) | 139       | 216       | + 55.4% |              |           |         |
| Single-Family Detached Inventory (as of 12/31)    | 117       | 172       | + 47.0% |              |           |         |

### **Activity: December**



#### Percent of Original List Price Received at Sale



# Activity: Year to Date



# Average Days on Market Until Sale



# Median Sales Price



#### Inventory of Homes for Sale: December



All information presented is based on data supplied by BRIGHT MLS. BRIGHT MLS does not guarantee nor is it responsible for its accuracy. Data maintained by the MLS may not reflect all real estate activities in the market. Information is deemed reliable but not guaranteed.