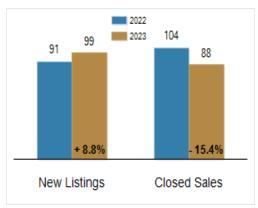

# Patterson-Schwartz Real Estate

**Residential Market Update** 

As of Monday, January 8, 2024 11:28:30 AM

| All Cecil County                                  | December  |           |         | Year To Date |           |         |
|---------------------------------------------------|-----------|-----------|---------|--------------|-----------|---------|
|                                                   | 2022      | 2023      | Change  | 2022         | 2023      | Change  |
| New Listings                                      | 91        | 99        | + 8.8%  | 1657         | 1362      | - 17.8% |
| Closed Sales                                      | 104       | 88        | - 15.4% | 1472         | 1070      | - 27.3% |
| Pending Sales                                     | 73        | 75        | + 2.7%  | 1369         | 1080      | - 21.1% |
| Median Sales Price                                | \$318,000 | \$335,000 | + 5.3%  | \$305,000    | \$335,000 | + 9.8%  |
| % of Original List Price Received at Sale         | 97.2%     | 88.8%     | - 8.4%  | 99.1%        | 97.0%     | - 2.1%  |
| Average Days on Market Until Sale                 | 33        | 25        | - 24.2% | 23           | 25        | + 8.7%  |
| Total Residential Listing Inventory (as of 12/31) | 139       | 216       | + 55.4% |              |           |         |
| Single-Family Detached Inventory (as of 12/31)    | 117       | 172       | + 47.0% |              |           |         |

### **Activity: December**