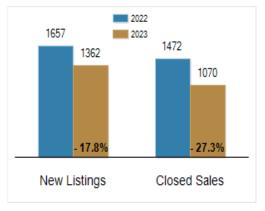

# Patterson-Schwartz Real Estate

**Residential Market Update** 

As of Monday, January 8, 2024 11:28:30 AM

| All Cecil County                                  | December  |           |         | Year To Date |           |         |
|---------------------------------------------------|-----------|-----------|---------|--------------|-----------|---------|
|                                                   | 2022      | 2023      | Change  | 2022         | 2023      | Change  |
| New Listings                                      | 91        | 99        | + 8.8%  | 1657         | 1362      | - 17.8% |
| Closed Sales                                      | 104       | 88        | - 15.4% | 1472         | 1070      | - 27.3% |
| Pending Sales                                     | 73        | 75        | + 2.7%  | 1369         | 1080      | - 21.1% |
| Median Sales Price                                | \$318,000 | \$335,000 | + 5.3%  | \$305,000    | \$335,000 | + 9.8%  |
| % of Original List Price Received at Sale         | 97.2%     | 88.8%     | - 8.4%  | 99.1%        | 97.0%     | - 2.1%  |
| Average Days on Market Until Sale                 | 33        | 25        | - 24.2% | 23           | 25        | + 8.7%  |
| Total Residential Listing Inventory (as of 12/31) | 139       | 216       | + 55.4% |              |           |         |
| Single-Family Detached Inventory (as of 12/31)    | 117       | 172       | + 47.0% |              |           |         |

# Activity: Year to Date