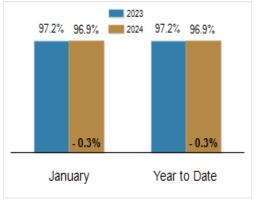

#### **Residential Market Update**

As of Wednesday, February 7, 2024 10:25:52 AM

| All Cecil County                                  | January   |           |         | Year To Date |           |         |
|---------------------------------------------------|-----------|-----------|---------|--------------|-----------|---------|
|                                                   | 2023      | 2024      | Change  | 2023         | 2024      | Change  |
| New Listings                                      | 87        | 97        | + 11.5% | 87           | 97        | + 11.5% |
| Closed Sales                                      | 66        | 66        | + 0.0%  | 66           | 66        | + 0.0%  |
| Pending Sales                                     | 86        | 78        | - 9.3%  | 86           | 78        | - 9.3%  |
| Median Sales Price                                | \$352,000 | \$325,000 | - 7.7%  | \$352,000    | \$325,000 | - 7.7%  |
| % of Original List Price Received at Sale         | 97.2%     | 96.9%     | - 0.3%  | 97.2%        | 96.9%     | - 0.3%  |
| Average Days on Market Until Sale                 | 26        | 31        | + 19.2% | 26           | 31        | + 19.2% |
| Total Residential Listing Inventory (as of 01/31) | 128       | 195       | + 52.3% |              |           |         |
| Single-Family Detached Inventory (as of 01/31)    | 103       | 156       | + 51.5% |              |           |         |

#### Percent of Original List Price Received at Sale