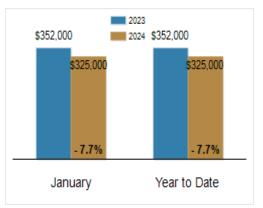

#### **Residential Market Update**

As of Wednesday, February 7, 2024 10:25:52 AM

| All Cecil County                                  | January   |           |         | Year To Date |           |         |
|---------------------------------------------------|-----------|-----------|---------|--------------|-----------|---------|
|                                                   | 2023      | 2024      | Change  | 2023         | 2024      | Change  |
| New Listings                                      | 87        | 97        | + 11.5% | 87           | 97        | + 11.5% |
| Closed Sales                                      | 66        | 66        | + 0.0%  | 66           | 66        | + 0.0%  |
| Pending Sales                                     | 86        | 78        | - 9.3%  | 86           | 78        | - 9.3%  |
| Median Sales Price                                | \$352,000 | \$325,000 | - 7.7%  | \$352,000    | \$325,000 | - 7.7%  |
| % of Original List Price Received at Sale         | 97.2%     | 96.9%     | - 0.3%  | 97.2%        | 96.9%     | - 0.3%  |
| Average Days on Market Until Sale                 | 26        | 31        | + 19.2% | 26           | 31        | + 19.2% |
| Total Residential Listing Inventory (as of 01/31) | 128       | 195       | + 52.3% |              |           |         |
| Single-Family Detached Inventory (as of 01/31)    | 103       | 156       | + 51.5% |              |           |         |

# Median Sales Price