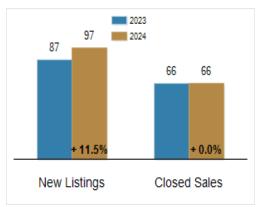

#### **Residential Market Update**

As of Wednesday, February 7, 2024 10:25:52 AM

| All Cecil County                                  | January   |           |         | Year To Date |           |         |
|---------------------------------------------------|-----------|-----------|---------|--------------|-----------|---------|
|                                                   | 2023      | 2024      | Change  | 2023         | 2024      | Change  |
| New Listings                                      | 87        | 97        | + 11.5% | 87           | 97        | + 11.5% |
| Closed Sales                                      | 66        | 66        | + 0.0%  | 66           | 66        | + 0.0%  |
| Pending Sales                                     | 86        | 78        | - 9.3%  | 86           | 78        | - 9.3%  |
| Median Sales Price                                | \$352,000 | \$325,000 | - 7.7%  | \$352,000    | \$325,000 | - 7.7%  |
| % of Original List Price Received at Sale         | 97.2%     | 96.9%     | - 0.3%  | 97.2%        | 96.9%     | - 0.3%  |
| Average Days on Market Until Sale                 | 26        | 31        | + 19.2% | 26           | 31        | + 19.2% |
| Total Residential Listing Inventory (as of 01/31) | 128       | 195       | + 52.3% |              |           |         |
| Single-Family Detached Inventory (as of 01/31)    | 103       | 156       | + 51.5% |              |           |         |

## **Activity: January**