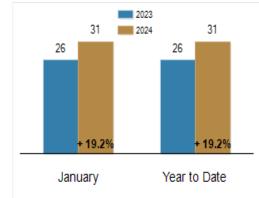

#### **Residential Market Update**

As of Wednesday, February 7, 2024 10:25:52 AM

| All Cecil County                                  | January   |           |         | Year To Date |           |         |
|---------------------------------------------------|-----------|-----------|---------|--------------|-----------|---------|
|                                                   | 2023      | 2024      | Change  | 2023         | 2024      | Change  |
| New Listings                                      | 87        | 97        | + 11.5% | 87           | 97        | + 11.5% |
| Closed Sales                                      | 66        | 66        | + 0.0%  | 66           | 66        | + 0.0%  |
| Pending Sales                                     | 86        | 78        | - 9.3%  | 86           | 78        | - 9.3%  |
| Median Sales Price                                | \$352,000 | \$325,000 | - 7.7%  | \$352,000    | \$325,000 | - 7.7%  |
| % of Original List Price Received at Sale         | 97.2%     | 96.9%     | - 0.3%  | 97.2%        | 96.9%     | - 0.3%  |
| Average Days on Market Until Sale                 | 26        | 31        | + 19.2% | 26           | 31        | + 19.2% |
| Total Residential Listing Inventory (as of 01/31) | 128       | 195       | + 52.3% |              |           |         |
| Single-Family Detached Inventory (as of 01/31)    | 103       | 156       | + 51.5% |              |           |         |

# Average Days on Market Until Sale