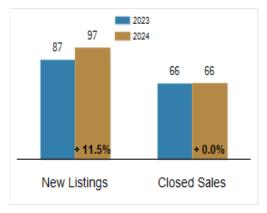

#### **Residential Market Update**

As of Wednesday, February 7, 2024 10:25:52 AM

| All Cecil County                                  | January   |           |         | Year To Date |           |         |
|---------------------------------------------------|-----------|-----------|---------|--------------|-----------|---------|
|                                                   | 2023      | 2024      | Change  | 2023         | 2024      | Change  |
| New Listings                                      | 87        | 97        | + 11.5% | 87           | 97        | + 11.5% |
| Closed Sales                                      | 66        | 66        | + 0.0%  | 66           | 66        | + 0.0%  |
| Pending Sales                                     | 86        | 78        | - 9.3%  | 86           | 78        | - 9.3%  |
| Median Sales Price                                | \$352,000 | \$325,000 | - 7.7%  | \$352,000    | \$325,000 | - 7.7%  |
| % of Original List Price Received at Sale         | 97.2%     | 96.9%     | - 0.3%  | 97.2%        | 96.9%     | - 0.3%  |
| Average Days on Market Until Sale                 | 26        | 31        | + 19.2% | 26           | 31        | + 19.2% |
| Total Residential Listing Inventory (as of 01/31) | 128       | 195       | + 52.3% |              |           |         |
| Single-Family Detached Inventory (as of 01/31)    | 103       | 156       | + 51.5% |              |           |         |

# Activity: Year to Date