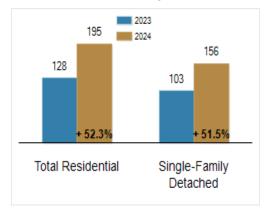

#### **Residential Market Update**

As of Wednesday, February 7, 2024 10:25:52 AM

| All Cecil County                                  | January   |           |         | Year To Date |           |         |
|---------------------------------------------------|-----------|-----------|---------|--------------|-----------|---------|
|                                                   | 2023      | 2024      | Change  | 2023         | 2024      | Change  |
| New Listings                                      | 87        | 97        | + 11.5% | 87           | 97        | + 11.5% |
| Closed Sales                                      | 66        | 66        | + 0.0%  | 66           | 66        | + 0.0%  |
| Pending Sales                                     | 86        | 78        | - 9.3%  | 86           | 78        | - 9.3%  |
| Median Sales Price                                | \$352,000 | \$325,000 | - 7.7%  | \$352,000    | \$325,000 | - 7.7%  |
| % of Original List Price Received at Sale         | 97.2%     | 96.9%     | - 0.3%  | 97.2%        | 96.9%     | - 0.3%  |
| Average Days on Market Until Sale                 | 26        | 31        | + 19.2% | 26           | 31        | + 19.2% |
| Total Residential Listing Inventory (as of 01/31) | 128       | 195       | + 52.3% |              |           |         |
| Single-Family Detached Inventory (as of 01/31)    | 103       | 156       | + 51.5% |              |           |         |

## Inventory of Homes for Sale: January

All information presented is based on data supplied by BRIGHT MLS. BRIGHT MLS does not guarantee nor is it responsible for its accuracy. Data maintained by the MLS may not reflect all real estate activities in the market. Information is deemed reliable but not guaranteed.