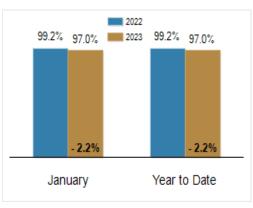

# Patterson-Schwartz Real Estate Residential Market Update

As of Wednesday, February 8, 2023 4:24:20 PM

| All Cecil County                                  | January   |           |         | Year To Date |           |         |
|---------------------------------------------------|-----------|-----------|---------|--------------|-----------|---------|
|                                                   | 2022      | 2023      | Change  | 2022         | 2023      | Change  |
| New Listings                                      | 100       | 90        | - 10.0% | 100          | 90        | - 10.0% |
| Closed Sales                                      | 124       | 62        | - 50.0% | 124          | 62        | - 50.0% |
| Pending Sales                                     | 105       | 75        | - 28.6% | 105          | 75        | - 28.6% |
| Median Sales Price                                | \$311,225 | \$352,000 | + 13.1% | \$311,225    | \$352,000 | + 13.1% |
| % of Original List Price Received at Sale         | 99.2%     | 97.0%     | - 2.2%  | 99.2%        | 97.0%     | - 2.2%  |
| Average Days on Market Until Sale                 | 23        | 27        | + 17.4% | 23           | 27        | + 17.4% |
| Total Residential Listing Inventory (as of 01/31) | 122       | 158       | + 29.5% |              |           |         |
| Single-Family Detached Inventory (as of 01/31)    | 88        | 121       | + 37.5% |              |           |         |

#### **Median Sales Price**

Percent of Original List Price Received at Sale

Average Days on Market Until Sale