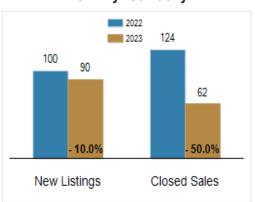

# Patterson-Schwartz Real Estate Residential Market Update

As of Wednesday, February 8, 2023 4:24:20 PM

| All Cecil County                                  | January   |           |         | Year To Date |           |         |
|---------------------------------------------------|-----------|-----------|---------|--------------|-----------|---------|
|                                                   | 2022      | 2023      | Change  | 2022         | 2023      | Change  |
| New Listings                                      | 100       | 90        | - 10.0% | 100          | 90        | - 10.0% |
| Closed Sales                                      | 124       | 62        | - 50.0% | 124          | 62        | - 50.0% |
| Pending Sales                                     | 105       | 75        | - 28.6% | 105          | 75        | - 28.6% |
| Median Sales Price                                | \$311,225 | \$352,000 | + 13.1% | \$311,225    | \$352,000 | + 13.1% |
| % of Original List Price Received at Sale         | 99.2%     | 97.0%     | - 2.2%  | 99.2%        | 97.0%     | - 2.2%  |
| Average Days on Market Until Sale                 | 23        | 27        | + 17.4% | 23           | 27        | + 17.4% |
| Total Residential Listing Inventory (as of 01/31) | 122       | 158       | + 29.5% |              |           |         |
| Single-Family Detached Inventory (as of 01/31)    | 88        | 121       | + 37.5% |              |           |         |

### **Activity: January**

### **Activity: Year to Date**