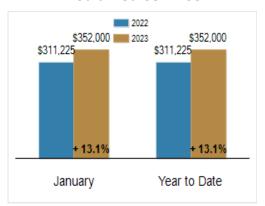

# Patterson-Schwartz Real Estate Residential Market Update

As of Wednesday, February 8, 2023 4:24:20 PM

| All Cecil County                                  | January   |           |         | Year To Date |           |         |
|---------------------------------------------------|-----------|-----------|---------|--------------|-----------|---------|
|                                                   | 2022      | 2023      | Change  | 2022         | 2023      | Change  |
| New Listings                                      | 100       | 90        | - 10.0% | 100          | 90        | - 10.0% |
| Closed Sales                                      | 124       | 62        | - 50.0% | 124          | 62        | - 50.0% |
| Pending Sales                                     | 105       | 75        | - 28.6% | 105          | 75        | - 28.6% |
| Median Sales Price                                | \$311,225 | \$352,000 | + 13.1% | \$311,225    | \$352,000 | + 13.1% |
| % of Original List Price Received at Sale         | 99.2%     | 97.0%     | - 2.2%  | 99.2%        | 97.0%     | - 2.2%  |
| Average Days on Market Until Sale                 | 23        | 27        | + 17.4% | 23           | 27        | + 17.4% |
| Total Residential Listing Inventory (as of 01/31) | 122       | 158       | + 29.5% |              |           |         |
| Single-Family Detached Inventory (as of 01/31)    | 88        | 121       | + 37.5% |              |           |         |

#### **Median Sales Price**

Percent of Original List Price Received at Sale

Average Days on Market Until Sale