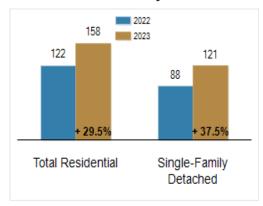

# Patterson-Schwartz Real Estate Residential Market Update

As of Wednesday, February 8, 2023 4:24:20 PM

| All Cecil County                                  | January   |           |         | Year To Date |           |         |
|---------------------------------------------------|-----------|-----------|---------|--------------|-----------|---------|
|                                                   | 2022      | 2023      | Change  | 2022         | 2023      | Change  |
| New Listings                                      | 100       | 90        | - 10.0% | 100          | 90        | - 10.0% |
| Closed Sales                                      | 124       | 62        | - 50.0% | 124          | 62        | - 50.0% |
| Pending Sales                                     | 105       | 75        | - 28.6% | 105          | 75        | - 28.6% |
| Median Sales Price                                | \$311,225 | \$352,000 | + 13.1% | \$311,225    | \$352,000 | + 13.1% |
| % of Original List Price Received at Sale         | 99.2%     | 97.0%     | - 2.2%  | 99.2%        | 97.0%     | - 2.2%  |
| Average Days on Market Until Sale                 | 23        | 27        | + 17.4% | 23           | 27        | + 17.4% |
| Total Residential Listing Inventory (as of 01/31) | 122       | 158       | + 29.5% |              |           |         |
| Single-Family Detached Inventory (as of 01/31)    | 88        | 121       | + 37.5% |              |           |         |

## Inventory of Homes for Sale: January

All information presented is based on data supplied by BRIGHT MLS. BRIGHT MLS does not guarantee nor is it responsible for its accuracy.

Data maintained by the MLS may not reflect all real estate activities in the market. Information is deemed reliable but not guaranteed.