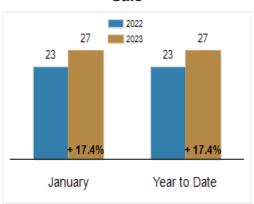

# Patterson-Schwartz Real Estate Residential Market Update

As of Wednesday, February 8, 2023 4:24:20 PM

| All Cecil County                                  | January   |           |         | Year To Date |           |         |
|---------------------------------------------------|-----------|-----------|---------|--------------|-----------|---------|
|                                                   | 2022      | 2023      | Change  | 2022         | 2023      | Change  |
| New Listings                                      | 100       | 90        | - 10.0% | 100          | 90        | - 10.0% |
| Closed Sales                                      | 124       | 62        | - 50.0% | 124          | 62        | - 50.0% |
| Pending Sales                                     | 105       | 75        | - 28.6% | 105          | 75        | - 28.6% |
| Median Sales Price                                | \$311,225 | \$352,000 | + 13.1% | \$311,225    | \$352,000 | + 13.1% |
| % of Original List Price Received at Sale         | 99.2%     | 97.0%     | - 2.2%  | 99.2%        | 97.0%     | - 2.2%  |
| Average Days on Market Until Sale                 | 23        | 27        | + 17.4% | 23           | 27        | + 17.4% |
| Total Residential Listing Inventory (as of 01/31) | 122       | 158       | + 29.5% |              |           |         |
| Single-Family Detached Inventory (as of 01/31)    | 88        | 121       | + 37.5% |              |           |         |

#### **Median Sales Price**

Percent of Original List Price Received at Sale

Average Days on Market Until Sale