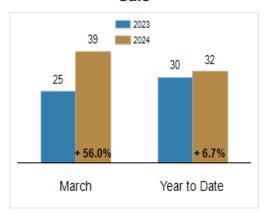

# Patterson-Schwartz Real Estate Residential Market Update

As of Monday, April 8, 2024 1:53:10 PM

| All Cecil County                          | March     |           |         | Year To Date |           |        |
|-------------------------------------------|-----------|-----------|---------|--------------|-----------|--------|
|                                           | 2023      | 2024      | Change  | 2023         | 2024      | Change |
| New Listings                              | 106       | 120       | + 13.2% | 280          | 299       | + 6.8% |
| Closed Sales                              | 81        | 86        | + 6.2%  | 221          | 238       | + 7.7% |
| Pending Sales                             | 94        | 81        | - 13.8% | 242          | 245       | + 1.2% |
| Median Sales Price                        | \$315,000 | \$347,500 | + 10.3% | \$320,000    | \$340,000 | + 6.3% |
| % of Original List Price Received at Sale | 98.2%     | 97.3%     | - 0.9%  | 96.8%        | 97.9%     | + 1.1% |
| Average Days on Market Until Sale         | 25        | 39        | + 56.0% | 30           | 32        | + 6.7% |

# Average Days on Market Until Sale

All information presented is based on data supplied by BRIGHT MLS. BRIGHT MLS does not guarantee nor is it responsible for its accuracy.

Data maintained by the MLS may not reflect all real estate activities in the market. Information is deemed reliable but not guaranteed.