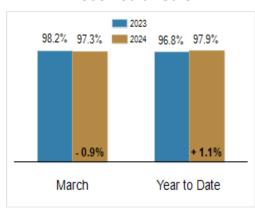

## Percent of Original List Price Received at Sale

# Patterson-Schwartz Real Estate Residential Market Update

As of Monday, April 8, 2024 1:53:10 PM

| All Cecil County                          | March     |           |         | Year To Date |           |        |
|-------------------------------------------|-----------|-----------|---------|--------------|-----------|--------|
|                                           | 2023      | 2024      | Change  | 2023         | 2024      | Change |
| New Listings                              | 106       | 120       | + 13.2% | 280          | 299       | + 6.8% |
| Closed Sales                              | 81        | 86        | + 6.2%  | 221          | 238       | + 7.7% |
| Pending Sales                             | 94        | 81        | - 13.8% | 242          | 245       | + 1.2% |
| Median Sales Price                        | \$315,000 | \$347,500 | + 10.3% | \$320,000    | \$340,000 | + 6.3% |
| % of Original List Price Received at Sale | 98.2%     | 97.3%     | - 0.9%  | 96.8%        | 97.9%     | + 1.1% |
| Average Days on Market Until Sale         | 25        | 39        | + 56.0% | 30           | 32        | + 6.7% |