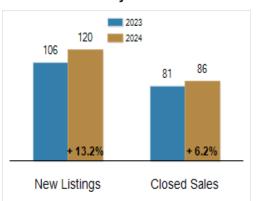

### **Activity: March**

# Patterson-Schwartz Real Estate Residential Market Update

As of Monday, April 8, 2024 1:53:10 PM

| All Cecil County                          | March     |           |         | Year To Date |           |        |
|-------------------------------------------|-----------|-----------|---------|--------------|-----------|--------|
|                                           | 2023      | 2024      | Change  | 2023         | 2024      | Change |
| New Listings                              | 106       | 120       | + 13.2% | 280          | 299       | + 6.8% |
| Closed Sales                              | 81        | 86        | + 6.2%  | 221          | 238       | + 7.7% |
| Pending Sales                             | 94        | 81        | - 13.8% | 242          | 245       | + 1.2% |
| Median Sales Price                        | \$315,000 | \$347,500 | + 10.3% | \$320,000    | \$340,000 | + 6.3% |
| % of Original List Price Received at Sale | 98.2%     | 97.3%     | - 0.9%  | 96.8%        | 97.9%     | + 1.1% |
| Average Days on Market Until Sale         | 25        | 39        | + 56.0% | 30           | 32        | + 6.7% |