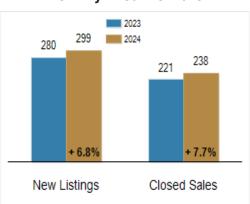

# **Activity: Year to Date**

# Patterson-Schwartz Real Estate Residential Market Update

As of Monday, April 8, 2024 1:53:10 PM

| All Cecil County                          | March     |           |         | Year To Date |           |        |
|-------------------------------------------|-----------|-----------|---------|--------------|-----------|--------|
|                                           | 2023      | 2024      | Change  | 2023         | 2024      | Change |
| New Listings                              | 106       | 120       | + 13.2% | 280          | 299       | + 6.8% |
| Closed Sales                              | 81        | 86        | + 6.2%  | 221          | 238       | + 7.7% |
| Pending Sales                             | 94        | 81        | - 13.8% | 242          | 245       | + 1.2% |
| Median Sales Price                        | \$315,000 | \$347,500 | + 10.3% | \$320,000    | \$340,000 | + 6.3% |
| % of Original List Price Received at Sale | 98.2%     | 97.3%     | - 0.9%  | 96.8%        | 97.9%     | + 1.1% |
| Average Days on Market Until Sale         | 25        | 39        | + 56.0% | 30           | 32        | + 6.7% |