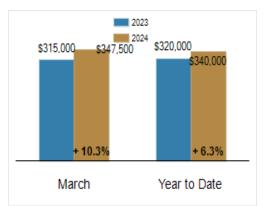

#### **Median Sales Price**

# Patterson-Schwartz Real Estate Residential Market Update

As of Monday, April 8, 2024 1:53:10 PM

| All Cecil County                          | March     |           |         | Year To Date |           |        |
|-------------------------------------------|-----------|-----------|---------|--------------|-----------|--------|
|                                           | 2023      | 2024      | Change  | 2023         | 2024      | Change |
| New Listings                              | 106       | 120       | + 13.2% | 280          | 299       | + 6.8% |
| Closed Sales                              | 81        | 86        | + 6.2%  | 221          | 238       | + 7.7% |
| Pending Sales                             | 94        | 81        | - 13.8% | 242          | 245       | + 1.2% |
| Median Sales Price                        | \$315,000 | \$347,500 | + 10.3% | \$320,000    | \$340,000 | + 6.3% |
| % of Original List Price Received at Sale | 98.2%     | 97.3%     | - 0.9%  | 96.8%        | 97.9%     | + 1.1% |
| Average Days on Market Until Sale         | 25        | 39        | + 56.0% | 30           | 32        | + 6.7% |