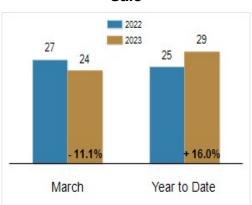

les Price                                | \$300,000 | \$314,000 | + 4.7%  | \$300,000    | \$320,000 | + 6.7%  |
| % of Original List Price Received at Sale         | 100.8%    | 98.2%     | - 2.6%  | 99.8%        | 96.8%     | - 3.0%  |
| Average Days on Market Until Sale                 | 27        | 24        | - 11.1% | 25           | 29        | + 16.0% |
| Total Residential Listing Inventory (as of 03/31) | 146       | 161       | + 10.3% |              |           |         |
| Single-Family Detached Inventory (as of 03/31)    | 100       | 121       | + 21.0% |              |           |         |

#### **Activity: March**



### **Activity: Year to Date**



#### **Median Sales Price**



### Percent of Original List Price Received at Sale



# Average Days on Market Until Sale



## Inventory of Homes for Sale: March



All information presented is based on data supplied by BRIGHT MLS. BRIGHT MLS does not guarantee nor is it responsible for its accuracy.

Data maintained by the MLS may not reflect all real estate activities in the market. Information is deemed reliable but not guaranteed.