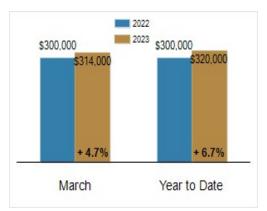

#### **Median Sales Price**

# Patterson-Schwartz Real Estate Residential Market Update

As of Monday, April 10, 2023 9:37:14 AM

| All Cecil County                                  | March     |           |         | Year To Date |           |         |
|---------------------------------------------------|-----------|-----------|---------|--------------|-----------|---------|
|                                                   | 2022      | 2023      | Change  | 2022         | 2023      | Change  |
| New Listings                                      | 174       | 109       | - 37.4% | 374          | 283       | - 24.3% |
| Closed Sales                                      | 124       | 78        | - 37.1% | 354          | 217       | - 38.7% |
| Pending Sales                                     | 113       | 84        | - 25.7% | 324          | 228       | - 29.6% |
| Median Sales Price                                | \$300,000 | \$314,000 | + 4.7%  | \$300,000    | \$320,000 | + 6.7%  |
| % of Original List Price Received at Sale         | 100.8%    | 98.2%     | - 2.6%  | 99.8%        | 96.8%     | - 3.0%  |
| Average Days on Market Until Sale                 | 27        | 24        | - 11.1% | 25           | 29        | + 16.0% |
| Total Residential Listing Inventory (as of 03/31) | 146       | 161       | + 10.3% |              |           |         |
| Single-Family Detached Inventory (as of 03/31)    | 100       | 121       | + 21.0% |              |           |         |