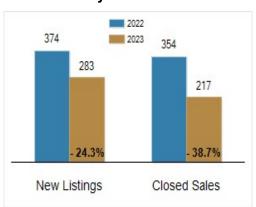

### **Activity: Year to Date**

# Patterson-Schwartz Real Estate Residential Market Update

As of Monday, April 10, 2023 9:37:14 AM

| All Cecil County                                  | March     |           |         | Year To Date |           |         |
|---------------------------------------------------|-----------|-----------|---------|--------------|-----------|---------|
|                                                   | 2022      | 2023      | Change  | 2022         | 2023      | Change  |
| New Listings                                      | 174       | 109       | - 37.4% | 374          | 283       | - 24.3% |
| Closed Sales                                      | 124       | 78        | - 37.1% | 354          | 217       | - 38.7% |
| Pending Sales                                     | 113       | 84        | - 25.7% | 324          | 228       | - 29.6% |
| Median Sales Price                                | \$300,000 | \$314,000 | + 4.7%  | \$300,000    | \$320,000 | + 6.7%  |
| % of Original List Price Received at Sale         | 100.8%    | 98.2%     | - 2.6%  | 99.8%        | 96.8%     | - 3.0%  |
| Average Days on Market Until Sale                 | 27        | 24        | - 11.1% | 25           | 29        | + 16.0% |
| Total Residential Listing Inventory (as of 03/31) | 146       | 161       | + 10.3% |              |           |         |
| Single-Family Detached Inventory (as of 03/31)    | 100       | 121       | + 21.0% |              |           |         |