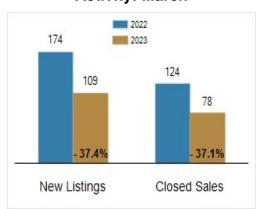

#### **Activity: March**

# Patterson-Schwartz Real Estate Residential Market Update

As of Monday, April 10, 2023 9:37:14 AM

| All Cecil County                                  | March     |           |         | Year To Date |           |         |
|---------------------------------------------------|-----------|-----------|---------|--------------|-----------|---------|
|                                                   | 2022      | 2023      | Change  | 2022         | 2023      | Change  |
| New Listings                                      | 174       | 109       | - 37.4% | 374          | 283       | - 24.3% |
| Closed Sales                                      | 124       | 78        | - 37.1% | 354          | 217       | - 38.7% |
| Pending Sales                                     | 113       | 84        | - 25.7% | 324          | 228       | - 29.6% |
| Median Sales Price                                | \$300,000 | \$314,000 | + 4.7%  | \$300,000    | \$320,000 | + 6.7%  |
| % of Original List Price Received at Sale         | 100.8%    | 98.2%     | - 2.6%  | 99.8%        | 96.8%     | - 3.0%  |
| Average Days on Market Until Sale                 | 27        | 24        | - 11.1% | 25           | 29        | + 16.0% |
| Total Residential Listing Inventory (as of 03/31) | 146       | 161       | + 10.3% |              |           |         |
| Single-Family Detached Inventory (as of 03/31)    | 100       | 121       | + 21.0% |              |           |         |