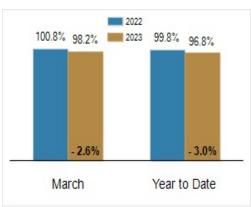

### Percent of Original List Price Received at Sale

# Patterson-Schwartz Real Estate Residential Market Update

As of Monday, April 10, 2023 9:37:14 AM

| All Cecil County                                  | March     |           |         | Year To Date |           |         |
|---------------------------------------------------|-----------|-----------|---------|--------------|-----------|---------|
|                                                   | 2022      | 2023      | Change  | 2022         | 2023      | Change  |
| New Listings                                      | 174       | 109       | - 37.4% | 374          | 283       | - 24.3% |
| Closed Sales                                      | 124       | 78        | - 37.1% | 354          | 217       | - 38.7% |
| Pending Sales                                     | 113       | 84        | - 25.7% | 324          | 228       | - 29.6% |
| Median Sales Price                                | \$300,000 | \$314,000 | + 4.7%  | \$300,000    | \$320,000 | + 6.7%  |
| % of Original List Price Received at Sale         | 100.8%    | 98.2%     | - 2.6%  | 99.8%        | 96.8%     | - 3.0%  |
| Average Days on Market Until Sale                 | 27        | 24        | - 11.1% | 25           | 29        | + 16.0% |
| Total Residential Listing Inventory (as of 03/31) | 146       | 161       | + 10.3% |              |           |         |
| Single-Family Detached Inventory (as of 03/31)    | 100       | 121       | + 21.0% |              |           |         |