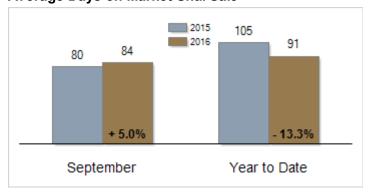

# Patterson-Schwartz Real Estate Residential Market Update

As of Monday, October 10, 2016 11:24:47 AM

|                                                   | September |           |         | Year To Date |           |         |
|---------------------------------------------------|-----------|-----------|---------|--------------|-----------|---------|
| Cecil County, Maryland                            | 2015      | 2016      | Change  | 2015         | 2016      | Change  |
| New Listings                                      | 202       | 145       | - 28.2% | 1700         | 1612      | - 5.2%  |
| Closed Sales                                      | 107       | 122       | + 14.0% | 893          | 1030      | + 15.3% |
| Pending Sales                                     | 103       | 90        | - 12.6% | 938          | 1028      | + 9.6%  |
| Median Sales Price                                | \$206,000 | \$198,500 | - 3.6%  | \$199,000    | \$199,750 | + 0.4%  |
| % of Original List Price Received at Sale         | 90.3%     | 91.6%     | + 1.3%  | 88.3%        | 92.5%     | + 4.2%  |
| Average Days on Market Until Sale                 | 80        | 84        | + 5.0%  | 105          | 91        | - 13.3% |
| Total Residential Listing Inventory (as of 09/30) | 905       | 759       | - 16.1% |              |           |         |
| Single-Family Detached Inventory (as of 09/30)    | 761       | 615       | - 19.2% |              |           |         |

#### **Average Days on Market Until Sale**