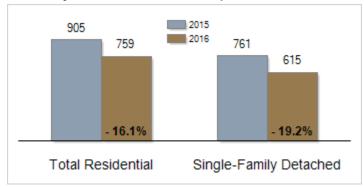

# Patterson-Schwartz Real Estate Residential Market Update

As of Monday, October 10, 2016 11:24:47 AM

|                                                   | September |           |         | Year To Date |           |         |
|---------------------------------------------------|-----------|-----------|---------|--------------|-----------|---------|
| Cecil County, Maryland                            | 2015      | 2016      | Change  | 2015         | 2016      | Change  |
| New Listings                                      | 202       | 145       | - 28.2% | 1700         | 1612      | - 5.2%  |
| Closed Sales                                      | 107       | 122       | + 14.0% | 893          | 1030      | + 15.3% |
| Pending Sales                                     | 103       | 90        | - 12.6% | 938          | 1028      | + 9.6%  |
| Median Sales Price                                | \$206,000 | \$198,500 | - 3.6%  | \$199,000    | \$199,750 | + 0.4%  |
| % of Original List Price Received at Sale         | 90.3%     | 91.6%     | + 1.3%  | 88.3%        | 92.5%     | + 4.2%  |
| Average Days on Market Until Sale                 | 80        | 84        | + 5.0%  | 105          | 91        | - 13.3% |
| Total Residential Listing Inventory (as of 09/30) | 905       | 759       | - 16.1% |              |           |         |
| Single-Family Detached Inventory (as of 09/30)    | 761       | 615       | - 19.2% |              |           |         |

# Inventory of Homes for Sale: September