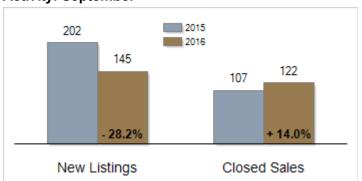

# Patterson-Schwartz Real Estate Residential Market Update

As of Monday, October 10, 2016 11:24:47 AM

|                                                   | September |           |         | Year To Date |           |         |
|---------------------------------------------------|-----------|-----------|---------|--------------|-----------|---------|
| Cecil County, Maryland                            | 2015      | 2016      | Change  | 2015         | 2016      | Change  |
| New Listings                                      | 202       | 145       | - 28.2% | 1700         | 1612      | - 5.2%  |
| Closed Sales                                      | 107       | 122       | + 14.0% | 893          | 1030      | + 15.3% |
| Pending Sales                                     | 103       | 90        | - 12.6% | 938          | 1028      | + 9.6%  |
| Median Sales Price                                | \$206,000 | \$198,500 | - 3.6%  | \$199,000    | \$199,750 | + 0.4%  |
| % of Original List Price Received at Sale         | 90.3%     | 91.6%     | + 1.3%  | 88.3%        | 92.5%     | + 4.2%  |
| Average Days on Market Until Sale                 | 80        | 84        | + 5.0%  | 105          | 91        | - 13.3% |
| Total Residential Listing Inventory (as of 09/30) | 905       | 759       | - 16.1% |              |           |         |
| Single-Family Detached Inventory (as of 09/30)    | 761       | 615       | - 19.2% |              |           |         |

### **Activity: September**