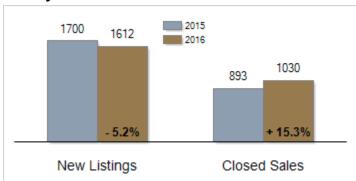

# Patterson-Schwartz Real Estate Residential Market Update

As of Monday, October 10, 2016 11:24:47 AM

|                                                   | September |           |         | Year To Date |           |         |
|---------------------------------------------------|-----------|-----------|---------|--------------|-----------|---------|
| Cecil County, Maryland                            | 2015      | 2016      | Change  | 2015         | 2016      | Change  |
| New Listings                                      | 202       | 145       | - 28.2% | 1700         | 1612      | - 5.2%  |
| Closed Sales                                      | 107       | 122       | + 14.0% | 893          | 1030      | + 15.3% |
| Pending Sales                                     | 103       | 90        | - 12.6% | 938          | 1028      | + 9.6%  |
| Median Sales Price                                | \$206,000 | \$198,500 | - 3.6%  | \$199,000    | \$199,750 | + 0.4%  |
| % of Original List Price Received at Sale         | 90.3%     | 91.6%     | + 1.3%  | 88.3%        | 92.5%     | + 4.2%  |
| Average Days on Market Until Sale                 | 80        | 84        | + 5.0%  | 105          | 91        | - 13.3% |
| Total Residential Listing Inventory (as of 09/30) | 905       | 759       | - 16.1% |              |           |         |
| Single-Family Detached Inventory (as of 09/30)    | 761       | 615       | - 19.2% |              |           |         |

# **Activity: Year to Date**