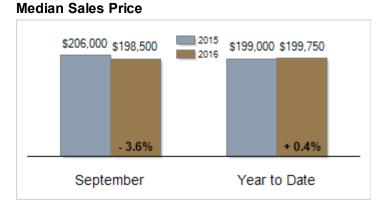

# Patterson-Schwartz Real Estate Residential Market Update

As of Monday, October 10, 2016 11:24:47 AM

|                                                   | September |           |         | Year To Date |           |         |
|---------------------------------------------------|-----------|-----------|---------|--------------|-----------|---------|
| Cecil County, Maryland                            | 2015      | 2016      | Change  | 2015         | 2016      | Change  |
| New Listings                                      | 202       | 145       | - 28.2% | 1700         | 1612      | - 5.2%  |
| Closed Sales                                      | 107       | 122       | + 14.0% | 893          | 1030      | + 15.3% |
| Pending Sales                                     | 103       | 90        | - 12.6% | 938          | 1028      | + 9.6%  |
| Median Sales Price                                | \$206,000 | \$198,500 | - 3.6%  | \$199,000    | \$199,750 | + 0.4%  |
| % of Original List Price Received at Sale         | 90.3%     | 91.6%     | + 1.3%  | 88.3%        | 92.5%     | + 4.2%  |
| Average Days on Market Until Sale                 | 80        | 84        | + 5.0%  | 105          | 91        | - 13.3% |
| Total Residential Listing Inventory (as of 09/30) | 905       | 759       | - 16.1% |              |           |         |
| Single-Family Detached Inventory (as of 09/30)    | 761       | 615       | - 19.2% |              |           |         |