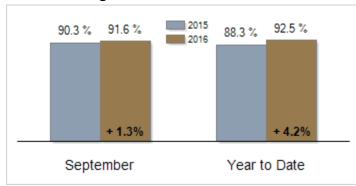

# Patterson-Schwartz Real Estate Residential Market Update

As of Monday, October 10, 2016 11:24:47 AM

|                                                   | September |           |         | Year To Date |           |         |
|---------------------------------------------------|-----------|-----------|---------|--------------|-----------|---------|
| Cecil County, Maryland                            | 2015      | 2016      | Change  | 2015         | 2016      | Change  |
| New Listings                                      | 202       | 145       | - 28.2% | 1700         | 1612      | - 5.2%  |
| Closed Sales                                      | 107       | 122       | + 14.0% | 893          | 1030      | + 15.3% |
| Pending Sales                                     | 103       | 90        | - 12.6% | 938          | 1028      | + 9.6%  |
| Median Sales Price                                | \$206,000 | \$198,500 | - 3.6%  | \$199,000    | \$199,750 | + 0.4%  |
| % of Original List Price Received at Sale         | 90.3%     | 91.6%     | + 1.3%  | 88.3%        | 92.5%     | + 4.2%  |
| Average Days on Market Until Sale                 | 80        | 84        | + 5.0%  | 105          | 91        | - 13.3% |
| Total Residential Listing Inventory (as of 09/30) | 905       | 759       | - 16.1% |              |           |         |
| Single-Family Detached Inventory (as of 09/30)    | 761       | 615       | - 19.2% |              |           |         |

# Percent of Original List Price Received at Sale