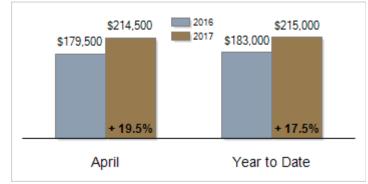

## Patterson-Schwartz Real Estate Residential Market Update

As of Wednesday, May 10, 2017 4:38:42 PM

|                                                   | April     |           |         | Year To Date |           |         |
|---------------------------------------------------|-----------|-----------|---------|--------------|-----------|---------|
| Cecil County, Maryland                            | 2016      | 2017      | Change  | 2016         | 2017      | Change  |
| New Listings                                      | 229       | 202       | - 11.8% | 710          | 712       | + 0.3%  |
| Closed Sales                                      | 126       | 96        | - 23.8% | 387          | 369       | - 4.7%  |
| Pending Sales                                     | 133       | 110       | - 17.3% | 442          | 438       | - 0.9%  |
| Median Sales Price                                | \$179,500 | \$214,500 | + 19.5% | \$183,000    | \$215,000 | + 17.5% |
| % of Original List Price Received at Sale         | 92.5%     | 94.3%     | + 1.8%  | 91.7%        | 93.1%     | + 1.4%  |
| Average Days on Market Until Sale                 | 94        | 83        | - 11.7% | 98           | 102       | + 4.1%  |
| Total Residential Listing Inventory (as of 04/30) | 736       | 631       | - 14.3% |              |           |         |
| Single-Family Detached Inventory (as of 04/30)    | 608       | 522       | - 14.1% |              |           |         |

**Median Sales Price** 