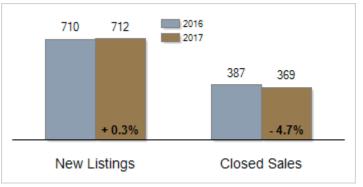

## Patterson-Schwartz Real Estate Residential Market Update

As of Wednesday, May 10, 2017 4:38:42 PM

|                                                   | April     |           |         | Year To Date |           |         |
|---------------------------------------------------|-----------|-----------|---------|--------------|-----------|---------|
| Cecil County, Maryland                            | 2016      | 2017      | Change  | 2016         | 2017      | Change  |
| New Listings                                      | 229       | 202       | - 11.8% | 710          | 712       | + 0.3%  |
| Closed Sales                                      | 126       | 96        | - 23.8% | 387          | 369       | - 4.7%  |
| Pending Sales                                     | 133       | 110       | - 17.3% | 442          | 438       | - 0.9%  |
| Median Sales Price                                | \$179,500 | \$214,500 | + 19.5% | \$183,000    | \$215,000 | + 17.5% |
| % of Original List Price Received at Sale         | 92.5%     | 94.3%     | + 1.8%  | 91.7%        | 93.1%     | + 1.4%  |
| Average Days on Market Until Sale                 | 94        | 83        | - 11.7% | 98           | 102       | + 4.1%  |
| Total Residential Listing Inventory (as of 04/30) | 736       | 631       | - 14.3% |              |           |         |
| Single-Family Detached Inventory (as of 04/30)    | 608       | 522       | - 14.1% |              |           |         |