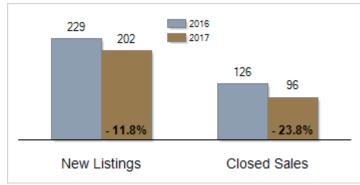

## Patterson-Schwartz Real Estate Residential Market Update

As of Wednesday, May 10, 2017 4:38:42 PM

|                                                   | April     |           |         | Year To Date |           |         |
|---------------------------------------------------|-----------|-----------|---------|--------------|-----------|---------|
| Cecil County, Maryland                            | 2016      | 2017      | Change  | 2016         | 2017      | Change  |
| New Listings                                      | 229       | 202       | - 11.8% | 710          | 712       | + 0.3%  |
| Closed Sales                                      | 126       | 96        | - 23.8% | 387          | 369       | - 4.7%  |
| Pending Sales                                     | 133       | 110       | - 17.3% | 442          | 438       | - 0.9%  |
| Median Sales Price                                | \$179,500 | \$214,500 | + 19.5% | \$183,000    | \$215,000 | + 17.5% |
| % of Original List Price Received at Sale         | 92.5%     | 94.3%     | + 1.8%  | 91.7%        | 93.1%     | + 1.4%  |
| Average Days on Market Until Sale                 | 94        | 83        | - 11.7% | 98           | 102       | + 4.1%  |
| Total Residential Listing Inventory (as of 04/30) | 736       | 631       | - 14.3% |              |           |         |
| Single-Family Detached Inventory (as of 04/30)    | 608       | 522       | - 14.1% |              |           |         |