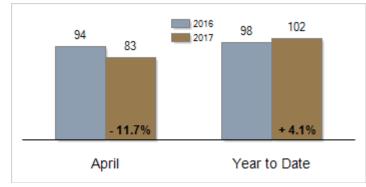

## Patterson-Schwartz Real Estate Residential Market Update

As of Wednesday, May 10, 2017 4:38:42 PM

|                                                   | April     |           |         | Year To Date |           |         |
|---------------------------------------------------|-----------|-----------|---------|--------------|-----------|---------|
| Cecil County, Maryland                            | 2016      | 2017      | Change  | 2016         | 2017      | Change  |
| New Listings                                      | 229       | 202       | - 11.8% | 710          | 712       | + 0.3%  |
| Closed Sales                                      | 126       | 96        | - 23.8% | 387          | 369       | - 4.7%  |
| Pending Sales                                     | 133       | 110       | - 17.3% | 442          | 438       | - 0.9%  |
| Median Sales Price                                | \$179,500 | \$214,500 | + 19.5% | \$183,000    | \$215,000 | + 17.5% |
| % of Original List Price Received at Sale         | 92.5%     | 94.3%     | + 1.8%  | 91.7%        | 93.1%     | + 1.4%  |
| Average Days on Market Until Sale                 | 94        | 83        | - 11.7% | 98           | 102       | + 4.1%  |
| Total Residential Listing Inventory (as of 04/30) | 736       | 631       | - 14.3% |              |           |         |
| Single-Family Detached Inventory (as of 04/30)    | 608       | 522       | - 14.1% |              |           |         |

## Average Days on Market Until Sale

Activity: Year to Date