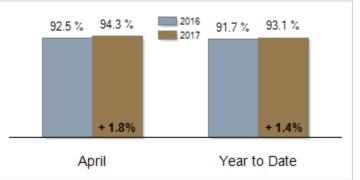

| 438       | - 0.9%  |
| Median Sales Price                                | \$179,500 | \$214,500 | + 19.5% | \$183,000    | \$215,000 | + 17.5% |
| % of Original List Price Received at Sale         | 92.5%     | 94.3%     | + 1.8%  | 91.7%        | 93.1%     | + 1.4%  |
| Average Days on Market Until Sale                 | 94        | 83        | - 11.7% | 98           | 102       | + 4.1%  |
| Total Residential Listing Inventory (as of 04/30) | 736       | 631       | - 14.3% |              |           |         |
| Single-Family Detached Inventory (as of 04/30)    | 608       | 522       | - 14.1% |              |           |         |





**Median Sales Price** 



## Average Days on Market Until Sale



Activity: Year to Date



## Percent of Original List Price Received at Sale



## Inventory of Homes for Sale: April



All information presented is based on data supplied by MRIS MLS. MRIS MLS does not guarantee nor is it responsible for its accuracy. Data maintained by the MLS may not reflect all real estate activities in the market. Information is deemed reliable but not guaranteed.