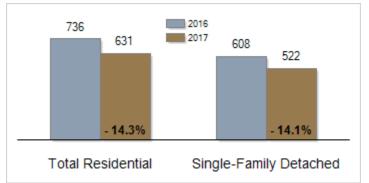

## Inventory of Homes for Sale: April

All information presented is based on data supplied by MRIS MLS. MRIS MLS does not guarantee nor is it responsible for its accuracy. Data maintained by the MLS may not reflect all real estate activities in the market. Information is deemed reliable but not guaranteed.