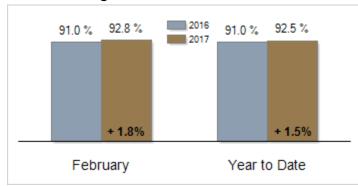

# **Patterson-Schwartz Real Estate Residential Market Update**

As of Friday, March 10, 2017 10:13:24 AM

| Cecil County, Maryland                            | February  |           |         | Year To Date |           |         |
|---------------------------------------------------|-----------|-----------|---------|--------------|-----------|---------|
|                                                   | 2016      | 2017      | Change  | 2016         | 2017      | Change  |
| New Listings                                      | 142       | 162       | + 14.1% | 280          | 298       | + 6.4%  |
| Closed Sales                                      | 88        | 84        | - 4.5%  | 178          | 161       | - 9.6%  |
| Pending Sales                                     | 97        | 92        | - 5.2%  | 181          | 187       | + 3.3%  |
| Median Sales Price                                | \$176,950 | \$185,231 | + 4.7%  | \$178,500    | \$201,000 | + 12.6% |
| % of Original List Price Received at Sale         | 91.0%     | 92.8%     | + 1.8%  | 91.0%        | 92.5%     | + 1.5%  |
| Average Days on Market Until Sale                 | 100       | 98        | - 2.0%  | 93           | 103       | + 10.8% |
| Total Residential Listing Inventory (as of 02/28) | 673       | 578       | - 14.1% |              |           |         |
| Single-Family Detached Inventory (as of 02/28)    | 568       | 472       | - 16.9% |              |           |         |

# Percent of Original List Price Received at Sale