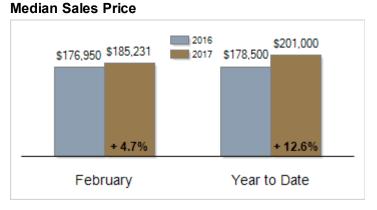

# **Patterson-Schwartz Real Estate Residential Market Update**

As of Friday, March 10, 2017 10:13:24 AM

| Cecil County, Maryland                            | February  |           |         | Year To Date |           |         |
|---------------------------------------------------|-----------|-----------|---------|--------------|-----------|---------|
|                                                   | 2016      | 2017      | Change  | 2016         | 2017      | Change  |
| New Listings                                      | 142       | 162       | + 14.1% | 280          | 298       | + 6.4%  |
| Closed Sales                                      | 88        | 84        | - 4.5%  | 178          | 161       | - 9.6%  |
| Pending Sales                                     | 97        | 92        | - 5.2%  | 181          | 187       | + 3.3%  |
| Median Sales Price                                | \$176,950 | \$185,231 | + 4.7%  | \$178,500    | \$201,000 | + 12.6% |
| % of Original List Price Received at Sale         | 91.0%     | 92.8%     | + 1.8%  | 91.0%        | 92.5%     | + 1.5%  |
| Average Days on Market Until Sale                 | 100       | 98        | - 2.0%  | 93           | 103       | + 10.8% |
| Total Residential Listing Inventory (as of 02/28) | 673       | 578       | - 14.1% |              |           |         |
| Single-Family Detached Inventory (as of 02/28)    | 568       | 472       | - 16.9% |              |           |         |