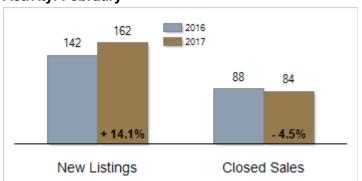

# **Patterson-Schwartz Real Estate Residential Market Update**

As of Friday, March 10, 2017 10:13:24 AM

| Cecil County, Maryland                            | February  |           |         | Year To Date |           |         |
|---------------------------------------------------|-----------|-----------|---------|--------------|-----------|---------|
|                                                   | 2016      | 2017      | Change  | 2016         | 2017      | Change  |
| New Listings                                      | 142       | 162       | + 14.1% | 280          | 298       | + 6.4%  |
| Closed Sales                                      | 88        | 84        | - 4.5%  | 178          | 161       | - 9.6%  |
| Pending Sales                                     | 97        | 92        | - 5.2%  | 181          | 187       | + 3.3%  |
| Median Sales Price                                | \$176,950 | \$185,231 | + 4.7%  | \$178,500    | \$201,000 | + 12.6% |
| % of Original List Price Received at Sale         | 91.0%     | 92.8%     | + 1.8%  | 91.0%        | 92.5%     | + 1.5%  |
| Average Days on Market Until Sale                 | 100       | 98        | - 2.0%  | 93           | 103       | + 10.8% |
| Total Residential Listing Inventory (as of 02/28) | 673       | 578       | - 14.1% |              |           |         |
| Single-Family Detached Inventory (as of 02/28)    | 568       | 472       | - 16.9% |              |           |         |

### **Activity: February**