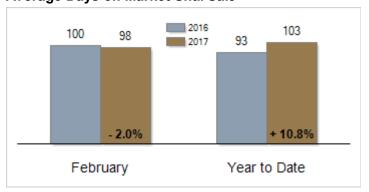

# **Patterson-Schwartz Real Estate Residential Market Update**

As of Friday, March 10, 2017 10:13:24 AM

| Cecil County, Maryland                            | February  |           |         | Year To Date |           |         |
|---------------------------------------------------|-----------|-----------|---------|--------------|-----------|---------|
|                                                   | 2016      | 2017      | Change  | 2016         | 2017      | Change  |
| New Listings                                      | 142       | 162       | + 14.1% | 280          | 298       | + 6.4%  |
| Closed Sales                                      | 88        | 84        | - 4.5%  | 178          | 161       | - 9.6%  |
| Pending Sales                                     | 97        | 92        | - 5.2%  | 181          | 187       | + 3.3%  |
| Median Sales Price                                | \$176,950 | \$185,231 | + 4.7%  | \$178,500    | \$201,000 | + 12.6% |
| % of Original List Price Received at Sale         | 91.0%     | 92.8%     | + 1.8%  | 91.0%        | 92.5%     | + 1.5%  |
| Average Days on Market Until Sale                 | 100       | 98        | - 2.0%  | 93           | 103       | + 10.8% |
| Total Residential Listing Inventory (as of 02/28) | 673       | 578       | - 14.1% |              |           |         |
| Single-Family Detached Inventory (as of 02/28)    | 568       | 472       | - 16.9% |              |           |         |

# **Average Days on Market Until Sale**

# **Activity: Year to Date**