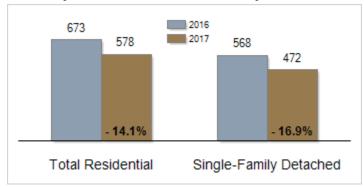

# **Patterson-Schwartz Real Estate Residential Market Update**

As of Friday, March 10, 2017 10:13:24 AM

| Cecil County, Maryland                            | February  |           |         | Year To Date |           |         |
|---------------------------------------------------|-----------|-----------|---------|--------------|-----------|---------|
|                                                   | 2016      | 2017      | Change  | 2016         | 2017      | Change  |
| New Listings                                      | 142       | 162       | + 14.1% | 280          | 298       | + 6.4%  |
| Closed Sales                                      | 88        | 84        | - 4.5%  | 178          | 161       | - 9.6%  |
| Pending Sales                                     | 97        | 92        | - 5.2%  | 181          | 187       | + 3.3%  |
| Median Sales Price                                | \$176,950 | \$185,231 | + 4.7%  | \$178,500    | \$201,000 | + 12.6% |
| % of Original List Price Received at Sale         | 91.0%     | 92.8%     | + 1.8%  | 91.0%        | 92.5%     | + 1.5%  |
| Average Days on Market Until Sale                 | 100       | 98        | - 2.0%  | 93           | 103       | + 10.8% |
| Total Residential Listing Inventory (as of 02/28) | 673       | 578       | - 14.1% |              |           |         |
| Single-Family Detached Inventory (as of 02/28)    | 568       | 472       | - 16.9% |              |           |         |

# Inventory of Homes for Sale: February