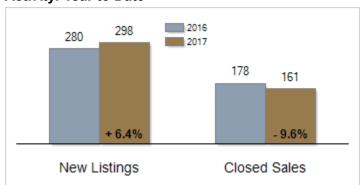

# **Patterson-Schwartz Real Estate Residential Market Update**

As of Friday, March 10, 2017 10:13:24 AM

| Cecil County, Maryland                            | February  |           |         | Year To Date |           |         |
|---------------------------------------------------|-----------|-----------|---------|--------------|-----------|---------|
|                                                   | 2016      | 2017      | Change  | 2016         | 2017      | Change  |
| New Listings                                      | 142       | 162       | + 14.1% | 280          | 298       | + 6.4%  |
| Closed Sales                                      | 88        | 84        | - 4.5%  | 178          | 161       | - 9.6%  |
| Pending Sales                                     | 97        | 92        | - 5.2%  | 181          | 187       | + 3.3%  |
| Median Sales Price                                | \$176,950 | \$185,231 | + 4.7%  | \$178,500    | \$201,000 | + 12.6% |
| % of Original List Price Received at Sale         | 91.0%     | 92.8%     | + 1.8%  | 91.0%        | 92.5%     | + 1.5%  |
| Average Days on Market Until Sale                 | 100       | 98        | - 2.0%  | 93           | 103       | + 10.8% |
| Total Residential Listing Inventory (as of 02/28) | 673       | 578       | - 14.1% |              |           |         |
| Single-Family Detached Inventory (as of 02/28)    | 568       | 472       | - 16.9% |              |           |         |

# **Activity: Year to Date**