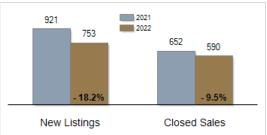

# Patterson-Schwartz Real Estate Residential Market Update

As of Thursday, June 9, 2022 10:00:36 AM

|                                                   | Мау       |           |         | Year To Date |           |         |
|---------------------------------------------------|-----------|-----------|---------|--------------|-----------|---------|
| All Cecil County                                  | 2021      | 2022      | Change  | 2021         | 2022      | Change  |
| New Listings                                      | 229       | 191       | - 16.6% | 921          | 753       | - 18.2% |
| Closed Sales                                      | 152       | 127       | - 16.4% | 652          | 590       | - 9.5%  |
| Pending Sales                                     | 215       | 140       | - 34.9% | 774          | 601       | - 22.4% |
| Median Sales Price                                | \$272,500 | \$309,900 | + 13.7% | \$275,000    | \$300,000 | + 9.1%  |
| % of Original List Price Received at Sale         | 100.3%    | 101.4%    | + 1.1%  | 99.1%        | 100.3%    | + 1.2%  |
| Average Days on Market Until Sale                 | 22        | 22        | + 0.0%  | 28           | 24        | - 14.3% |
| Total Residential Listing Inventory (as of 05/31) | 184       | 225       | + 22.3% |              |           |         |
| Single-Family Detached Inventory (as of 05/31)    | 146       | 178       | + 21.9% |              |           |         |

### Activity: Year to Date