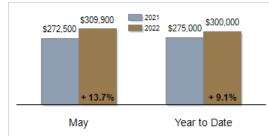

# Patterson-Schwartz Real Estate Residential Market Update

As of Thursday, June 9, 2022 10:00:36 AM

|                                                   | Мау       |           |         | Year To Date |           |         |
|---------------------------------------------------|-----------|-----------|---------|--------------|-----------|---------|
| All Cecil County                                  | 2021      | 2022      | Change  | 2021         | 2022      | Change  |
| New Listings                                      | 229       | 191       | - 16.6% | 921          | 753       | - 18.2% |
| Closed Sales                                      | 152       | 127       | - 16.4% | 652          | 590       | - 9.5%  |
| Pending Sales                                     | 215       | 140       | - 34.9% | 774          | 601       | - 22.4% |
| Median Sales Price                                | \$272,500 | \$309,900 | + 13.7% | \$275,000    | \$300,000 | + 9.1%  |
| % of Original List Price Received at Sale         | 100.3%    | 101.4%    | + 1.1%  | 99.1%        | 100.3%    | + 1.2%  |
| Average Days on Market Until Sale                 | 22        | 22        | + 0.0%  | 28           | 24        | - 14.3% |
| Total Residential Listing Inventory (as of 05/31) | 184       | 225       | + 22.3% |              |           |         |
| Single-Family Detached Inventory (as of 05/31)    | 146       | 178       | + 21.9% |              |           |         |

#### **Median Sales Price**