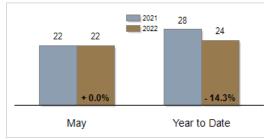

# Patterson-Schwartz Real Estate Residential Market Update

As of Thursday, June 9, 2022 10:00:36 AM

|                                                   | Мау       |           |         | Year To Date |           |         |
|---------------------------------------------------|-----------|-----------|---------|--------------|-----------|---------|
| All Cecil County                                  | 2021      | 2022      | Change  | 2021         | 2022      | Change  |
| New Listings                                      | 229       | 191       | - 16.6% | 921          | 753       | - 18.2% |
| Closed Sales                                      | 152       | 127       | - 16.4% | 652          | 590       | - 9.5%  |
| Pending Sales                                     | 215       | 140       | - 34.9% | 774          | 601       | - 22.4% |
| Median Sales Price                                | \$272,500 | \$309,900 | + 13.7% | \$275,000    | \$300,000 | + 9.1%  |
| % of Original List Price Received at Sale         | 100.3%    | 101.4%    | + 1.1%  | 99.1%        | 100.3%    | + 1.2%  |
| Average Days on Market Until Sale                 | 22        | 22        | + 0.0%  | 28           | 24        | - 14.3% |
| Total Residential Listing Inventory (as of 05/31) | 184       | 225       | + 22.3% |              |           |         |
| Single-Family Detached Inventory (as of 05/31)    | 146       | 178       | + 21.9% |              |           |         |

## Average Days on Market Until Sale