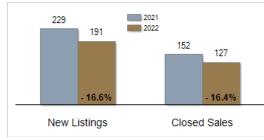

# Patterson-Schwartz Real Estate Residential Market Update

As of Thursday, June 9, 2022 10:00:36 AM

|                                                   | Мау       |           |         | Year To Date |           |         |
|---------------------------------------------------|-----------|-----------|---------|--------------|-----------|---------|
| All Cecil County                                  | 2021      | 2022      | Change  | 2021         | 2022      | Change  |
| New Listings                                      | 229       | 191       | - 16.6% | 921          | 753       | - 18.2% |
| Closed Sales                                      | 152       | 127       | - 16.4% | 652          | 590       | - 9.5%  |
| Pending Sales                                     | 215       | 140       | - 34.9% | 774          | 601       | - 22.4% |
| Median Sales Price                                | \$272,500 | \$309,900 | + 13.7% | \$275,000    | \$300,000 | + 9.1%  |
| % of Original List Price Received at Sale         | 100.3%    | 101.4%    | + 1.1%  | 99.1%        | 100.3%    | + 1.2%  |
| Average Days on Market Until Sale                 | 22        | 22        | + 0.0%  | 28           | 24        | - 14.3% |
| Total Residential Listing Inventory (as of 05/31) | 184       | 225       | + 22.3% |              |           |         |
| Single-Family Detached Inventory (as of 05/31)    | 146       | 178       | + 21.9% |              |           |         |

#### Activity: May