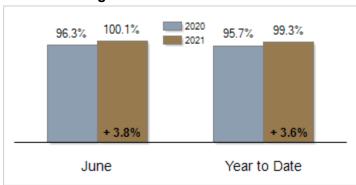

## **Percent of Original List Price Received at Sale**

# Patterson-Schwartz Real Estate Residential Market Update

As of Thursday, July 8, 2021 12:50:49 PM

|                                                   | June      |           |         | Year To Date |           |         |
|---------------------------------------------------|-----------|-----------|---------|--------------|-----------|---------|
| All Cecil County                                  | 2020      | 2021      | Change  | 2020         | 2021      | Change  |
| New Listings                                      | 162       | 205       | + 26.5% | 920          | 1126      | + 22.4% |
| Closed Sales                                      | 145       | 186       | + 28.3% | 683          | 836       | + 22.4% |
| Pending Sales                                     | 189       | 149       | - 21.2% | 786          | 927       | + 17.9% |
| Median Sales Price                                | \$252,900 | \$290,000 | + 14.7% | \$239,900    | \$278,000 | + 15.9% |
| % of Original List Price Received at Sale         | 96.3%     | 100.1%    | + 3.8%  | 95.7%        | 99.3%     | + 3.6%  |
| Average Days on Market Until Sale                 | 49        | 21        | - 57.1% | 51           | 26        | - 49.0% |
| Total Residential Listing Inventory (as of 06/30) | 212       | 229       | + 8.0%  |              |           |         |
| Single-Family Detached Inventory (as of 06/30)    | 148       | 173       | + 16.9% |              |           |         |