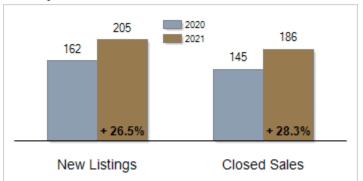

## **Activity: June**

# Patterson-Schwartz Real Estate Residential Market Update

As of Thursday, July 8, 2021 12:50:49 PM

|                                                   | June      |           |         | Year To Date |           |         |
|---------------------------------------------------|-----------|-----------|---------|--------------|-----------|---------|
| All Cecil County                                  | 2020      | 2021      | Change  | 2020         | 2021      | Change  |
| New Listings                                      | 162       | 205       | + 26.5% | 920          | 1126      | + 22.4% |
| Closed Sales                                      | 145       | 186       | + 28.3% | 683          | 836       | + 22.4% |
| Pending Sales                                     | 189       | 149       | - 21.2% | 786          | 927       | + 17.9% |
| Median Sales Price                                | \$252,900 | \$290,000 | + 14.7% | \$239,900    | \$278,000 | + 15.9% |
| % of Original List Price Received at Sale         | 96.3%     | 100.1%    | + 3.8%  | 95.7%        | 99.3%     | + 3.6%  |
| Average Days on Market Until Sale                 | 49        | 21        | - 57.1% | 51           | 26        | - 49.0% |
| Total Residential Listing Inventory (as of 06/30) | 212       | 229       | + 8.0%  |              |           |         |
| Single-Family Detached Inventory (as of 06/30)    | 148       | 173       | + 16.9% |              |           |         |