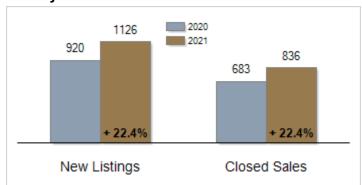

## **Activity: Year to Date**

# Patterson-Schwartz Real Estate Residential Market Update

As of Thursday, July 8, 2021 12:50:49 PM

|                                                   | June      |           |         | Year To Date |           |         |
|---------------------------------------------------|-----------|-----------|---------|--------------|-----------|---------|
| All Cecil County                                  | 2020      | 2021      | Change  | 2020         | 2021      | Change  |
| New Listings                                      | 162       | 205       | + 26.5% | 920          | 1126      | + 22.4% |
| Closed Sales                                      | 145       | 186       | + 28.3% | 683          | 836       | + 22.4% |
| Pending Sales                                     | 189       | 149       | - 21.2% | 786          | 927       | + 17.9% |
| Median Sales Price                                | \$252,900 | \$290,000 | + 14.7% | \$239,900    | \$278,000 | + 15.9% |
| % of Original List Price Received at Sale         | 96.3%     | 100.1%    | + 3.8%  | 95.7%        | 99.3%     | + 3.6%  |
| Average Days on Market Until Sale                 | 49        | 21        | - 57.1% | 51           | 26        | - 49.0% |
| Total Residential Listing Inventory (as of 06/30) | 212       | 229       | + 8.0%  |              |           |         |
| Single-Family Detached Inventory (as of 06/30)    | 148       | 173       | + 16.9% |              |           |         |