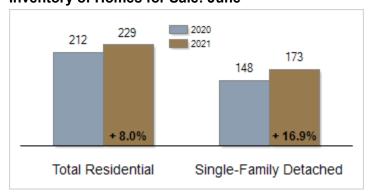

# **Inventory of Homes for Sale: June**

All information presented is based on data supplied by BRIGHT MLS. BRIGHT MLS does not guarantee nor is it responsible for its accuracy. Data maintained by the MLS may not reflect all real estate activities in the market. Information is deemed reliable but not guaranteed.

# Patterson-Schwartz Real Estate Residential Market Update

As of Thursday, July 8, 2021 12:50:49 PM

|                                                   | June      |           |         | Year To Date |           |         |
|---------------------------------------------------|-----------|-----------|---------|--------------|-----------|---------|
| All Cecil County                                  | 2020      | 2021      | Change  | 2020         | 2021      | Change  |
| New Listings                                      | 162       | 205       | + 26.5% | 920          | 1126      | + 22.4% |
| Closed Sales                                      | 145       | 186       | + 28.3% | 683          | 836       | + 22.4% |
| Pending Sales                                     | 189       | 149       | - 21.2% | 786          | 927       | + 17.9% |
| Median Sales Price                                | \$252,900 | \$290,000 | + 14.7% | \$239,900    | \$278,000 | + 15.9% |
| % of Original List Price Received at Sale         | 96.3%     | 100.1%    | + 3.8%  | 95.7%        | 99.3%     | + 3.6%  |
| Average Days on Market Until Sale                 | 49        | 21        | - 57.1% | 51           | 26        | - 49.0% |
| Total Residential Listing Inventory (as of 06/30) | 212       | 229       | + 8.0%  |              |           |         |
| Single-Family Detached Inventory (as of 06/30)    | 148       | 173       | + 16.9% |              |           |         |