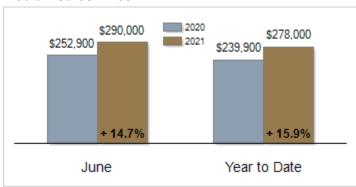

#### **Median Sales Price**

# Patterson-Schwartz Real Estate Residential Market Update

As of Thursday, July 8, 2021 12:50:49 PM

|                                                   | June      |           |         | Year To Date |           |         |
|---------------------------------------------------|-----------|-----------|---------|--------------|-----------|---------|
| All Cecil County                                  | 2020      | 2021      | Change  | 2020         | 2021      | Change  |
| New Listings                                      | 162       | 205       | + 26.5% | 920          | 1126      | + 22.4% |
| Closed Sales                                      | 145       | 186       | + 28.3% | 683          | 836       | + 22.4% |
| Pending Sales                                     | 189       | 149       | - 21.2% | 786          | 927       | + 17.9% |
| Median Sales Price                                | \$252,900 | \$290,000 | + 14.7% | \$239,900    | \$278,000 | + 15.9% |
| % of Original List Price Received at Sale         | 96.3%     | 100.1%    | + 3.8%  | 95.7%        | 99.3%     | + 3.6%  |
| Average Days on Market Until Sale                 | 49        | 21        | - 57.1% | 51           | 26        | - 49.0% |
| Total Residential Listing Inventory (as of 06/30) | 212       | 229       | + 8.0%  |              |           |         |
| Single-Family Detached Inventory (as of 06/30)    | 148       | 173       | + 16.9% |              |           |         |