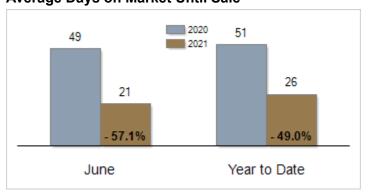

# **Average Days on Market Until Sale**

# Patterson-Schwartz Real Estate Residential Market Update

As of Thursday, July 8, 2021 12:50:49 PM

|                                                   | June      |           |         | Year To Date |           |         |
|---------------------------------------------------|-----------|-----------|---------|--------------|-----------|---------|
| All Cecil County                                  | 2020      | 2021      | Change  | 2020         | 2021      | Change  |
| New Listings                                      | 162       | 205       | + 26.5% | 920          | 1126      | + 22.4% |
| Closed Sales                                      | 145       | 186       | + 28.3% | 683          | 836       | + 22.4% |
| Pending Sales                                     | 189       | 149       | - 21.2% | 786          | 927       | + 17.9% |
| Median Sales Price                                | \$252,900 | \$290,000 | + 14.7% | \$239,900    | \$278,000 | + 15.9% |
| % of Original List Price Received at Sale         | 96.3%     | 100.1%    | + 3.8%  | 95.7%        | 99.3%     | + 3.6%  |
| Average Days on Market Until Sale                 | 49        | 21        | - 57.1% | 51           | 26        | - 49.0% |
| Total Residential Listing Inventory (as of 06/30) | 212       | 229       | + 8.0%  |              |           |         |
| Single-Family Detached Inventory (as of 06/30)    | 148       | 173       | + 16.9% |              |           |         |