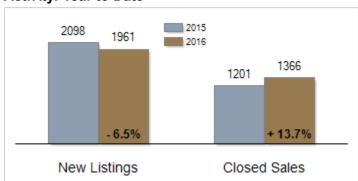

# Patterson-Schwartz Real Estate Residential Market Update

As of Wednesday, January 11, 2017 9:50:20 AM

|                                                   | December  |           |         | Year To Date |           |         |
|---------------------------------------------------|-----------|-----------|---------|--------------|-----------|---------|
| Cecil County, Maryland                            | 2015      | 2016      | Change  | 2015         | 2016      | Change  |
| New Listings                                      | 107       | 99        | - 7.5%  | 2098         | 1961      | - 6.5%  |
| Closed Sales                                      | 114       | 115       | + 0.9%  | 1201         | 1366      | + 13.7% |
| Pending Sales                                     | 91        | 74        | - 18.7% | 1229         | 1328      | + 8.1%  |
| Median Sales Price                                | \$208,537 | \$185,000 | - 11.3% | \$199,000    | \$199,750 | + 0.4%  |
| % of Original List Price Received at Sale         | 87.2%     | 92.6%     | + 5.4%  | 88.6%        | 92.8%     | + 4.2%  |
| Average Days on Market Until Sale                 | 95        | 113       | + 18.9% | 102          | 91        | - 10.8% |
| Total Residential Listing Inventory (as of 12/31) | 759       | 605       | - 20.3% |              |           |         |
| Single-Family Detached Inventory (as of 12/31)    | 643       | 497       | - 22.7% |              |           |         |

#### **Activity: Year to Date**