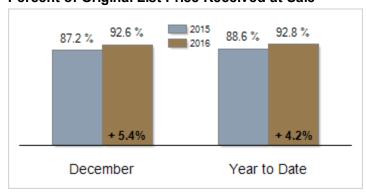

# Patterson-Schwartz Real Estate Residential Market Update

As of Wednesday, January 11, 2017 9:50:20 AM

|                                                   | December  |           |         | Year To Date |           |         |
|---------------------------------------------------|-----------|-----------|---------|--------------|-----------|---------|
| Cecil County, Maryland                            | 2015      | 2016      | Change  | 2015         | 2016      | Change  |
| New Listings                                      | 107       | 99        | - 7.5%  | 2098         | 1961      | - 6.5%  |
| Closed Sales                                      | 114       | 115       | + 0.9%  | 1201         | 1366      | + 13.7% |
| Pending Sales                                     | 91        | 74        | - 18.7% | 1229         | 1328      | + 8.1%  |
| Median Sales Price                                | \$208,537 | \$185,000 | - 11.3% | \$199,000    | \$199,750 | + 0.4%  |
| % of Original List Price Received at Sale         | 87.2%     | 92.6%     | + 5.4%  | 88.6%        | 92.8%     | + 4.2%  |
| Average Days on Market Until Sale                 | 95        | 113       | + 18.9% | 102          | 91        | - 10.8% |
| Total Residential Listing Inventory (as of 12/31) | 759       | 605       | - 20.3% |              |           |         |
| Single-Family Detached Inventory (as of 12/31)    | 643       | 497       | - 22.7% |              |           |         |

# Percent of Original List Price Received at Sale