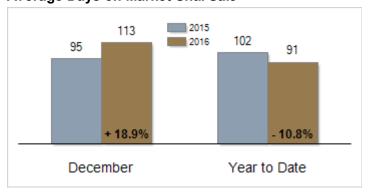

## **Average Days on Market Until Sale**

# Patterson-Schwartz Real Estate Residential Market Update

As of Wednesday, January 11, 2017 9:50:20 AM

|                                                   | December  |           |         | Year To Date |           |         |
|---------------------------------------------------|-----------|-----------|---------|--------------|-----------|---------|
| Cecil County, Maryland                            | 2015      | 2016      | Change  | 2015         | 2016      | Change  |
| New Listings                                      | 107       | 99        | - 7.5%  | 2098         | 1961      | - 6.5%  |
| Closed Sales                                      | 114       | 115       | + 0.9%  | 1201         | 1366      | + 13.7% |
| Pending Sales                                     | 91        | 74        | - 18.7% | 1229         | 1328      | + 8.1%  |
| Median Sales Price                                | \$208,537 | \$185,000 | - 11.3% | \$199,000    | \$199,750 | + 0.4%  |
| % of Original List Price Received at Sale         | 87.2%     | 92.6%     | + 5.4%  | 88.6%        | 92.8%     | + 4.2%  |
| Average Days on Market Until Sale                 | 95        | 113       | + 18.9% | 102          | 91        | - 10.8% |
| Total Residential Listing Inventory (as of 12/31) | 759       | 605       | - 20.3% |              |           |         |
| Single-Family Detached Inventory (as of 12/31)    | 643       | 497       | - 22.7% |              |           |         |