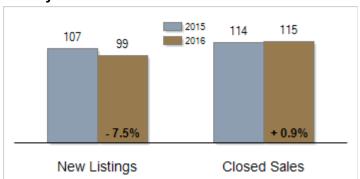

# Patterson-Schwartz Real Estate Residential Market Update

As of Wednesday, January 11, 2017 9:50:20 AM

|                                                   | December  |           |         | Year To Date |           |         |
|---------------------------------------------------|-----------|-----------|---------|--------------|-----------|---------|
| Cecil County, Maryland                            | 2015      | 2016      | Change  | 2015         | 2016      | Change  |
| New Listings                                      | 107       | 99        | - 7.5%  | 2098         | 1961      | - 6.5%  |
| Closed Sales                                      | 114       | 115       | + 0.9%  | 1201         | 1366      | + 13.7% |
| Pending Sales                                     | 91        | 74        | - 18.7% | 1229         | 1328      | + 8.1%  |
| Median Sales Price                                | \$208,537 | \$185,000 | - 11.3% | \$199,000    | \$199,750 | + 0.4%  |
| % of Original List Price Received at Sale         | 87.2%     | 92.6%     | + 5.4%  | 88.6%        | 92.8%     | + 4.2%  |
| Average Days on Market Until Sale                 | 95        | 113       | + 18.9% | 102          | 91        | - 10.8% |
| Total Residential Listing Inventory (as of 12/31) | 759       | 605       | - 20.3% |              |           |         |
| Single-Family Detached Inventory (as of 12/31)    | 643       | 497       | - 22.7% |              |           |         |

#### **Activity: December**