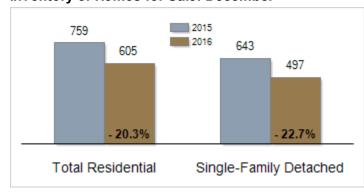

### Inventory of Homes for Sale: December

# Patterson-Schwartz Real Estate Residential Market Update

As of Wednesday, January 11, 2017 9:50:20 AM

|                                                   | December  |           |         | Year To Date |           |         |
|---------------------------------------------------|-----------|-----------|---------|--------------|-----------|---------|
| Cecil County, Maryland                            | 2015      | 2016      | Change  | 2015         | 2016      | Change  |
| New Listings                                      | 107       | 99        | - 7.5%  | 2098         | 1961      | - 6.5%  |
| Closed Sales                                      | 114       | 115       | + 0.9%  | 1201         | 1366      | + 13.7% |
| Pending Sales                                     | 91        | 74        | - 18.7% | 1229         | 1328      | + 8.1%  |
| Median Sales Price                                | \$208,537 | \$185,000 | - 11.3% | \$199,000    | \$199,750 | + 0.4%  |
| % of Original List Price Received at Sale         | 87.2%     | 92.6%     | + 5.4%  | 88.6%        | 92.8%     | + 4.2%  |
| Average Days on Market Until Sale                 | 95        | 113       | + 18.9% | 102          | 91        | - 10.8% |
| Total Residential Listing Inventory (as of 12/31) | 759       | 605       | - 20.3% |              |           |         |
| Single-Family Detached Inventory (as of 12/31)    | 643       | 497       | - 22.7% |              |           |         |