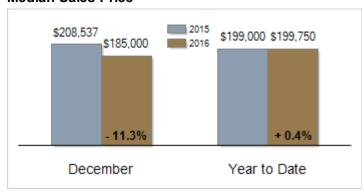

# Patterson-Schwartz Real Estate Residential Market Update

As of Wednesday, January 11, 2017 9:50:20 AM

|                                                   | December  |           |         | Year To Date |           |         |
|---------------------------------------------------|-----------|-----------|---------|--------------|-----------|---------|
| Cecil County, Maryland                            | 2015      | 2016      | Change  | 2015         | 2016      | Change  |
| New Listings                                      | 107       | 99        | - 7.5%  | 2098         | 1961      | - 6.5%  |
| Closed Sales                                      | 114       | 115       | + 0.9%  | 1201         | 1366      | + 13.7% |
| Pending Sales                                     | 91        | 74        | - 18.7% | 1229         | 1328      | + 8.1%  |
| Median Sales Price                                | \$208,537 | \$185,000 | - 11.3% | \$199,000    | \$199,750 | + 0.4%  |
| % of Original List Price Received at Sale         | 87.2%     | 92.6%     | + 5.4%  | 88.6%        | 92.8%     | + 4.2%  |
| Average Days on Market Until Sale                 | 95        | 113       | + 18.9% | 102          | 91        | - 10.8% |
| Total Residential Listing Inventory (as of 12/31) | 759       | 605       | - 20.3% |              |           |         |
| Single-Family Detached Inventory (as of 12/31)    | 643       | 497       | - 22.7% |              |           |         |

### **Median Sales Price**