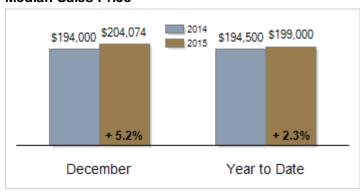

## **Median Sales Price**

# Patterson-Schwartz Real Estate Residential Market Update

As of Friday, January 08, 2016 3:20:43 PM

|                                                   | December  |           |        | Year To Date |           |         |
|---------------------------------------------------|-----------|-----------|--------|--------------|-----------|---------|
| Cecil County, Maryland                            | 2014      | 2015      | Change | 2014         | 2015      | Change  |
| New Listings                                      | 103       | 106       | + 2.9% | 2134         | 2093      | - 1.9%  |
| Closed Sales                                      | 101       | 107       | + 5.9% | 969          | 1194      | + 23.2% |
| Pending Sales                                     | 78        | 82        | + 5.1% | 1009         | 1211      | + 20.0% |
| Median Sales Price                                | \$194,000 | \$204,074 | + 5.2% | \$194,500    | \$199,000 | + 2.3%  |
| % of Original List Price Received at Sale         | 89.5%     | 87.3%     | - 2.2% | 88.4%        | 88.6%     | + 0.2%  |
| Average Days on Market Until Sale                 | 102       | 93        | - 8.8% | 106          | 102       | - 3.8%  |
| Total Residential Listing Inventory (as of 12/31) | 779       | 763       | - 2.1% |              |           |         |
| Single-Family Detached Inventory (as of 12/31)    | 658       | 646       | - 1.8% |              |           |         |