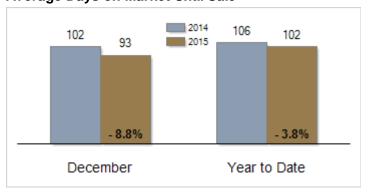

### **Average Days on Market Until Sale**

# Patterson-Schwartz Real Estate Residential Market Update

As of Friday, January 08, 2016 3:20:43 PM

|                                                   | December  |           |        | Year To Date |           |         |
|---------------------------------------------------|-----------|-----------|--------|--------------|-----------|---------|
| Cecil County, Maryland                            | 2014      | 2015      | Change | 2014         | 2015      | Change  |
| New Listings                                      | 103       | 106       | + 2.9% | 2134         | 2093      | - 1.9%  |
| Closed Sales                                      | 101       | 107       | + 5.9% | 969          | 1194      | + 23.2% |
| Pending Sales                                     | 78        | 82        | + 5.1% | 1009         | 1211      | + 20.0% |
| Median Sales Price                                | \$194,000 | \$204,074 | + 5.2% | \$194,500    | \$199,000 | + 2.3%  |
| % of Original List Price Received at Sale         | 89.5%     | 87.3%     | - 2.2% | 88.4%        | 88.6%     | + 0.2%  |
| Average Days on Market Until Sale                 | 102       | 93        | - 8.8% | 106          | 102       | - 3.8%  |
| Total Residential Listing Inventory (as of 12/31) | 779       | 763       | - 2.1% |              |           |         |
| Single-Family Detached Inventory (as of 12/31)    | 658       | 646       | - 1.8% |              |           |         |