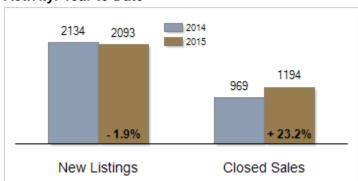

## **Activity: Year to Date**

# Patterson-Schwartz Real Estate Residential Market Update

As of Friday, January 08, 2016 3:20:43 PM

|                                                   | December  |           |        | Year To Date |           |         |
|---------------------------------------------------|-----------|-----------|--------|--------------|-----------|---------|
| Cecil County, Maryland                            | 2014      | 2015      | Change | 2014         | 2015      | Change  |
| New Listings                                      | 103       | 106       | + 2.9% | 2134         | 2093      | - 1.9%  |
| Closed Sales                                      | 101       | 107       | + 5.9% | 969          | 1194      | + 23.2% |
| Pending Sales                                     | 78        | 82        | + 5.1% | 1009         | 1211      | + 20.0% |
| Median Sales Price                                | \$194,000 | \$204,074 | + 5.2% | \$194,500    | \$199,000 | + 2.3%  |
| % of Original List Price Received at Sale         | 89.5%     | 87.3%     | - 2.2% | 88.4%        | 88.6%     | + 0.2%  |
| Average Days on Market Until Sale                 | 102       | 93        | - 8.8% | 106          | 102       | - 3.8%  |
| Total Residential Listing Inventory (as of 12/31) | 779       | 763       | - 2.1% |              |           |         |
| Single-Family Detached Inventory (as of 12/31)    | 658       | 646       | - 1.8% |              |           |         |