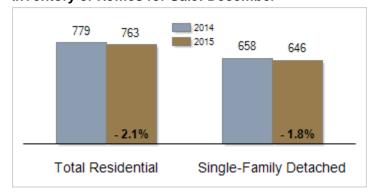

### Inventory of Homes for Sale: December

# Patterson-Schwartz Real Estate Residential Market Update

As of Friday, January 08, 2016 3:20:43 PM

|                                                   | December  |           |        | Year To Date |           |         |
|---------------------------------------------------|-----------|-----------|--------|--------------|-----------|---------|
| Cecil County, Maryland                            | 2014      | 2015      | Change | 2014         | 2015      | Change  |
| New Listings                                      | 103       | 106       | + 2.9% | 2134         | 2093      | - 1.9%  |
| Closed Sales                                      | 101       | 107       | + 5.9% | 969          | 1194      | + 23.2% |
| Pending Sales                                     | 78        | 82        | + 5.1% | 1009         | 1211      | + 20.0% |
| Median Sales Price                                | \$194,000 | \$204,074 | + 5.2% | \$194,500    | \$199,000 | + 2.3%  |
| % of Original List Price Received at Sale         | 89.5%     | 87.3%     | - 2.2% | 88.4%        | 88.6%     | + 0.2%  |
| Average Days on Market Until Sale                 | 102       | 93        | - 8.8% | 106          | 102       | - 3.8%  |
| Total Residential Listing Inventory (as of 12/31) | 779       | 763       | - 2.1% |              |           |         |
| Single-Family Detached Inventory (as of 12/31)    | 658       | 646       | - 1.8% |              |           |         |