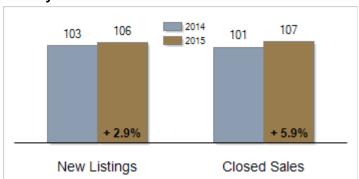

#### **Activity: December**

# Patterson-Schwartz Real Estate Residential Market Update

As of Friday, January 08, 2016 3:20:43 PM

|                                                   | December  |           |        | Year To Date |           |         |
|---------------------------------------------------|-----------|-----------|--------|--------------|-----------|---------|
| Cecil County, Maryland                            | 2014      | 2015      | Change | 2014         | 2015      | Change  |
| New Listings                                      | 103       | 106       | + 2.9% | 2134         | 2093      | - 1.9%  |
| Closed Sales                                      | 101       | 107       | + 5.9% | 969          | 1194      | + 23.2% |
| Pending Sales                                     | 78        | 82        | + 5.1% | 1009         | 1211      | + 20.0% |
| Median Sales Price                                | \$194,000 | \$204,074 | + 5.2% | \$194,500    | \$199,000 | + 2.3%  |
| % of Original List Price Received at Sale         | 89.5%     | 87.3%     | - 2.2% | 88.4%        | 88.6%     | + 0.2%  |
| Average Days on Market Until Sale                 | 102       | 93        | - 8.8% | 106          | 102       | - 3.8%  |
| Total Residential Listing Inventory (as of 12/31) | 779       | 763       | - 2.1% |              |           |         |
| Single-Family Detached Inventory (as of 12/31)    | 658       | 646       | - 1.8% |              |           |         |