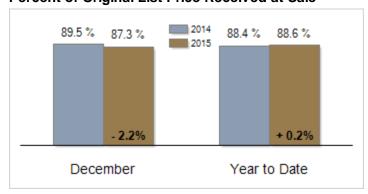

## Percent of Original List Price Received at Sale

# Patterson-Schwartz Real Estate Residential Market Update

As of Friday, January 08, 2016 3:20:43 PM

|                                                   | December  |           |        | Year To Date |           |         |
|---------------------------------------------------|-----------|-----------|--------|--------------|-----------|---------|
| Cecil County, Maryland                            | 2014      | 2015      | Change | 2014         | 2015      | Change  |
| New Listings                                      | 103       | 106       | + 2.9% | 2134         | 2093      | - 1.9%  |
| Closed Sales                                      | 101       | 107       | + 5.9% | 969          | 1194      | + 23.2% |
| Pending Sales                                     | 78        | 82        | + 5.1% | 1009         | 1211      | + 20.0% |
| Median Sales Price                                | \$194,000 | \$204,074 | + 5.2% | \$194,500    | \$199,000 | + 2.3%  |
| % of Original List Price Received at Sale         | 89.5%     | 87.3%     | - 2.2% | 88.4%        | 88.6%     | + 0.2%  |
| Average Days on Market Until Sale                 | 102       | 93        | - 8.8% | 106          | 102       | - 3.8%  |
| Total Residential Listing Inventory (as of 12/31) | 779       | 763       | - 2.1% |              |           |         |
| Single-Family Detached Inventory (as of 12/31)    | 658       | 646       | - 1.8% |              |           |         |