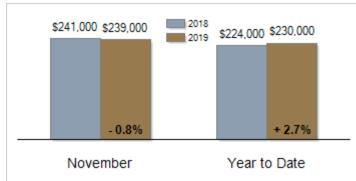

## Patterson-Schwartz Real Estate Residential Market Update

As of Friday, December 06, 2019 11:42:16 AM

|                                           | November  |           |         | Year To Date |           |         |
|-------------------------------------------|-----------|-----------|---------|--------------|-----------|---------|
| All Cecil County                          | 2018      | 2019      | Change  | 2018         | 2019      | Change  |
| New Listings                              | 117       | 136       | + 16.2% | 1920         | 2024      | + 5.4%  |
| Closed Sales                              | 98        | 115       | + 17.3% | 1238         | 1316      | + 6.3%  |
| Pending Sales                             | 90        | 107       | + 18.9% | 1234         | 1428      | + 15.7% |
| Median Sales Price                        | \$241,000 | \$239,000 | - 0.8%  | \$224,000    | \$230,000 | + 2.7%  |
| % of Original List Price Received at Sale | 95.2%     | 95.2%     | + 0.0%  | 95.2%        | 95.7%     | + 0.5%  |
| Average Days on Market Until Sale         | 53        | 68        | + 28.3% | 61           | 61        | + 0.0%  |

**Median Sales Price** 