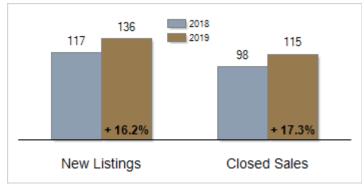

## Patterson-Schwartz Real Estate Residential Market Update

As of Friday, December 06, 2019 11:42:16 AM

|                                           | November  |           |         | Year To Date |           |         |
|-------------------------------------------|-----------|-----------|---------|--------------|-----------|---------|
| All Cecil County                          | 2018      | 2019      | Change  | 2018         | 2019      | Change  |
| New Listings                              | 117       | 136       | + 16.2% | 1920         | 2024      | + 5.4%  |
| Closed Sales                              | 98        | 115       | + 17.3% | 1238         | 1316      | + 6.3%  |
| Pending Sales                             | 90        | 107       | + 18.9% | 1234         | 1428      | + 15.7% |
| Median Sales Price                        | \$241,000 | \$239,000 | - 0.8%  | \$224,000    | \$230,000 | + 2.7%  |
| % of Original List Price Received at Sale | 95.2%     | 95.2%     | + 0.0%  | 95.2%        | 95.7%     | + 0.5%  |
| Average Days on Market Until Sale         | 53        | 68        | + 28.3% | 61           | 61        | + 0.0%  |