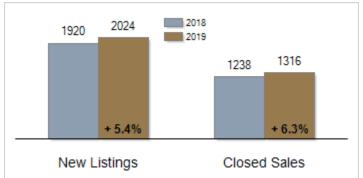

## Patterson-Schwartz Real Estate Residential Market Update

As of Friday, December 06, 2019 11:42:16 AM

|                                           | November  |           |         | Year To Date |           |         |
|-------------------------------------------|-----------|-----------|---------|--------------|-----------|---------|
| All Cecil County                          | 2018      | 2019      | Change  | 2018         | 2019      | Change  |
| New Listings                              | 117       | 136       | + 16.2% | 1920         | 2024      | + 5.4%  |
| Closed Sales                              | 98        | 115       | + 17.3% | 1238         | 1316      | + 6.3%  |
| Pending Sales                             | 90        | 107       | + 18.9% | 1234         | 1428      | + 15.7% |
| Median Sales Price                        | \$241,000 | \$239,000 | - 0.8%  | \$224,000    | \$230,000 | + 2.7%  |
| % of Original List Price Received at Sale | 95.2%     | 95.2%     | + 0.0%  | 95.2%        | 95.7%     | + 0.5%  |
| Average Days on Market Until Sale         | 53        | 68        | + 28.3% | 61           | 61        | + 0.0%  |

### Activity: Year to Date