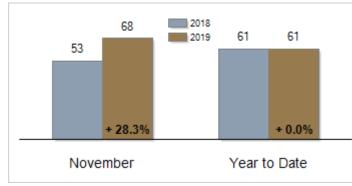

## Patterson-Schwartz Real Estate Residential Market Update

As of Friday, December 06, 2019 11:42:16 AM

|                                           | November  |           |         | Year To Date |           |         |
|-------------------------------------------|-----------|-----------|---------|--------------|-----------|---------|
| All Cecil County                          | 2018      | 2019      | Change  | 2018         | 2019      | Change  |
| New Listings                              | 117       | 136       | + 16.2% | 1920         | 2024      | + 5.4%  |
| Closed Sales                              | 98        | 115       | + 17.3% | 1238         | 1316      | + 6.3%  |
| Pending Sales                             | 90        | 107       | + 18.9% | 1234         | 1428      | + 15.7% |
| Median Sales Price                        | \$241,000 | \$239,000 | - 0.8%  | \$224,000    | \$230,000 | + 2.7%  |
| % of Original List Price Received at Sale | 95.2%     | 95.2%     | + 0.0%  | 95.2%        | 95.7%     | + 0.5%  |
| Average Days on Market Until Sale         | 53        | 68        | + 28.3% | 61           | 61        | + 0.0%  |

### Average Days on Market Until Sale