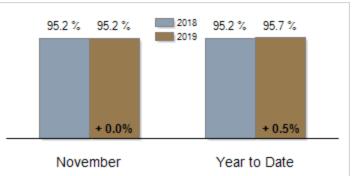

| 136       | + 16.2% | 1920         | 2024      | + 5.4%  |
| Closed Sales                              | 98        | 115       | + 17.3% | 1238         | 1316      | + 6.3%  |
| Pending Sales                             | 90        | 107       | + 18.9% | 1234         | 1428      | + 15.7% |
| Median Sales Price                        | \$241,000 | \$239,000 | - 0.8%  | \$224,000    | \$230,000 | + 2.7%  |
| % of Original List Price Received at Sale | 95.2%     | 95.2%     | + 0.0%  | 95.2%        | 95.7%     | + 0.5%  |
| Average Days on Market Until Sale         | 53        | 68        | + 28.3% | 61           | 61        | + 0.0%  |





**Median Sales Price** 



### Average Days on Market Until Sale



### Activity: Year to Date



# Percent of Original List Price Received at Sale



### Inventory of Homes for Sale: November



All information presented is based on data supplied by BRIGHT MLS. BRIGHT MLS does not guarantee nor is it responsible for its accuracy. Data maintained by the MLS may not reflect all real estate activities in the market. Information is deemed reliable but not guaranteed.