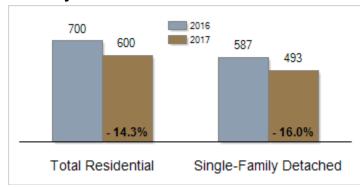

### **Inventory of Homes for Sale: March**

# Patterson-Schwartz Real Estate Residential Market Update

As of Tuesday, April 11, 2017 9:54:19 AM

|                                                   | March     |           |         | Year To Date |           |         |
|---------------------------------------------------|-----------|-----------|---------|--------------|-----------|---------|
| Cecil County, Maryland                            | 2016      | 2017      | Change  | 2016         | 2017      | Change  |
| New Listings                                      | 201       | 210       | + 4.5%  | 481          | 509       | + 5.8%  |
| Closed Sales                                      | 83        | 111       | + 33.7% | 261          | 273       | + 4.6%  |
| Pending Sales                                     | 128       | 125       | - 2.3%  | 309          | 322       | + 4.2%  |
| Median Sales Price                                | \$199,900 | \$224,900 | + 12.5% | \$185,000    | \$215,000 | + 16.2% |
| % of Original List Price Received at Sale         | 91.9%     | 93.0%     | + 1.1%  | 91.3%        | 92.7%     | + 1.4%  |
| Average Days on Market Until Sale                 | 112       | 117       | + 4.5%  | 99           | 108       | + 9.1%  |
| Total Residential Listing Inventory (as of 03/31) | 700       | 600       | - 14.3% |              |           |         |
| Single-Family Detached Inventory (as of 03/31)    | 587       | 493       | - 16.0% |              |           |         |