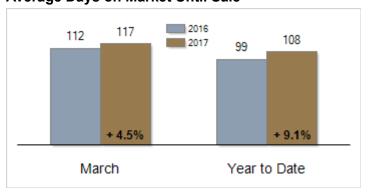

# **Average Days on Market Until Sale**

# Patterson-Schwartz Real Estate Residential Market Update

As of Tuesday, April 11, 2017 9:54:19 AM

|                                                   | March     |           |         | Year To Date |           |         |
|---------------------------------------------------|-----------|-----------|---------|--------------|-----------|---------|
| Cecil County, Maryland                            | 2016      | 2017      | Change  | 2016         | 2017      | Change  |
| New Listings                                      | 201       | 210       | + 4.5%  | 481          | 509       | + 5.8%  |
| Closed Sales                                      | 83        | 111       | + 33.7% | 261          | 273       | + 4.6%  |
| Pending Sales                                     | 128       | 125       | - 2.3%  | 309          | 322       | + 4.2%  |
| Median Sales Price                                | \$199,900 | \$224,900 | + 12.5% | \$185,000    | \$215,000 | + 16.2% |
| % of Original List Price Received at Sale         | 91.9%     | 93.0%     | + 1.1%  | 91.3%        | 92.7%     | + 1.4%  |
| Average Days on Market Until Sale                 | 112       | 117       | + 4.5%  | 99           | 108       | + 9.1%  |
| Total Residential Listing Inventory (as of 03/31) | 700       | 600       | - 14.3% |              |           |         |
| Single-Family Detached Inventory (as of 03/31)    | 587       | 493       | - 16.0% |              |           |         |