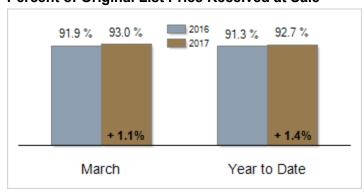

# **Percent of Original List Price Received at Sale**

# Patterson-Schwartz Real Estate Residential Market Update

As of Tuesday, April 11, 2017 9:54:19 AM

|                                                   | March     |           |         | Year To Date |           |         |
|---------------------------------------------------|-----------|-----------|---------|--------------|-----------|---------|
| Cecil County, Maryland                            | 2016      | 2017      | Change  | 2016         | 2017      | Change  |
| New Listings                                      | 201       | 210       | + 4.5%  | 481          | 509       | + 5.8%  |
| Closed Sales                                      | 83        | 111       | + 33.7% | 261          | 273       | + 4.6%  |
| Pending Sales                                     | 128       | 125       | - 2.3%  | 309          | 322       | + 4.2%  |
| Median Sales Price                                | \$199,900 | \$224,900 | + 12.5% | \$185,000    | \$215,000 | + 16.2% |
| % of Original List Price Received at Sale         | 91.9%     | 93.0%     | + 1.1%  | 91.3%        | 92.7%     | + 1.4%  |
| Average Days on Market Until Sale                 | 112       | 117       | + 4.5%  | 99           | 108       | + 9.1%  |
| Total Residential Listing Inventory (as of 03/31) | 700       | 600       | - 14.3% |              |           |         |
| Single-Family Detached Inventory (as of 03/31)    | 587       | 493       | - 16.0% |              |           |         |