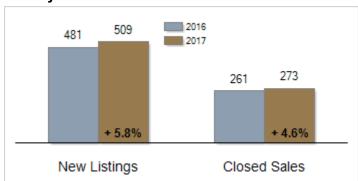

## **Activity: Year to Date**

# Patterson-Schwartz Real Estate Residential Market Update

As of Tuesday, April 11, 2017 9:54:19 AM

|                                                   | March     |           |         | Year To Date |           |         |
|---------------------------------------------------|-----------|-----------|---------|--------------|-----------|---------|
| Cecil County, Maryland                            | 2016      | 2017      | Change  | 2016         | 2017      | Change  |
| New Listings                                      | 201       | 210       | + 4.5%  | 481          | 509       | + 5.8%  |
| Closed Sales                                      | 83        | 111       | + 33.7% | 261          | 273       | + 4.6%  |
| Pending Sales                                     | 128       | 125       | - 2.3%  | 309          | 322       | + 4.2%  |
| Median Sales Price                                | \$199,900 | \$224,900 | + 12.5% | \$185,000    | \$215,000 | + 16.2% |
| % of Original List Price Received at Sale         | 91.9%     | 93.0%     | + 1.1%  | 91.3%        | 92.7%     | + 1.4%  |
| Average Days on Market Until Sale                 | 112       | 117       | + 4.5%  | 99           | 108       | + 9.1%  |
| Total Residential Listing Inventory (as of 03/31) | 700       | 600       | - 14.3% |              |           |         |
| Single-Family Detached Inventory (as of 03/31)    | 587       | 493       | - 16.0% |              |           |         |