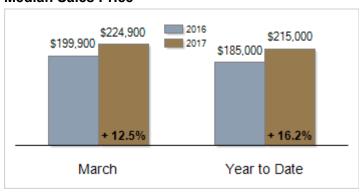

#### **Median Sales Price**

# Patterson-Schwartz Real Estate Residential Market Update

As of Tuesday, April 11, 2017 9:54:19 AM

|                                                   | March     |           |         | Year To Date |           |         |
|---------------------------------------------------|-----------|-----------|---------|--------------|-----------|---------|
| Cecil County, Maryland                            | 2016      | 2017      | Change  | 2016         | 2017      | Change  |
| New Listings                                      | 201       | 210       | + 4.5%  | 481          | 509       | + 5.8%  |
| Closed Sales                                      | 83        | 111       | + 33.7% | 261          | 273       | + 4.6%  |
| Pending Sales                                     | 128       | 125       | - 2.3%  | 309          | 322       | + 4.2%  |
| Median Sales Price                                | \$199,900 | \$224,900 | + 12.5% | \$185,000    | \$215,000 | + 16.2% |
| % of Original List Price Received at Sale         | 91.9%     | 93.0%     | + 1.1%  | 91.3%        | 92.7%     | + 1.4%  |
| Average Days on Market Until Sale                 | 112       | 117       | + 4.5%  | 99           | 108       | + 9.1%  |
| Total Residential Listing Inventory (as of 03/31) | 700       | 600       | - 14.3% |              |           |         |
| Single-Family Detached Inventory (as of 03/31)    | 587       | 493       | - 16.0% |              |           |         |