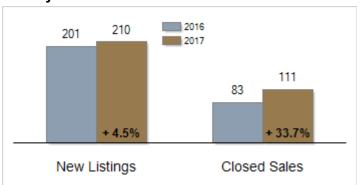

## **Activity: March**

# Patterson-Schwartz Real Estate Residential Market Update

As of Tuesday, April 11, 2017 9:54:19 AM

|                                                   | March     |           |         | Year To Date |           |         |
|---------------------------------------------------|-----------|-----------|---------|--------------|-----------|---------|
| Cecil County, Maryland                            | 2016      | 2017      | Change  | 2016         | 2017      | Change  |
| New Listings                                      | 201       | 210       | + 4.5%  | 481          | 509       | + 5.8%  |
| Closed Sales                                      | 83        | 111       | + 33.7% | 261          | 273       | + 4.6%  |
| Pending Sales                                     | 128       | 125       | - 2.3%  | 309          | 322       | + 4.2%  |
| Median Sales Price                                | \$199,900 | \$224,900 | + 12.5% | \$185,000    | \$215,000 | + 16.2% |
| % of Original List Price Received at Sale         | 91.9%     | 93.0%     | + 1.1%  | 91.3%        | 92.7%     | + 1.4%  |
| Average Days on Market Until Sale                 | 112       | 117       | + 4.5%  | 99           | 108       | + 9.1%  |
| Total Residential Listing Inventory (as of 03/31) | 700       | 600       | - 14.3% |              |           |         |
| Single-Family Detached Inventory (as of 03/31)    | 587       | 493       | - 16.0% |              |           |         |